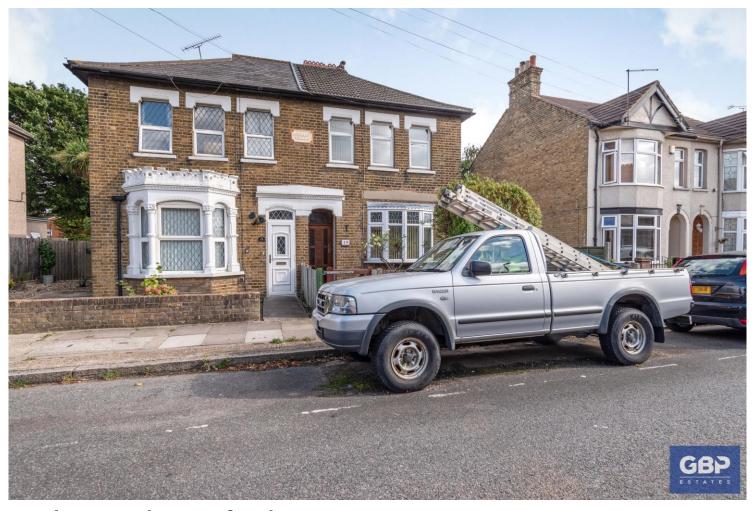

# Palm Road, Romford RM7 Offers in the region of £450,000

Three bedroom semi detached home with over 1200 sq ft of living space for a growing family.

With many benefits which include being a halls adjoining property with a 25 ft lounge / dining room, downstairs cloakroom, good size kitchen, gas central heating and double glazing. To the side is a a detached garage and a beautiful garden which is well presented with many shrubs and laid to lawn. Bus routes to Romford for Town centre and station to Liverpool Street and Stratford.

- THREE BEDROOMS
- SEMI DETACHED HOUSE
- HALLS AJOINING PROPERTY
- DETACHED GARAGE
- LARGE GARDEN
- 23FT LOUNGE / DINER
- GOOD SIZE KITCHEN
- GAS CENTRAL HEATING
- DOUBLE GLAZING
- BUS ROUTES TO ROMFORD TOWN