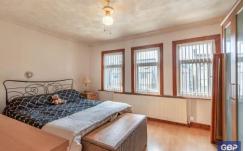

# **BEDROOM ONE**

15' 1" x 11' 5" (4.6m x 3.48m)

## **BEDROOM TWO**

11'6" x 9'7" (3.51m x 2.92m)

## **BEDROOM THREE**

6' x 5' 9" (1.83m x 1.75m)