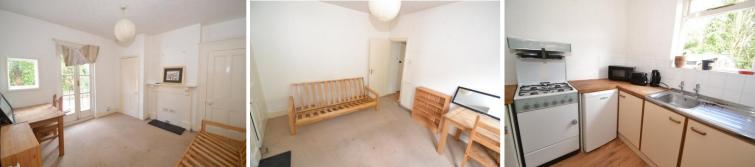

# **Property Description**

COMMUNAL ENTRANCE Stairs to first floor.

ENTRANCE HALL

Doors to all rooms.

#### LOUNGE/BEDROOM

11' 11" x 10' 14" (3.63m x 3.4m) French doors leading onto balcony, storage cupboard and airing cupboard.

#### **KITCHEN**

7' 11" x 7' (2.41m x 2.13m) Window to the rear aspect, range of matching wall and base units, plumbing and space for washing machine, space for oven with gas hob, boiler and storage cupboard.