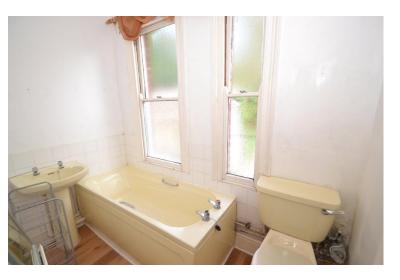

#### BATHROOM

8' 03" x 4' 11max" (2.51m x 1.5m) Window to the rear aspect, WC, wash hand basin and bath.