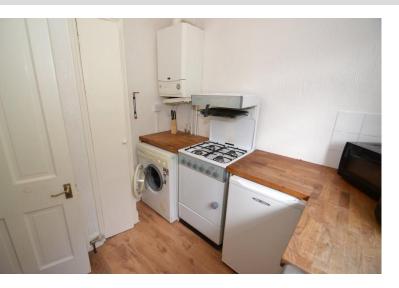

#### **KITCHEN**

7' 11" x 7' (2.41m x 2.13m) Window to the rear aspect, range of matching wall and base units, plumbing and space for washing machine, space for oven with gas hob, boiler and storage cupboard.