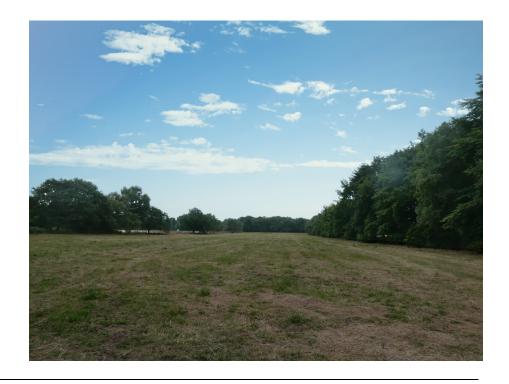

# Land at Ercall Heath, Near Tibberton, Newport, Shropshire, TF10

Roger Parry and Partners are delighted to have been instructed to market an exciting opportunity to purchase productive and useful blocks of land available as Lots 1 and Lots 2. The land is down to grass, has a mains water supply and is easily accessible. Lots 1 & 2 extend to approximately 13.59 acres (5.49 hectares).

Lot 1 (Outlined red) — 6.91 acres or thereabouts.

Guide Price—£115,000

Lot 2 (Outlined blue) — 6.68 acres or thereabouts.

Guide Price—£115,000

Lots 1 & 2 (Outlined red and blue) — 13.59 acres or thereabouts.

# DESCRIPTION

Lot 1 (outlined red on the plan overleaf) — A productive block of land in a usefully sized enclosure. The land has good access and a water supply. The land is down to grass and extends to 6.91 acres (2.79 hectares) or thereabouts.

Lot 2 (outlined blue on the plan overleaf) — A productive block of land in a usefully sized enclosure. The land has good access and a water supply. The land is down to grass and extends to 6.68 acres (2.70 hectares) or thereabouts.