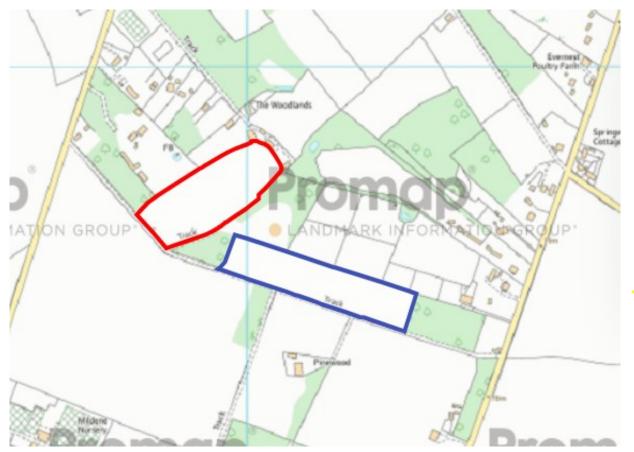

Lot 1 (Outlined red) — 6.91 acres or thereabouts.

Guide Price—£115,000

Lot 2 (Outlined blue) — 6.68 acres or thereabouts.

Guide Price—£115,000

Lots 1 & 2 (Outlined red and blue) — 13.59 acres or thereabouts.

# DESCRIPTION

Lot 1 (outlined red on the plan overleaf) — A productive block of land in a usefully sized enclosure. The land has good access and a water supply. The land is down to grass and extends to 6.91 acres (2.79 hectares) or thereabouts.

Lot 2 (outlined blue on the plan overleaf) — A productive block of land in a usefully sized enclosure. The land has good access and a water supply. The land is down to grass and extends to 6.68 acres (2.70 hectares) or thereabouts.