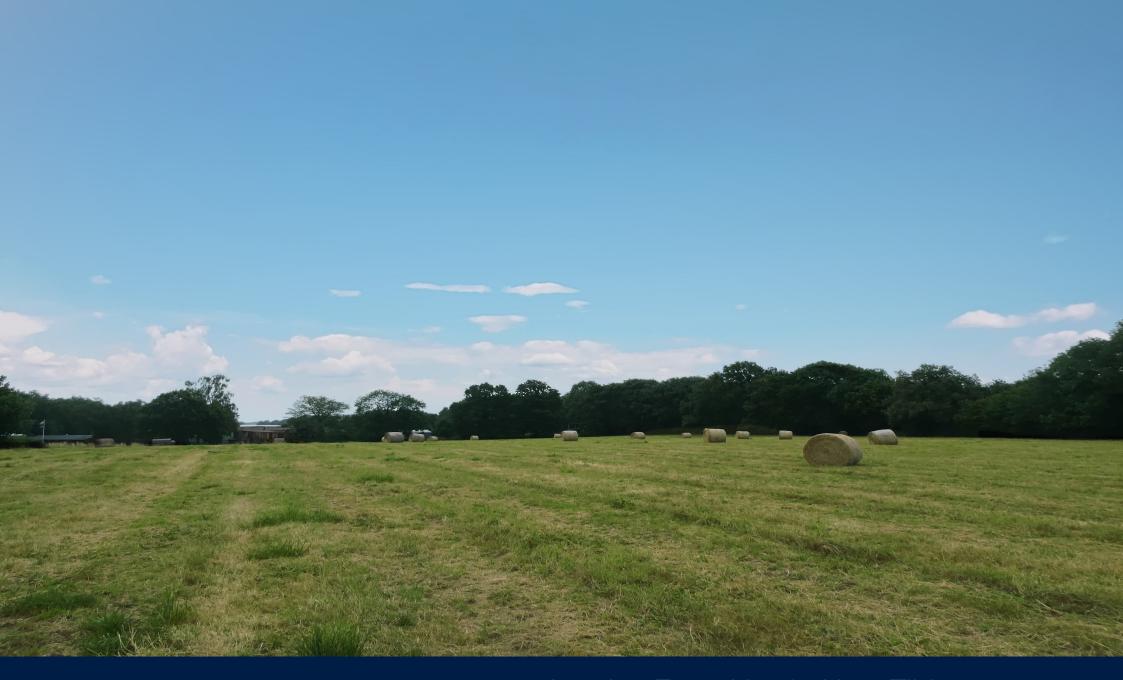

# Land at Ercall Heath, Near Tibberton, Newport, Shropshire, TF10

Roger Parry and Partners are delighted to have been instructed to market an exciting opportunity to purchase productive and useful blocks of land available as Lots 1 and Lots 2. The land is down to grass, has a mains water supply and is easily accessible. Lots 1 & 2 extend to approximately 13.59 acres (5.49 hectares).

Lot 1 (Outlined red) — 6.91 acres or thereabouts.

Guide Price—£115,000

Lot 2 (Outlined blue) — 6.68 acres or thereabouts.

Guide Price—£115,000

Lots 1 & 2 (Outlined red and blue) — 13.59 acres or thereabouts.

# DESCRIPTION

Lot 1 (outlined red on the plan overleaf) — A productive block of land in a usefully sized enclosure. The land has good access and a water supply. The land is down to grass and extends to 6.91 acres (2.79 hectares) or thereabouts.

Lot 2 (outlined blue on the plan overleaf) — A productive block of land in a usefully sized enclosure. The land has good access and a water supply. The land is down to grass and extends to 6.68 acres (2.70 hectares) or thereabouts.