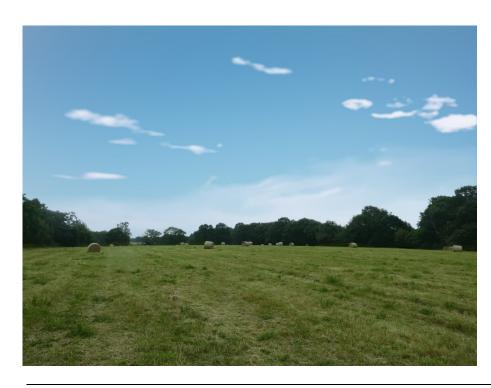

# Land at Ercall Heath, Near Tibberton, Newport, Shropshire, TF10

Roger Parry and Partners are delighted to have been instructed to market an exciting opportunity to purchase productive and useful blocks of land available as Lots 1 and Lots 2. The land is down to grass, has a mains water supply and is easily accessible. Lots 1 & 2 extend to approximately 13.59 acres (5.49 hectares).

Lot 1 (Outlined red) — 6.91 acres or thereabouts.

Guide Price—£115,000

Lot 2 (Outlined blue) — 6.68 acres or thereabouts.

Guide Price—£115,000

Lots 1 & 2 (Outlined red and blue) — 13.59 acres or thereabouts.

# DESCRIPTION

Lot 1 (outlined red on the plan overleaf) — A productive block of land in a usefully sized enclosure. The land has good access and a water supply. The land is down to grass and extends to 6.91 acres (2.79 hectares) or thereabouts.

Lot 2 (outlined blue on the plan overleaf) — A productive block of land in a usefully sized enclosure. The land has good access and a water supply. The land is down to grass and extends to 6.68 acres (2.70 hectares) or thereabouts.