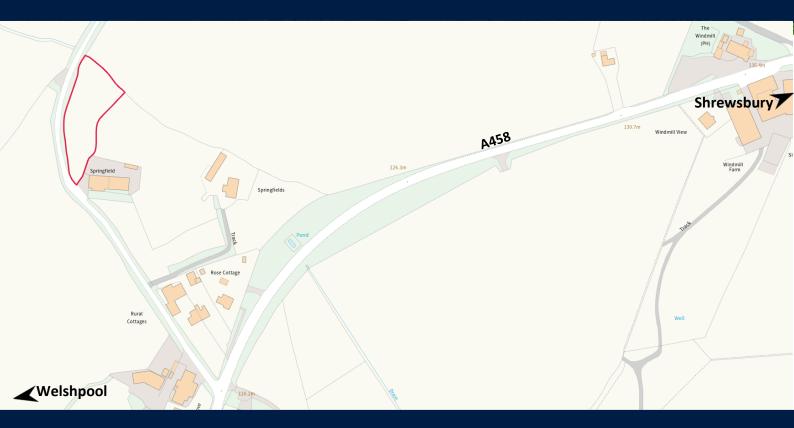

#### Situation

The land is conveniently located just off the A458 with access via a right of way from the adopted road, and excellent access to the market towns of Shrewsbury and Welshpool.

#### Plan

The attached plan has been prepared from Pro Map and is included for identification purposes only, it is not to scale.

#### **Directions**

From Shrewsbury, at the Churncote Roundabout, take the A458 east towards Welshpool. Continue for 5.5 miles. Once you have passed the Windmill Inn, continue for another 0.2 miles, take the next right onto Paddock Lane. In 0.2 miles, the entrance to the land will be on your right hand side