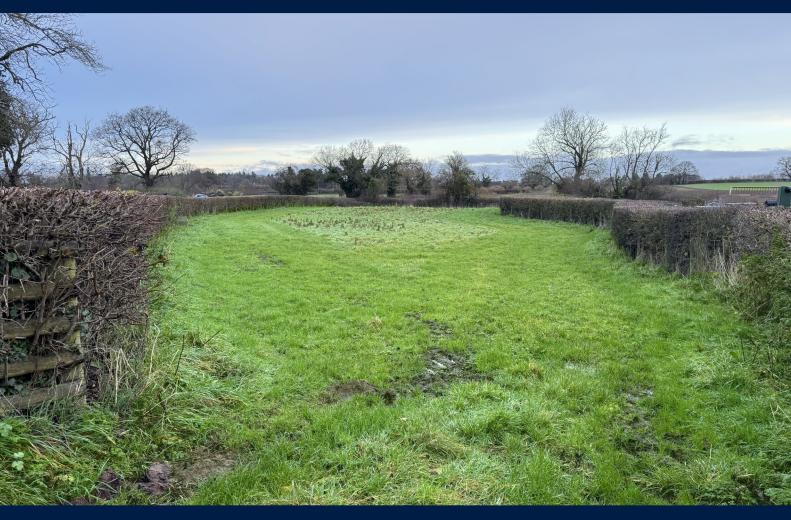

#### The Land

Roger Parry & Partners LLP are delighted to have been instructed to offer for sale by Private Treaty, a small block of land amounting to approximately 0.60 acres (0.24 hectares). The land is flat grassland, situated in an accessible location. There are mature established hedgerows to the boundaries.