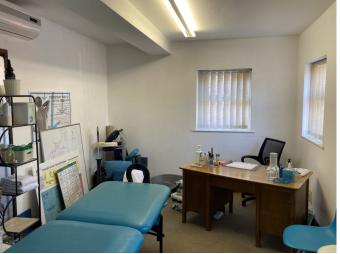

## Description

The premises comprises office space extending to approximately 118.04 m<sup>2</sup>, 1270.57 sq. Ft. With 2 allocated parking spaces.

The office suite is to a high standard and provides private office rooms and reception areas, having the benefit of air conditioning and lots of natural light from mostly double glazed windows, there is a kitchenette as well as separate W.C.