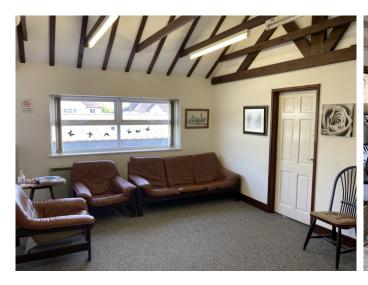

## Description

The premises comprises office space extending to approximately 118.04 m<sup>2</sup>, 1270.57 sq. Ft. With 2 allocated parking spaces.

The office suite is to a high standard and provides private office rooms and reception areas, having the benefit of air conditioning and lots of natural light from mostly double glazed windows, there is a kitchenette as well as separate W.C.