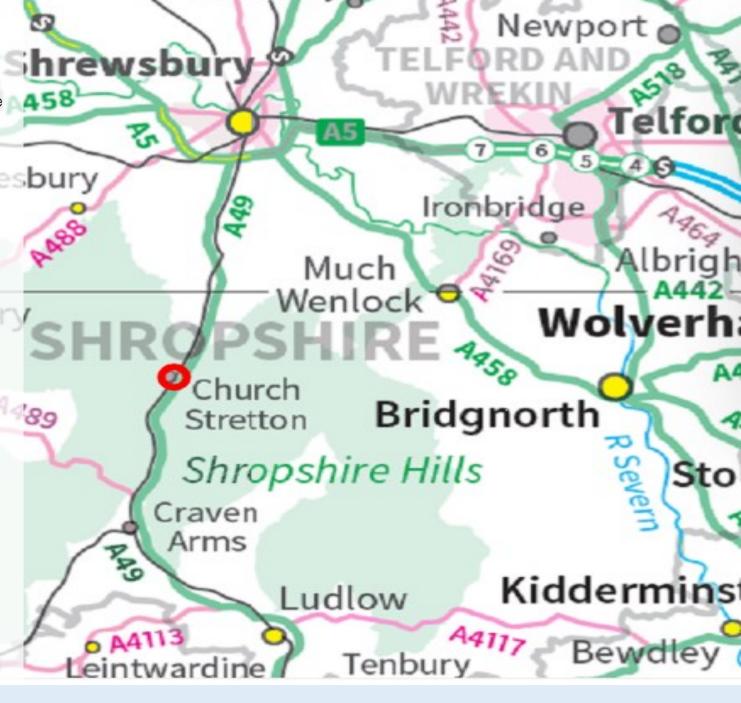

The property occupies a convenient location within Church Stretton with the A49 just a stones throw away providing good links to Shrewsbury, Cheshire and The West Midlands.

# Directions:

From the centre of Church Stretton take the B4371 east, take the first left onto Beaumont Road and the property is on the left hand side.

What3words ///useful.thighs.requests