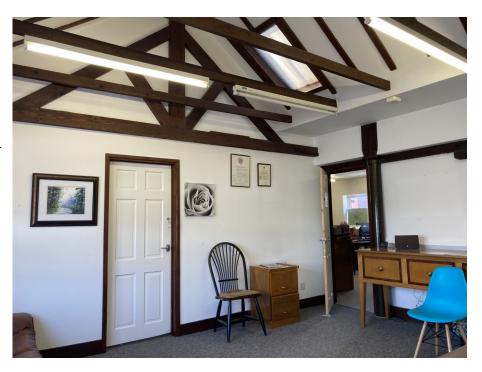

## Description

The premises comprises office space extending to approximately 118.04 m<sup>2</sup>, 1270.57 sq. Ft. With 2 allocated parking spaces.

The office suite is to a high standard and provides private office rooms and reception areas, having the benefit of air conditioning and lots of natural light from mostly double glazed windows, there is a kitchenette as well as separate W.C.