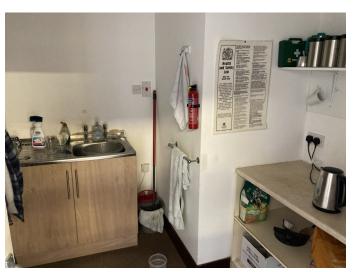

## Description

The premises comprises office space extending to approximately 118.04 m<sup>2</sup>, 1270.57 sq. Ft. With 2 allocated parking spaces.

The office suite is to a high standard and provides private office rooms and reception areas, having the benefit of air conditioning and lots of natural light from mostly double glazed windows, there is a kitchenette as well as separate W.C.