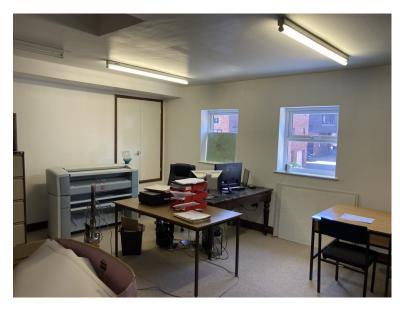

## Description

The premises comprises office space extending to approximately 118.04 m<sup>2</sup>, 1270.57 sq. Ft. With 2 allocated parking spaces.

The office suite is to a high standard and provides private office rooms and reception areas, having the benefit of air conditioning and lots of natural light from mostly double glazed windows, there is a kitchenette as well as separate W.C.