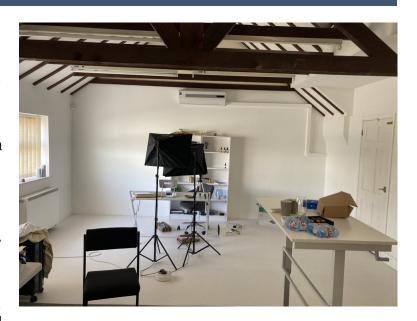

## Description

The premises comprises office space extending to approximately 118.04 m<sup>2</sup>, 1270.57 sq. Ft. With 2 allocated parking spaces.

The office suite is to a high standard and provides private office rooms and reception areas, having the benefit of air conditioning and lots of natural light from mostly double glazed windows, there is a kitchenette as well as separate W.C.