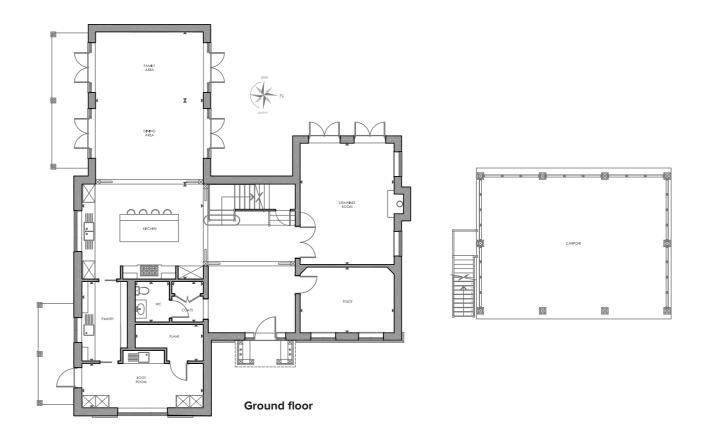

THE FLOORPLANS

### PLOT 2 – CLYDESDALE HOUSE

### NO.2 CLYDESDALE HOUSE

| 5.45m x 4.99m | 17'8" x 16'3"                                                                                                                                                                                                             | Ensuite Two                                                                                                                                                                                                                                                                                                                                                                                                                                                                                                                                                                               | 4.82m x 2.16m                                                                                                                                                                                                                                                                                                                                                                                                                                                                                       | 15'8" x 7'0"                                                                                                                                                                                                                                                                                                                                                                                                                                                                                                                                                                                                                                    |
|---------------|---------------------------------------------------------------------------------------------------------------------------------------------------------------------------------------------------------------------------|-------------------------------------------------------------------------------------------------------------------------------------------------------------------------------------------------------------------------------------------------------------------------------------------------------------------------------------------------------------------------------------------------------------------------------------------------------------------------------------------------------------------------------------------------------------------------------------------|-----------------------------------------------------------------------------------------------------------------------------------------------------------------------------------------------------------------------------------------------------------------------------------------------------------------------------------------------------------------------------------------------------------------------------------------------------------------------------------------------------|-------------------------------------------------------------------------------------------------------------------------------------------------------------------------------------------------------------------------------------------------------------------------------------------------------------------------------------------------------------------------------------------------------------------------------------------------------------------------------------------------------------------------------------------------------------------------------------------------------------------------------------------------|
| 6.39m x 4.67m | 20'9" x 15'3"                                                                                                                                                                                                             | Bedroom Three                                                                                                                                                                                                                                                                                                                                                                                                                                                                                                                                                                             | 4.82m x 3.08m                                                                                                                                                                                                                                                                                                                                                                                                                                                                                       | 15'8" x 10'1"                                                                                                                                                                                                                                                                                                                                                                                                                                                                                                                                                                                                                                   |
| 5.74m x 4.86m | 18'8" x 15'9"                                                                                                                                                                                                             | Bedroom Four                                                                                                                                                                                                                                                                                                                                                                                                                                                                                                                                                                              | 5.11m x 3.10m                                                                                                                                                                                                                                                                                                                                                                                                                                                                                       | 16'7" x 10'1"                                                                                                                                                                                                                                                                                                                                                                                                                                                                                                                                                                                                                                   |
| 4.57m x 4.43m | 14'9" x 14'5"                                                                                                                                                                                                             | Bathroom                                                                                                                                                                                                                                                                                                                                                                                                                                                                                                                                                                                  | 3.45m x 2.65m                                                                                                                                                                                                                                                                                                                                                                                                                                                                                       | 11'3" x 8'6"                                                                                                                                                                                                                                                                                                                                                                                                                                                                                                                                                                                                                                    |
| 4.99m x 4.21m | 16'3" x 13'8"                                                                                                                                                                                                             | Bedroom Five                                                                                                                                                                                                                                                                                                                                                                                                                                                                                                                                                                              | 4.60m x 4.22m                                                                                                                                                                                                                                                                                                                                                                                                                                                                                       | 15'0" x 13'8"                                                                                                                                                                                                                                                                                                                                                                                                                                                                                                                                                                                                                                   |
| 4.82m x 3.35m | 15'8" x 10'9"                                                                                                                                                                                                             | Ensuite Five                                                                                                                                                                                                                                                                                                                                                                                                                                                                                                                                                                              | 3.51m x 2.89m                                                                                                                                                                                                                                                                                                                                                                                                                                                                                       | 11'5" x 9'4"                                                                                                                                                                                                                                                                                                                                                                                                                                                                                                                                                                                                                                    |
| 2.80m x 2.50m | 9'1" x 8'2"                                                                                                                                                                                                               | Dressing                                                                                                                                                                                                                                                                                                                                                                                                                                                                                                                                                                                  | 3.15m x 3.00m                                                                                                                                                                                                                                                                                                                                                                                                                                                                                       | 10'3" x 9'8"                                                                                                                                                                                                                                                                                                                                                                                                                                                                                                                                                                                                                                    |
| 2.29m x 1.90m | 7'5" x 6'2"                                                                                                                                                                                                               | Bedroom Six                                                                                                                                                                                                                                                                                                                                                                                                                                                                                                                                                                               | 5.02m x 3.41m                                                                                                                                                                                                                                                                                                                                                                                                                                                                                       | 16'4" x 11'1"                                                                                                                                                                                                                                                                                                                                                                                                                                                                                                                                                                                                                                   |
| 4.41m x 2.72m | 14'4" x 8'9"                                                                                                                                                                                                              | Ensuite Six                                                                                                                                                                                                                                                                                                                                                                                                                                                                                                                                                                               | 3.41m x 1.50m                                                                                                                                                                                                                                                                                                                                                                                                                                                                                       | 11'1" x 4'9"                                                                                                                                                                                                                                                                                                                                                                                                                                                                                                                                                                                                                                    |
| 2.28m x 2.15m | 7'4" x 7'0"                                                                                                                                                                                                               | Media Room                                                                                                                                                                                                                                                                                                                                                                                                                                                                                                                                                                                | 6.12m x 3.69m                                                                                                                                                                                                                                                                                                                                                                                                                                                                                       | 20'0" x 12'1"                                                                                                                                                                                                                                                                                                                                                                                                                                                                                                                                                                                                                                   |
| 3.80m x 2.91m | 12'4" x 9'5"                                                                                                                                                                                                              | Plant                                                                                                                                                                                                                                                                                                                                                                                                                                                                                                                                                                                     | 3.18m x 1.29m                                                                                                                                                                                                                                                                                                                                                                                                                                                                                       | 10'4" x 4'2"                                                                                                                                                                                                                                                                                                                                                                                                                                                                                                                                                                                                                                    |
| 2.91m x 2.10m | 9'5" x 6'8"                                                                                                                                                                                                               | Store                                                                                                                                                                                                                                                                                                                                                                                                                                                                                                                                                                                     | 3.18m x 1.29m                                                                                                                                                                                                                                                                                                                                                                                                                                                                                       | 10'4" x 4'2"                                                                                                                                                                                                                                                                                                                                                                                                                                                                                                                                                                                                                                    |
| 5.22m x 5.11m | 17'1" x 16'7"                                                                                                                                                                                                             | Annexe                                                                                                                                                                                                                                                                                                                                                                                                                                                                                                                                                                                    | 7.31m x 4.18m                                                                                                                                                                                                                                                                                                                                                                                                                                                                                       | 23'9" x 13'7"                                                                                                                                                                                                                                                                                                                                                                                                                                                                                                                                                                                                                                   |
| 5.11m x 3.40m | 16'7" x 11'1"                                                                                                                                                                                                             | Shower Room                                                                                                                                                                                                                                                                                                                                                                                                                                                                                                                                                                               | 2.48m x 1.60m                                                                                                                                                                                                                                                                                                                                                                                                                                                                                       | 8'1" x 5'2"                                                                                                                                                                                                                                                                                                                                                                                                                                                                                                                                                                                                                                     |
| 4.59m x 4.50m | 15'0" x 14'7"                                                                                                                                                                                                             | Plant                                                                                                                                                                                                                                                                                                                                                                                                                                                                                                                                                                                     | 1.60m x 1.08m                                                                                                                                                                                                                                                                                                                                                                                                                                                                                       | 5'2" x 3'5"                                                                                                                                                                                                                                                                                                                                                                                                                                                                                                                                                                                                                                     |
| 4.82m x 3.54m | 15'8" x 11'6"                                                                                                                                                                                                             |                                                                                                                                                                                                                                                                                                                                                                                                                                                                                                                                                                                           |                                                                                                                                                                                                                                                                                                                                                                                                                                                                                                     |                                                                                                                                                                                                                                                                                                                                                                                                                                                                                                                                                                                                                                                 |
|               | 5.74m x 4.86m<br>4.57m x 4.43m<br>4.99m x 4.21m<br>4.82m x 3.35m<br>2.80m x 2.50m<br>2.29m x 1.90m<br>4.41m x 2.72m<br>2.28m x 2.15m<br>3.80m x 2.91m<br>2.91m x 2.10m<br>5.22m x 5.11m<br>5.11m x 3.40m<br>4.59m x 4.50m | 6.39m x 4.67m       20'9" x 15'3"         5.74m x 4.86m       18'8" x 15'9"         4.57m x 4.43m       14'9" x 14'5"         4.99m x 4.21m       16'3" x 13'8"         4.82m x 3.35m       15'8" x 10'9"         2.80m x 2.50m       9'1" x 8'2"         2.29m x 1.90m       7'5" x 6'2"         4.41m x 2.72m       14'4" x 8'9"         2.28m x 2.15m       7'4" x 7'0"         3.80m x 2.91m       12'4" x 9'5"         2.91m x 2.10m       9'5" x 6'8"         5.22m x 5.11m       17'1" x 16'7"         5.11m x 3.40m       16'7" x 11'1"         4.59m x 4.50m       15'0" x 14'7" | 6.39m x 4.67m20'9" x 15'3"Bedroom Three5.74m x 4.86m18'8" x 15'9"Bedroom Four4.57m x 4.43m14'9" x 14'5"Bathroom4.99m x 4.21m16'3" x 13'8"Bedroom Five4.82m x 3.35m15'8" x 10'9"Ensuite Five2.80m x 2.50m9'1" x 8'2"Dressing2.29m x 1.90m7'5" x 6'2"Bedroom Six4.41m x 2.72m14'4" x 8'9"Ensuite Six2.28m x 2.15m7'4" x 7'0"Media Room3.80m x 2.91m12'4" x 9'5"Plant2.91m x 2.10m9'5" x 6'8"Store5.22m x 5.11m17'1" x 16'7"Annexe5.11m x 3.40m16'7" x 11'1"Shower Room4.59m x 4.50m15'0" x 14'7"Plant | 6.39m x 4.67m20'9" x 15'3"Bedroom Three4.82m x 3.08m5.74m x 4.86m18'8" x 15'9"Bedroom Four5.11m x 3.10m4.57m x 4.43m14'9" x 14'5"Bathroom3.45m x 2.65m4.99m x 4.21m16'3" x 13'8"Bedroom Five4.60m x 4.22m4.82m x 3.35m15'8" x 10'9"Ensuite Five3.51m x 2.89m2.80m x 2.50m9'1" x 8'2"Dressing3.15m x 3.00m2.29m x 1.90m7'5" x 6'2"Bedroom Six5.02m x 3.41m4.41m x 2.72m14'4" x 8'9"Ensuite Six3.41m x 1.50m2.28m x 2.15m7'4" x 7'0"Media Room6.12m x 3.69m3.80m x 2.91m12'4" x 9'5"Plant3.18m x 1.29m5.22m x 5.11m17'1" x 16'7"Annexe7.31m x 4.18m5.11m x 3.40m16'7" x 11'1"Shower Room2.48m x 1.60m4.59m x 4.50m15'0" x 14'7"Plant1.60m x 1.08m |