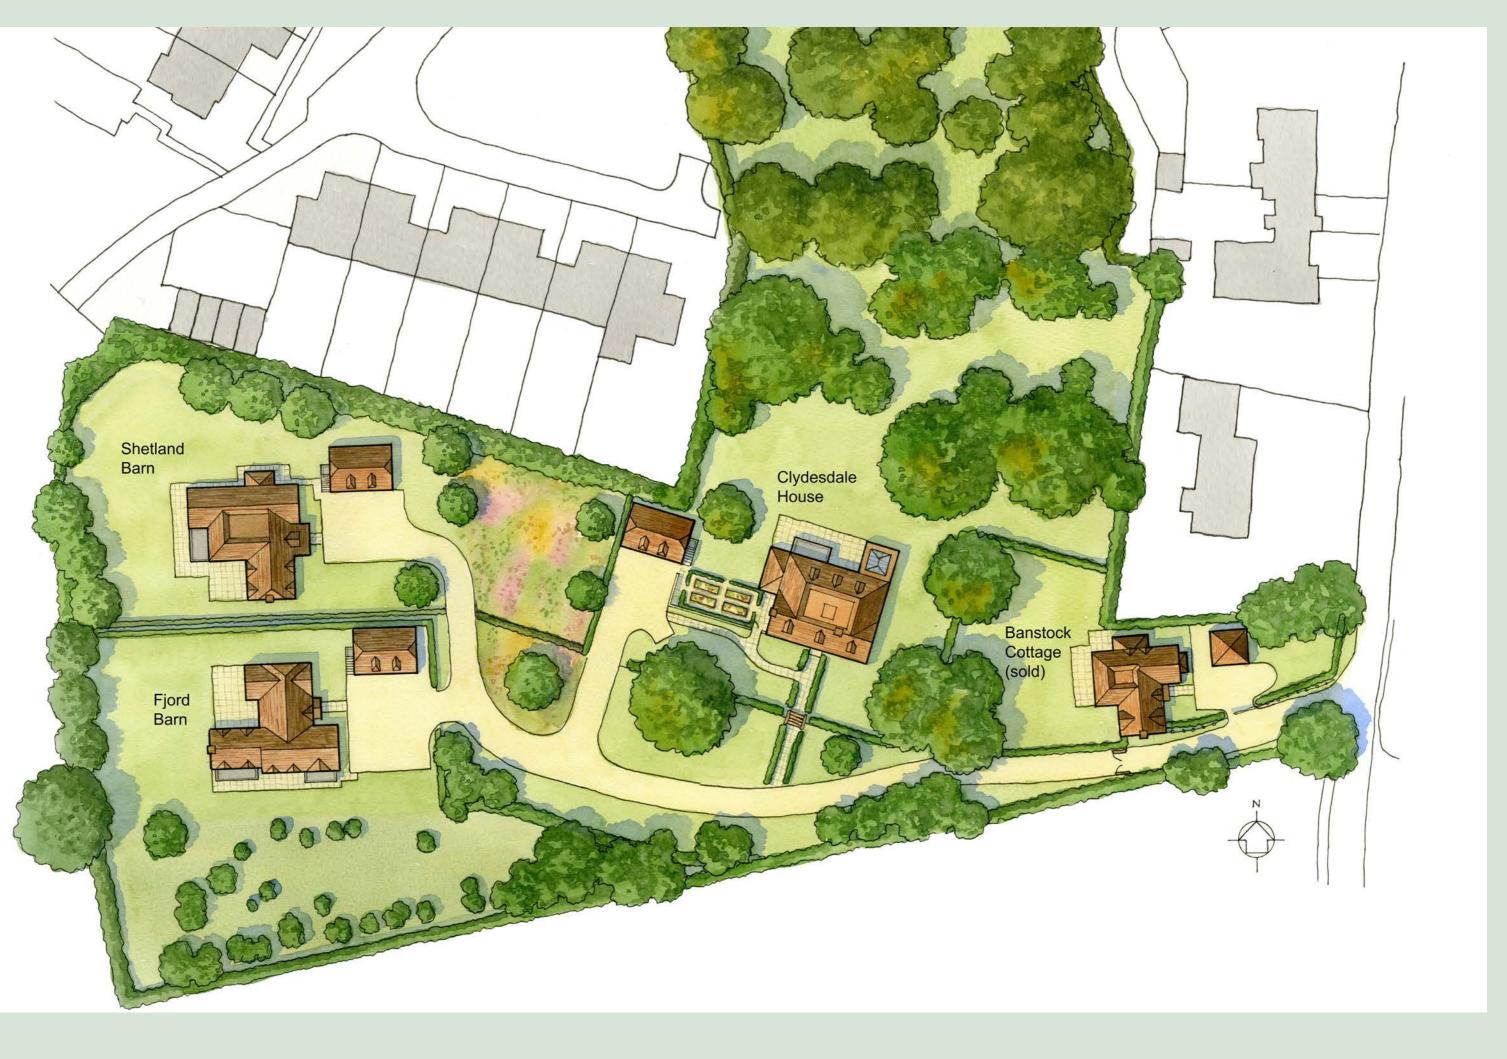

## THE OLD STABLES

LITTLEWICK GREEN

## THE OLD STABLES

LITTLEWICK GREEN

THE OLD STABLES IS AN EXCLUSIVE COLLECTION OF FOUR EXQUISITE HOMES WITH PICTURESQUE VIEWS OF THE SURROUNDING COUNTRYSIDE

Designed and crafted to uncompromising standards by Westbourne Homes, this distinguished development features detached residences, all set within spacious landscaped grounds and behind private gates.

### PLOT 2 – CLYDESDALE HOUSE

### NO.2 CLYDESDALE HOUSE

| 5.45m x 4.99m | 17'8" x 16'3"                                                                                                                                                                                                             | Ensuite Two                                                                                                                                                                                                                                                                                                                                                                                                                                                                                                                                                                               | 4.82m x 2.16m                                                                                                                                                                                                                                                                                                                                                                                                                                                                                       | 15'8" x 7'0"                                                                                                                                                                                                                                                                                                                                                                                                                                                                                                                                                                                                                                    |
|---------------|---------------------------------------------------------------------------------------------------------------------------------------------------------------------------------------------------------------------------|-------------------------------------------------------------------------------------------------------------------------------------------------------------------------------------------------------------------------------------------------------------------------------------------------------------------------------------------------------------------------------------------------------------------------------------------------------------------------------------------------------------------------------------------------------------------------------------------|-----------------------------------------------------------------------------------------------------------------------------------------------------------------------------------------------------------------------------------------------------------------------------------------------------------------------------------------------------------------------------------------------------------------------------------------------------------------------------------------------------|-------------------------------------------------------------------------------------------------------------------------------------------------------------------------------------------------------------------------------------------------------------------------------------------------------------------------------------------------------------------------------------------------------------------------------------------------------------------------------------------------------------------------------------------------------------------------------------------------------------------------------------------------|
| 6.39m x 4.67m | 20'9" x 15'3"                                                                                                                                                                                                             | Bedroom Three                                                                                                                                                                                                                                                                                                                                                                                                                                                                                                                                                                             | 4.82m x 3.08m                                                                                                                                                                                                                                                                                                                                                                                                                                                                                       | 15'8" x 10'1"                                                                                                                                                                                                                                                                                                                                                                                                                                                                                                                                                                                                                                   |
| 5.74m x 4.86m | 18'8" x 15'9"                                                                                                                                                                                                             | Bedroom Four                                                                                                                                                                                                                                                                                                                                                                                                                                                                                                                                                                              | 5.11m x 3.10m                                                                                                                                                                                                                                                                                                                                                                                                                                                                                       | 16'7" x 10'1"                                                                                                                                                                                                                                                                                                                                                                                                                                                                                                                                                                                                                                   |
| 4.57m x 4.43m | 14'9" x 14'5"                                                                                                                                                                                                             | Bathroom                                                                                                                                                                                                                                                                                                                                                                                                                                                                                                                                                                                  | 3.45m x 2.65m                                                                                                                                                                                                                                                                                                                                                                                                                                                                                       | 11'3" x 8'6"                                                                                                                                                                                                                                                                                                                                                                                                                                                                                                                                                                                                                                    |
| 4.99m x 4.21m | 16'3" x 13'8"                                                                                                                                                                                                             | Bedroom Five                                                                                                                                                                                                                                                                                                                                                                                                                                                                                                                                                                              | 4.60m x 4.22m                                                                                                                                                                                                                                                                                                                                                                                                                                                                                       | 15'0" x 13'8"                                                                                                                                                                                                                                                                                                                                                                                                                                                                                                                                                                                                                                   |
| 4.82m x 3.35m | 15'8" x 10'9"                                                                                                                                                                                                             | Ensuite Five                                                                                                                                                                                                                                                                                                                                                                                                                                                                                                                                                                              | 3.51m x 2.89m                                                                                                                                                                                                                                                                                                                                                                                                                                                                                       | 11'5" x 9'4"                                                                                                                                                                                                                                                                                                                                                                                                                                                                                                                                                                                                                                    |
| 2.80m x 2.50m | 9'1" x 8'2"                                                                                                                                                                                                               | Dressing                                                                                                                                                                                                                                                                                                                                                                                                                                                                                                                                                                                  | 3.15m x 3.00m                                                                                                                                                                                                                                                                                                                                                                                                                                                                                       | 10'3" x 9'8"                                                                                                                                                                                                                                                                                                                                                                                                                                                                                                                                                                                                                                    |
| 2.29m x 1.90m | 7'5" x 6'2"                                                                                                                                                                                                               | Bedroom Six                                                                                                                                                                                                                                                                                                                                                                                                                                                                                                                                                                               | 5.02m x 3.41m                                                                                                                                                                                                                                                                                                                                                                                                                                                                                       | 16'4" x 11'1"                                                                                                                                                                                                                                                                                                                                                                                                                                                                                                                                                                                                                                   |
| 4.41m x 2.72m | 14'4" x 8'9"                                                                                                                                                                                                              | Ensuite Six                                                                                                                                                                                                                                                                                                                                                                                                                                                                                                                                                                               | 3.41m x 1.50m                                                                                                                                                                                                                                                                                                                                                                                                                                                                                       | 11'1" x 4'9"                                                                                                                                                                                                                                                                                                                                                                                                                                                                                                                                                                                                                                    |
| 2.28m x 2.15m | 7'4" x 7'0"                                                                                                                                                                                                               | Media Room                                                                                                                                                                                                                                                                                                                                                                                                                                                                                                                                                                                | 6.12m x 3.69m                                                                                                                                                                                                                                                                                                                                                                                                                                                                                       | 20'0" x 12'1"                                                                                                                                                                                                                                                                                                                                                                                                                                                                                                                                                                                                                                   |
| 3.80m x 2.91m | 12'4" x 9'5"                                                                                                                                                                                                              | Plant                                                                                                                                                                                                                                                                                                                                                                                                                                                                                                                                                                                     | 3.18m x 1.29m                                                                                                                                                                                                                                                                                                                                                                                                                                                                                       | 10'4" x 4'2"                                                                                                                                                                                                                                                                                                                                                                                                                                                                                                                                                                                                                                    |
| 2.91m x 2.10m | 9'5" x 6'8"                                                                                                                                                                                                               | Store                                                                                                                                                                                                                                                                                                                                                                                                                                                                                                                                                                                     | 3.18m x 1.29m                                                                                                                                                                                                                                                                                                                                                                                                                                                                                       | 10'4" x 4'2"                                                                                                                                                                                                                                                                                                                                                                                                                                                                                                                                                                                                                                    |
| 5.22m x 5.11m | 17'1" x 16'7"                                                                                                                                                                                                             | Annexe                                                                                                                                                                                                                                                                                                                                                                                                                                                                                                                                                                                    | 7.31m x 4.18m                                                                                                                                                                                                                                                                                                                                                                                                                                                                                       | 23'9" x 13'7"                                                                                                                                                                                                                                                                                                                                                                                                                                                                                                                                                                                                                                   |
| 5.11m x 3.40m | 16'7" x 11'1"                                                                                                                                                                                                             | Shower Room                                                                                                                                                                                                                                                                                                                                                                                                                                                                                                                                                                               | 2.48m x 1.60m                                                                                                                                                                                                                                                                                                                                                                                                                                                                                       | 8'1" x 5'2"                                                                                                                                                                                                                                                                                                                                                                                                                                                                                                                                                                                                                                     |
| 4.59m x 4.50m | 15'0" x 14'7"                                                                                                                                                                                                             | Plant                                                                                                                                                                                                                                                                                                                                                                                                                                                                                                                                                                                     | 1.60m x 1.08m                                                                                                                                                                                                                                                                                                                                                                                                                                                                                       | 5'2" x 3'5"                                                                                                                                                                                                                                                                                                                                                                                                                                                                                                                                                                                                                                     |
| 4.82m x 3.54m | 15'8" x 11'6"                                                                                                                                                                                                             |                                                                                                                                                                                                                                                                                                                                                                                                                                                                                                                                                                                           |                                                                                                                                                                                                                                                                                                                                                                                                                                                                                                     |                                                                                                                                                                                                                                                                                                                                                                                                                                                                                                                                                                                                                                                 |
|               | 5.74m x 4.86m<br>4.57m x 4.43m<br>4.99m x 4.21m<br>4.82m x 3.35m<br>2.80m x 2.50m<br>2.29m x 1.90m<br>4.41m x 2.72m<br>2.28m x 2.15m<br>3.80m x 2.91m<br>2.91m x 2.10m<br>5.22m x 5.11m<br>5.11m x 3.40m<br>4.59m x 4.50m | 6.39m x 4.67m       20'9" x 15'3"         5.74m x 4.86m       18'8" x 15'9"         4.57m x 4.43m       14'9" x 14'5"         4.99m x 4.21m       16'3" x 13'8"         4.82m x 3.35m       15'8" x 10'9"         2.80m x 2.50m       9'1" x 8'2"         2.29m x 1.90m       7'5" x 6'2"         4.41m x 2.72m       14'4" x 8'9"         2.28m x 2.15m       7'4" x 7'0"         3.80m x 2.91m       12'4" x 9'5"         2.91m x 2.10m       9'5" x 6'8"         5.22m x 5.11m       17'1" x 16'7"         5.11m x 3.40m       16'7" x 11'1"         4.59m x 4.50m       15'0" x 14'7" | 6.39m x 4.67m20'9" x 15'3"Bedroom Three5.74m x 4.86m18'8" x 15'9"Bedroom Four4.57m x 4.43m14'9" x 14'5"Bathroom4.99m x 4.21m16'3" x 13'8"Bedroom Five4.82m x 3.35m15'8" x 10'9"Ensuite Five2.80m x 2.50m9'1" x 8'2"Dressing2.29m x 1.90m7'5" x 6'2"Bedroom Six4.41m x 2.72m14'4" x 8'9"Ensuite Six2.28m x 2.15m7'4" x 7'0"Media Room3.80m x 2.91m12'4" x 9'5"Plant2.91m x 2.10m9'5" x 6'8"Store5.22m x 5.11m17'1" x 16'7"Annexe5.11m x 3.40m16'7" x 11'1"Shower Room4.59m x 4.50m15'0" x 14'7"Plant | 6.39m x 4.67m20'9" x 15'3"Bedroom Three4.82m x 3.08m5.74m x 4.86m18'8" x 15'9"Bedroom Four5.11m x 3.10m4.57m x 4.43m14'9" x 14'5"Bathroom3.45m x 2.65m4.99m x 4.21m16'3" x 13'8"Bedroom Five4.60m x 4.22m4.82m x 3.35m15'8" x 10'9"Ensuite Five3.51m x 2.89m2.80m x 2.50m9'1" x 8'2"Dressing3.15m x 3.00m2.29m x 1.90m7'5" x 6'2"Bedroom Six5.02m x 3.41m4.41m x 2.72m14'4" x 8'9"Ensuite Six3.41m x 1.50m2.28m x 2.15m7'4" x 7'0"Media Room6.12m x 3.69m3.80m x 2.91m12'4" x 9'5"Plant3.18m x 1.29m5.22m x 5.11m17'1" x 16'7"Annexe7.31m x 4.18m5.11m x 3.40m16'7" x 11'1"Shower Room2.48m x 1.60m4.59m x 4.50m15'0" x 14'7"Plant1.60m x 1.08m |

First floor

Second floor

PLOT 3 – FJORD BARN

#### NO.3 FJORD BARN

| Drawing Room    | 6.00m x 4.65m | 19'6" x 15'2" | Primary Ensuite | 4.52m x 4.25m | 14'8" x 13'9" |
|-----------------|---------------|---------------|-----------------|---------------|---------------|
| Kitchen         | 6.00m x 4.70m | 19'6" x 15'4" | Bedroom Two     | 6.00m x 4.50m | 19'6" x 14'7" |
| Family Area     | 5.34m x 3.39m | 17'5" x 11'1" | Ensuite Two     | 3.54m x 2.31m | 11'6" x 7'5"  |
| Dining Area     | 5.34m x 4.13m | 17'5" x 13'5" | Bedroom Three   | 4.46m x 3.24m | 14'6" x 10'6" |
| Study           | 4.65m x 3.24m | 15'2" x 10'6" | Ensuite Three   | 2.90m x 1.70m | 9'5" x 5'5"   |
| Coats           | 2.00m x 1.55m | 6'5" x 5'0"   | Bedroom Four    | 4.65m x 3.04m | 15'2" x 9'9"  |
| WC              | 2.00m x 1.70m | 6'5" x 5'5"   | Bedroom Five    | 3.65m x 2.90m | 11'9" x 9'5"  |
| Pantry          | 3.93m x 2.51m | 12'8" x 8'2"  | Bathroom        | 3.02m x 2.85m | 9'9" x 9'3"   |
| Boot Room       | 6.00m x 2.19m | 19'6" x 7'1"  | Annexe          | 7.31m x 4.18m | 23'9" x 13'7" |
| Plant           | 3.37m x 1.81m | 11'0" x 3'8"  | Shower Room     | 2.48m x 1.60m | 8'1" x 5'2"   |
| Primary Bedroom | 7.16m x 5.33m | 23'4" x 17'4" | Plant           | 1.60m x 1.08m | 5'2" x 3'5"   |
|                 |               |               |                 |               |               |

PLOT 4 – SHETLAND BARN

### NO.4 SHETLAND BARN

| 6.23m x 5.94m | 20'4" x 19'4"                                                                                                                                                          | Ensuite Two                                                                                                                                                                                                                                                                            | 3.80m x 3.10m                                                                                                                                                                                                                                                                                                                                                                                                                                                                                                                                                                                                                                            | 12'4" x 10'1"                                                                                                                                                                                                                                                                                                                                                                                                                                                                                                                                                  |
|---------------|------------------------------------------------------------------------------------------------------------------------------------------------------------------------|----------------------------------------------------------------------------------------------------------------------------------------------------------------------------------------------------------------------------------------------------------------------------------------|----------------------------------------------------------------------------------------------------------------------------------------------------------------------------------------------------------------------------------------------------------------------------------------------------------------------------------------------------------------------------------------------------------------------------------------------------------------------------------------------------------------------------------------------------------------------------------------------------------------------------------------------------------|----------------------------------------------------------------------------------------------------------------------------------------------------------------------------------------------------------------------------------------------------------------------------------------------------------------------------------------------------------------------------------------------------------------------------------------------------------------------------------------------------------------------------------------------------------------|
| 6.37m x 5.33m | 20'8" x 17'4"                                                                                                                                                          | Bedroom Three                                                                                                                                                                                                                                                                          | 5.10m x 3.44m                                                                                                                                                                                                                                                                                                                                                                                                                                                                                                                                                                                                                                            | 16'7" x 11'2"                                                                                                                                                                                                                                                                                                                                                                                                                                                                                                                                                  |
| 5.20m x 4.72m | 17'0" x 15'4"                                                                                                                                                          | Ensuite Three                                                                                                                                                                                                                                                                          | 3.44m x 1.85m                                                                                                                                                                                                                                                                                                                                                                                                                                                                                                                                                                                                                                            | 11'2" x 6'0"                                                                                                                                                                                                                                                                                                                                                                                                                                                                                                                                                   |
| 5.10m x 2.58m | 16'7" x 8'4"                                                                                                                                                           | Bedroom Four                                                                                                                                                                                                                                                                           | 4.32m x 2.82m                                                                                                                                                                                                                                                                                                                                                                                                                                                                                                                                                                                                                                            | 14'1" x 9'2"                                                                                                                                                                                                                                                                                                                                                                                                                                                                                                                                                   |
| 5.10m x 3.35m | 16'7" x 10'9"                                                                                                                                                          | Dressing Four                                                                                                                                                                                                                                                                          | 2.79m x 1.67m                                                                                                                                                                                                                                                                                                                                                                                                                                                                                                                                                                                                                                            | 9'1" x 5'4"                                                                                                                                                                                                                                                                                                                                                                                                                                                                                                                                                    |
| 2.40m x 1.79m | 7'8" x 5'8"                                                                                                                                                            | Ensuite Four                                                                                                                                                                                                                                                                           | 2.78m x 1.50m                                                                                                                                                                                                                                                                                                                                                                                                                                                                                                                                                                                                                                            | 9'1" x 4'9"                                                                                                                                                                                                                                                                                                                                                                                                                                                                                                                                                    |
| 3.77m x 3.32m | 12'3" x 10'8"                                                                                                                                                          | Laundry                                                                                                                                                                                                                                                                                | 1.85m x 1.33m                                                                                                                                                                                                                                                                                                                                                                                                                                                                                                                                                                                                                                            | 6'0" x 4'3"                                                                                                                                                                                                                                                                                                                                                                                                                                                                                                                                                    |
| 3.77m x 2.80m | 12'3" x 9'1"                                                                                                                                                           | Bedroom Five                                                                                                                                                                                                                                                                           | 5.44m x 3.74m                                                                                                                                                                                                                                                                                                                                                                                                                                                                                                                                                                                                                                            | 17'8" x 12'2"                                                                                                                                                                                                                                                                                                                                                                                                                                                                                                                                                  |
| 1.86m x 1.66m | 6'1" x 9'1"                                                                                                                                                            | Ensuite Five                                                                                                                                                                                                                                                                           | 4.03m x 3.98m                                                                                                                                                                                                                                                                                                                                                                                                                                                                                                                                                                                                                                            | 13'2" x 13'0"                                                                                                                                                                                                                                                                                                                                                                                                                                                                                                                                                  |
| 7.13m x 7.10m | 23'3" x 23'2"                                                                                                                                                          | Media Room                                                                                                                                                                                                                                                                             | 6.54m x 4.03m                                                                                                                                                                                                                                                                                                                                                                                                                                                                                                                                                                                                                                            | 21'4" x 13'2"                                                                                                                                                                                                                                                                                                                                                                                                                                                                                                                                                  |
| 5.10m x 2.87m | 16'7" x 9'4"                                                                                                                                                           | Store                                                                                                                                                                                                                                                                                  | 2.95m x 2.66m                                                                                                                                                                                                                                                                                                                                                                                                                                                                                                                                                                                                                                            | 9'6" x 8'7"                                                                                                                                                                                                                                                                                                                                                                                                                                                                                                                                                    |
| 6.06m x 3.01m | 19'8" x 9'8"                                                                                                                                                           | Annexe                                                                                                                                                                                                                                                                                 | 7.31m x 4.18m                                                                                                                                                                                                                                                                                                                                                                                                                                                                                                                                                                                                                                            | 23'9" x 13'7"                                                                                                                                                                                                                                                                                                                                                                                                                                                                                                                                                  |
| 3.10m x 2.03m | 10'1" x 6'6"                                                                                                                                                           | Shower Room                                                                                                                                                                                                                                                                            | 2.48m x 1.60m                                                                                                                                                                                                                                                                                                                                                                                                                                                                                                                                                                                                                                            | 8'1" x 5'2"                                                                                                                                                                                                                                                                                                                                                                                                                                                                                                                                                    |
|               |                                                                                                                                                                        | Plant                                                                                                                                                                                                                                                                                  | 1.60m x 1.08m                                                                                                                                                                                                                                                                                                                                                                                                                                                                                                                                                                                                                                            | 5'2" x 3'5"                                                                                                                                                                                                                                                                                                                                                                                                                                                                                                                                                    |
|               | 5.20m x 4.72m<br>5.10m x 2.58m<br>5.10m x 3.35m<br>2.40m x 1.79m<br>3.77m x 3.32m<br>3.77m x 2.80m<br>1.86m x 1.66m<br>7.13m x 7.10m<br>5.10m x 2.87m<br>6.06m x 3.01m | 6.37m x 5.33m20'8" x 17'4"5.20m x 4.72m17'0" x 15'4"5.10m x 2.58m16'7" x 8'4"5.10m x 3.35m16'7" x 10'9"2.40m x 1.79m7'8" x 5'8"3.77m x 3.32m12'3" x 10'8"3.77m x 2.80m12'3" x 9'1"1.86m x 1.66m6'1" x 9'1"7.13m x 7.10m23'3" x 23'2"5.10m x 2.87m16'7" x 9'4"6.06m x 3.01m19'8" x 9'8" | $6.37m \times 5.33m$ $20'8" \times 17'4"$ Bedroom Three $5.20m \times 4.72m$ $17'0" \times 15'4"$ Ensuite Three $5.10m \times 2.58m$ $16'7" \times 8'4"$ Bedroom Four $5.10m \times 3.35m$ $16'7" \times 10'9"$ Dressing Four $2.40m \times 1.79m$ $7'8" \times 5'8"$ Ensuite Four $3.77m \times 3.32m$ $12'3" \times 10'8"$ Laundry $3.77m \times 2.80m$ $12'3" \times 9'1"$ Bedroom Five $1.86m \times 1.66m$ $6'1" \times 9'1"$ Ensuite Five $7.13m \times 7.10m$ $23'3" \times 23'2"$ Media Room $5.10m \times 2.87m$ $16'7" \times 9'4"$ Store $6.06m \times 3.01m$ $19'8" \times 9'8"$ Annexe $3.10m \times 2.03m$ $10'1" \times 6'6"$ Shower Room | 6.37m x 5.33m20'8" x 17'4"Bedroom Three5.10m x 3.44m5.20m x 4.72m17'0" x 15'4"Ensuite Three3.44m x 1.85m5.10m x 2.58m16'7" x 8'4"Bedroom Four4.32m x 2.82m5.10m x 3.35m16'7" x 10'9"Dressing Four2.79m x 1.67m2.40m x 1.79m7'8" x 5'8"Ensuite Four2.78m x 1.50m3.77m x 3.32m12'3" x 10'8"Laundry1.85m x 1.33m3.77m x 2.80m12'3" x 9'1"Bedroom Five5.44m x 3.74m1.86m x 1.66m6'1" x 9'1"Ensuite Five4.03m x 3.98m7.13m x 7.10m23'3" x 23'2"Media Room6.54m x 4.03m5.10m x 3.01m19'8" x 9'8"Annexe7.31m x 4.18m3.10m x 2.03m10'1" x 6'6"Shower Room2.48m x 1.60m |