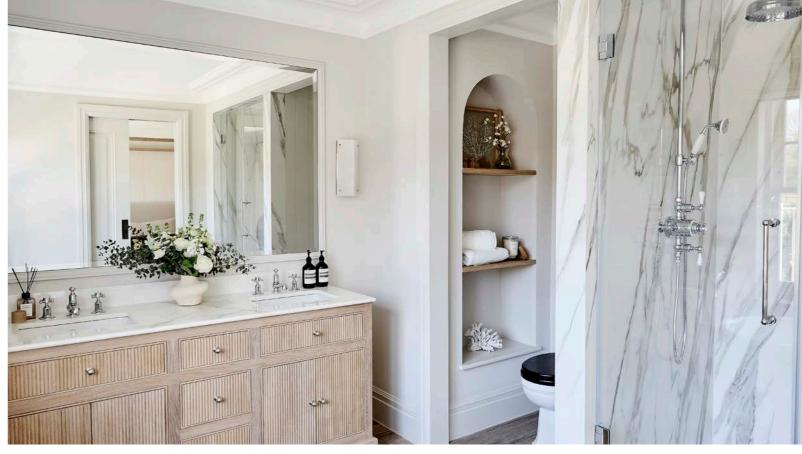

#### BATHROOMS & ENSUITES

- Solid stone crafted marble basin in cloakroom. (Plot 2)
- Solid oak or painted vanity units with stone work surfaces to all bathrooms.
- Traditional brassware in an antique brass finish throughout.
- Tiled wet floor shower area to all bathrooms.
- Freestanding Charlotte Edwards bath in primary ensuite. (Plots 2 & 4)
- Freestanding Lusso stone bath in primary ensuite. (Plot 3)
- Traditional cast iron freestanding baths to ensuite 2 and family bathrooms.
- Marble, porcelain or glazed tiles throughout all bathrooms and ensuites.
- Traditional floor standing toilets with soft close seats throughout.
- Traditional antique brass radiators to all bathrooms.
- Additional bathroom within the annexe accommodation above the carports.