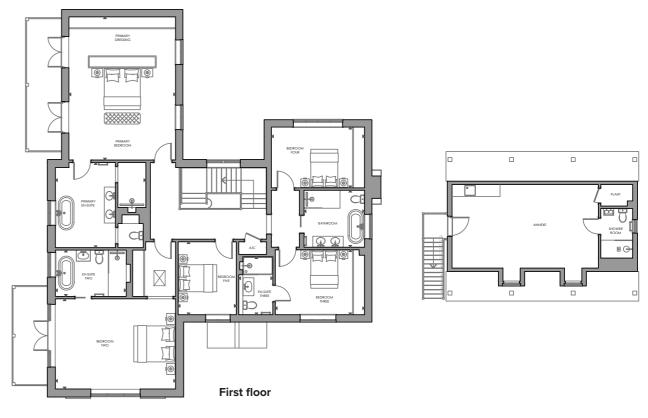

THE FLOORPLANS

### PLOT 2 – CLYDESDALE HOUSE

### NO.2 CLYDESDALE HOUSE

| 5.45m x 4.99m | 17'8" x 16'3"                                                                                                                                                                                                             | Ensuite Two                                                                                                                                                                                                                                                                                                                                                                                                                                                                                                                                                                               | 4.82m x 2.16m                                                                                                                                                                                                                                                                                                                                                                                                                                                                                       | 15'8" x 7'0"                                                                                                                                                                                                                                                                                                                                                                                                                                                                                                                                                                                                                                    |
|---------------|---------------------------------------------------------------------------------------------------------------------------------------------------------------------------------------------------------------------------|-------------------------------------------------------------------------------------------------------------------------------------------------------------------------------------------------------------------------------------------------------------------------------------------------------------------------------------------------------------------------------------------------------------------------------------------------------------------------------------------------------------------------------------------------------------------------------------------|-----------------------------------------------------------------------------------------------------------------------------------------------------------------------------------------------------------------------------------------------------------------------------------------------------------------------------------------------------------------------------------------------------------------------------------------------------------------------------------------------------|-------------------------------------------------------------------------------------------------------------------------------------------------------------------------------------------------------------------------------------------------------------------------------------------------------------------------------------------------------------------------------------------------------------------------------------------------------------------------------------------------------------------------------------------------------------------------------------------------------------------------------------------------|
| 6.39m x 4.67m | 20'9" x 15'3"                                                                                                                                                                                                             | Bedroom Three                                                                                                                                                                                                                                                                                                                                                                                                                                                                                                                                                                             | 4.82m x 3.08m                                                                                                                                                                                                                                                                                                                                                                                                                                                                                       | 15'8" x 10'1"                                                                                                                                                                                                                                                                                                                                                                                                                                                                                                                                                                                                                                   |
| 5.74m x 4.86m | 18'8" x 15'9"                                                                                                                                                                                                             | Bedroom Four                                                                                                                                                                                                                                                                                                                                                                                                                                                                                                                                                                              | 5.11m x 3.10m                                                                                                                                                                                                                                                                                                                                                                                                                                                                                       | 16'7" x 10'1"                                                                                                                                                                                                                                                                                                                                                                                                                                                                                                                                                                                                                                   |
| 4.57m x 4.43m | 14'9" x 14'5"                                                                                                                                                                                                             | Bathroom                                                                                                                                                                                                                                                                                                                                                                                                                                                                                                                                                                                  | 3.45m x 2.65m                                                                                                                                                                                                                                                                                                                                                                                                                                                                                       | 11'3" x 8'6"                                                                                                                                                                                                                                                                                                                                                                                                                                                                                                                                                                                                                                    |
| 4.99m x 4.21m | 16'3" x 13'8"                                                                                                                                                                                                             | Bedroom Five                                                                                                                                                                                                                                                                                                                                                                                                                                                                                                                                                                              | 4.60m x 4.22m                                                                                                                                                                                                                                                                                                                                                                                                                                                                                       | 15'0" x 13'8"                                                                                                                                                                                                                                                                                                                                                                                                                                                                                                                                                                                                                                   |
| 4.82m x 3.35m | 15'8" x 10'9"                                                                                                                                                                                                             | Ensuite Five                                                                                                                                                                                                                                                                                                                                                                                                                                                                                                                                                                              | 3.51m x 2.89m                                                                                                                                                                                                                                                                                                                                                                                                                                                                                       | 11'5" x 9'4"                                                                                                                                                                                                                                                                                                                                                                                                                                                                                                                                                                                                                                    |
| 2.80m x 2.50m | 9'1" x 8'2"                                                                                                                                                                                                               | Dressing                                                                                                                                                                                                                                                                                                                                                                                                                                                                                                                                                                                  | 3.15m x 3.00m                                                                                                                                                                                                                                                                                                                                                                                                                                                                                       | 10'3" x 9'8"                                                                                                                                                                                                                                                                                                                                                                                                                                                                                                                                                                                                                                    |
| 2.29m x 1.90m | 7'5" x 6'2"                                                                                                                                                                                                               | Bedroom Six                                                                                                                                                                                                                                                                                                                                                                                                                                                                                                                                                                               | 5.02m x 3.41m                                                                                                                                                                                                                                                                                                                                                                                                                                                                                       | 16'4" x 11'1"                                                                                                                                                                                                                                                                                                                                                                                                                                                                                                                                                                                                                                   |
| 4.41m x 2.72m | 14'4" x 8'9"                                                                                                                                                                                                              | Ensuite Six                                                                                                                                                                                                                                                                                                                                                                                                                                                                                                                                                                               | 3.41m x 1.50m                                                                                                                                                                                                                                                                                                                                                                                                                                                                                       | 11'1" x 4'9"                                                                                                                                                                                                                                                                                                                                                                                                                                                                                                                                                                                                                                    |
| 2.28m x 2.15m | 7'4" x 7'0"                                                                                                                                                                                                               | Media Room                                                                                                                                                                                                                                                                                                                                                                                                                                                                                                                                                                                | 6.12m x 3.69m                                                                                                                                                                                                                                                                                                                                                                                                                                                                                       | 20'0" x 12'1"                                                                                                                                                                                                                                                                                                                                                                                                                                                                                                                                                                                                                                   |
| 3.80m x 2.91m | 12'4" x 9'5"                                                                                                                                                                                                              | Plant                                                                                                                                                                                                                                                                                                                                                                                                                                                                                                                                                                                     | 3.18m x 1.29m                                                                                                                                                                                                                                                                                                                                                                                                                                                                                       | 10'4" x 4'2"                                                                                                                                                                                                                                                                                                                                                                                                                                                                                                                                                                                                                                    |
| 2.91m x 2.10m | 9'5" x 6'8"                                                                                                                                                                                                               | Store                                                                                                                                                                                                                                                                                                                                                                                                                                                                                                                                                                                     | 3.18m x 1.29m                                                                                                                                                                                                                                                                                                                                                                                                                                                                                       | 10'4" x 4'2"                                                                                                                                                                                                                                                                                                                                                                                                                                                                                                                                                                                                                                    |
| 5.22m x 5.11m | 17'1" x 16'7"                                                                                                                                                                                                             | Annexe                                                                                                                                                                                                                                                                                                                                                                                                                                                                                                                                                                                    | 7.31m x 4.18m                                                                                                                                                                                                                                                                                                                                                                                                                                                                                       | 23'9" x 13'7"                                                                                                                                                                                                                                                                                                                                                                                                                                                                                                                                                                                                                                   |
| 5.11m x 3.40m | 16'7" x 11'1"                                                                                                                                                                                                             | Shower Room                                                                                                                                                                                                                                                                                                                                                                                                                                                                                                                                                                               | 2.48m x 1.60m                                                                                                                                                                                                                                                                                                                                                                                                                                                                                       | 8'1" x 5'2"                                                                                                                                                                                                                                                                                                                                                                                                                                                                                                                                                                                                                                     |
| 4.59m x 4.50m | 15'0" x 14'7"                                                                                                                                                                                                             | Plant                                                                                                                                                                                                                                                                                                                                                                                                                                                                                                                                                                                     | 1.60m x 1.08m                                                                                                                                                                                                                                                                                                                                                                                                                                                                                       | 5'2" x 3'5"                                                                                                                                                                                                                                                                                                                                                                                                                                                                                                                                                                                                                                     |
| 4.82m x 3.54m | 15'8" x 11'6"                                                                                                                                                                                                             |                                                                                                                                                                                                                                                                                                                                                                                                                                                                                                                                                                                           |                                                                                                                                                                                                                                                                                                                                                                                                                                                                                                     |                                                                                                                                                                                                                                                                                                                                                                                                                                                                                                                                                                                                                                                 |
|               | 5.74m x 4.86m<br>4.57m x 4.43m<br>4.99m x 4.21m<br>4.82m x 3.35m<br>2.80m x 2.50m<br>2.29m x 1.90m<br>4.41m x 2.72m<br>2.28m x 2.15m<br>3.80m x 2.91m<br>2.91m x 2.10m<br>5.22m x 5.11m<br>5.11m x 3.40m<br>4.59m x 4.50m | 6.39m x 4.67m       20'9" x 15'3"         5.74m x 4.86m       18'8" x 15'9"         4.57m x 4.43m       14'9" x 14'5"         4.99m x 4.21m       16'3" x 13'8"         4.82m x 3.35m       15'8" x 10'9"         2.80m x 2.50m       9'1" x 8'2"         2.29m x 1.90m       7'5" x 6'2"         4.41m x 2.72m       14'4" x 8'9"         2.28m x 2.15m       7'4" x 7'0"         3.80m x 2.91m       12'4" x 9'5"         2.91m x 2.10m       9'5" x 6'8"         5.22m x 5.11m       17'1" x 16'7"         5.11m x 3.40m       16'7" x 11'1"         4.59m x 4.50m       15'0" x 14'7" | 6.39m x 4.67m20'9" x 15'3"Bedroom Three5.74m x 4.86m18'8" x 15'9"Bedroom Four4.57m x 4.43m14'9" x 14'5"Bathroom4.99m x 4.21m16'3" x 13'8"Bedroom Five4.82m x 3.35m15'8" x 10'9"Ensuite Five2.80m x 2.50m9'1" x 8'2"Dressing2.29m x 1.90m7'5" x 6'2"Bedroom Six4.41m x 2.72m14'4" x 8'9"Ensuite Six2.28m x 2.15m7'4" x 7'0"Media Room3.80m x 2.91m12'4" x 9'5"Plant2.91m x 2.10m9'5" x 6'8"Store5.22m x 5.11m17'1" x 16'7"Annexe5.11m x 3.40m16'7" x 11'1"Shower Room4.59m x 4.50m15'0" x 14'7"Plant | 6.39m x 4.67m20'9" x 15'3"Bedroom Three4.82m x 3.08m5.74m x 4.86m18'8" x 15'9"Bedroom Four5.11m x 3.10m4.57m x 4.43m14'9" x 14'5"Bathroom3.45m x 2.65m4.99m x 4.21m16'3" x 13'8"Bedroom Five4.60m x 4.22m4.82m x 3.35m15'8" x 10'9"Ensuite Five3.51m x 2.89m2.80m x 2.50m9'1" x 8'2"Dressing3.15m x 3.00m2.29m x 1.90m7'5" x 6'2"Bedroom Six5.02m x 3.41m4.41m x 2.72m14'4" x 8'9"Ensuite Six3.41m x 1.50m2.28m x 2.15m7'4" x 7'0"Media Room6.12m x 3.69m3.80m x 2.91m12'4" x 9'5"Plant3.18m x 1.29m5.22m x 5.11m17'1" x 16'7"Annexe7.31m x 4.18m5.11m x 3.40m16'7" x 11'1"Shower Room2.48m x 1.60m4.59m x 4.50m15'0" x 14'7"Plant1.60m x 1.08m |