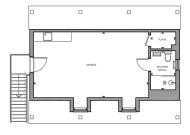

Room3.80m x 2.91m12'4" x 9'5"Plant2.91m x 2.10m9'5" x 6'8"Store5.22m x 5.11m17'1" x 16'7"Annexe5.11m x 3.40m16'7" x 11'1"Shower Room4.59m x 4.50m15'0" x 14'7"Plant | 6.39m x 4.67m20'9" x 15'3"Bedroom Three4.82m x 3.08m5.74m x 4.86m18'8" x 15'9"Bedroom Four5.11m x 3.10m4.57m x 4.43m14'9" x 14'5"Bathroom3.45m x 2.65m4.99m x 4.21m16'3" x 13'8"Bedroom Five4.60m x 4.22m4.82m x 3.35m15'8" x 10'9"Ensuite Five3.51m x 2.89m2.80m x 2.50m9'1" x 8'2"Dressing3.15m x 3.00m2.29m x 1.90m7'5" x 6'2"Bedroom Six5.02m x 3.41m4.41m x 2.72m14'4" x 8'9"Ensuite Six3.41m x 1.50m2.28m x 2.15m7'4" x 7'0"Media Room6.12m x 3.69m3.80m x 2.91m12'4" x 9'5"Plant3.18m x 1.29m5.22m x 5.11m17'1" x 16'7"Annexe7.31m x 4.18m5.11m x 3.40m16'7" x 11'1"Shower Room2.48m x 1.60m4.59m x 4.50m15'0" x 14'7"Plant1.60m x 1.08m |









First floor

Second floor

PLOT 3 – FJORD BARN



#### NO.3 FJORD BARN

| Drawing Room    | 6.00m x 4.65m | 19'6" x 15'2" | Primary Ensuite | 4.52m x 4.25m | 14'8" x 13'9" |
|-----------------|---------------|---------------|-----------------|---------------|---------------|
| Kitchen         | 6.00m x 4.70m | 19'6" x 15'4" | Bedroom Two     | 6.00m x 4.50m | 19'6" x 14'7" |
| Family Area     | 5.34m x 3.39m | 17'5" x 11'1" | Ensuite Two     | 3.54m x 2.31m | 11'6" x 7'5"  |
| Dining Area     | 5.34m x 4.13m | 17'5" x 13'5" | Bedroom Three   | 4.46m x 3.24m | 14'6" x 10'6" |
| Study           | 4.65m x 3.24m | 15'2" x 10'6" | Ensuite Three   | 2.90m x 1.70m | 9'5" x 5'5"   |
| Coats           | 2.00m x 1.55m | 6'5" x 5'0"   | Bedroom Four    | 4.65m x 3.04m | 15'2" x 9'9"  |
| WC