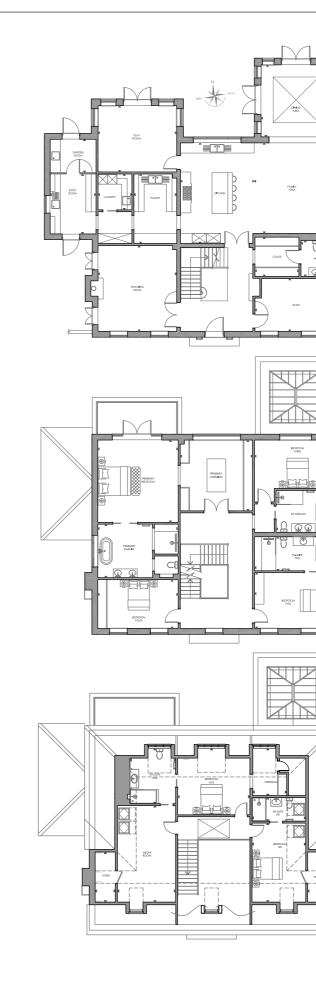

### PLOT 2 – CLYDESDALE HOUSE

### NO.2 CLYDESDALE HOUSE

| 5.45m x 4.99m | 17'8" x 16'3"                                                                                                                                                                                                             | Ensuite Two                                                                                                                                                                                                                                                                                                                                                                                                                                                                                                                                                                               | 4.82m x 2.16m                                                                                                                                                                                                                                                                                                                                                                                                                                                                                       | 15'8" x 7'0"                                                                                                                                                                                                                                                                                                                                                                                                                                                                                                                                                                                                                                    |
|---------------|---------------------------------------------------------------------------------------------------------------------------------------------------------------------------------------------------------------------------|-------------------------------------------------------------------------------------------------------------------------------------------------------------------------------------------------------------------------------------------------------------------------------------------------------------------------------------------------------------------------------------------------------------------------------------------------------------------------------------------------------------------------------------------------------------------------------------------|-----------------------------------------------------------------------------------------------------------------------------------------------------------------------------------------------------------------------------------------------------------------------------------------------------------------------------------------------------------------------------------------------------------------------------------------------------------------------------------------------------|-------------------------------------------------------------------------------------------------------------------------------------------------------------------------------------------------------------------------------------------------------------------------------------------------------------------------------------------------------------------------------------------------------------------------------------------------------------------------------------------------------------------------------------------------------------------------------------------------------------------------------------------------|
| 6.39m x 4.67m | 20'9" x 15'3"                                                                                                                                                                                                             | Bedroom Three                                                                                                                                                                                                                                                                                                                                                                                                                                                                                                                                                                             | 4.82m x 3.08m                                                                                                                                                                                                                                                                                                                                                                                                                                                                                       | 15'8" x 10'1"                                                                                                                                                                                                                                                                                                                                                                                                                                                                                                                                                                                                                                   |
| 5.74m x 4.86m | 18'8" x 15'9"                                                                                                                                                                                                             | Bedroom Four                                                                                                                                                                                                                                                                                                                                                                                                                                                                                                                                                                              | 5.11m x 3.10m                                                                                                                                                                                                                                                                                                                                                                                                                                                                                       | 16'7" x 10'1"                                                                                                                                                                                                                                                                                                                                                                                                                                                                                                                                                                                                                                   |
| 4.57m x 4.43m | 14'9" x 14'5"                                                                                                                                                                                                             | Bathroom                                                                                                                                                                                                                                                                                                                                                                                                                                                                                                                                                                                  | 3.45m x 2.65m                                                                                                                                                                                                                                                                                                                                                                                                                                                                                       | 11'3" x 8'6"                                                                                                                                                                                                                                                                                                                                                                                                                                                                                                                                                                                                                                    |
| 4.99m x 4.21m | 16'3" x 13'8"                                                                                                                                                                                                             | Bedroom Five                                                                                                                                                                                                                                                                                                                                                                                                                                                                                                                                                                              | 4.60m x 4.22m                                                                                                                                                                                                                                                                                                                                                                                                                                                                                       | 15'0" x 13'8"                                                                                                                                                                                                                                                                                                                                                                                                                                                                                                                                                                                                                                   |
| 4.82m x 3.35m | 15'8" x 10'9"                                                                                                                                                                                                             | Ensuite Five                                                                                                                                                                                                                                                                                                                                                                                                                                                                                                                                                                              | 3.51m x 2.89m                                                                                                                                                                                                                                                                                                                                                                                                                                                                                       | 11'5" x 9'4"                                                                                                                                                                                                                                                                                                                                                                                                                                                                                                                                                                                                                                    |
| 2.80m x 2.50m | 9'1" x 8'2"                                                                                                                                                                                                               | Dressing                                                                                                                                                                                                                                                                                                                                                                                                                                                                                                                                                                                  | 3.15m x 3.00m                                                                                                                                                                                                                                                                                                                                                                                                                                                                                       | 10'3" x 9'8"                                                                                                                                                                                                                                                                                                                                                                                                                                                                                                                                                                                                                                    |
| 2.29m x 1.90m | 7'5" x 6'2"                                                                                                                                                                                                               | Bedroom Six                                                                                                                                                                                                                                                                                                                                                                                                                                                                                                                                                                               | 5.02m x 3.41m                                                                                                                                                                                                                                                                                                                                                                                                                                                                                       | 16'4" x 11'1"                                                                                                                                                                                                                                                                                                                                                                                                                                                                                                                                                                                                                                   |
| 4.41m x 2.72m | 14'4" x 8'9"                                                                                                                                                                                                              | Ensuite Six                                                                                                                                                                                                                                                                                                                                                                                                                                                                                                                                                                               | 3.41m x 1.50m                                                                                                                                                                                                                                                                                                                                                                                                                                                                                       | 11'1" x 4'9"                                                                                                                                                                                                                                                                                                                                                                                                                                                                                                                                                                                                                                    |
| 2.28m x 2.15m | 7'4" x 7'0"                                                                                                                                                                                                               | Media Room                                                                                                                                                                                                                                                                                                                                                                                                                                                                                                                                                                                | 6.12m x 3.69m                                                                                                                                                                                                                                                                                                                                                                                                                                                                                       | 20'0" x 12'1"                                                                                                                                                                                                                                                                                                                                                                                                                                                                                                                                                                                                                                   |
| 3.80m x 2.91m | 12'4" x 9'5"                                                                                                                                                                                                              | Plant                                                                                                                                                                                                                                                                                                                                                                                                                                                                                                                                                                                     | 3.18m x 1.29m                                                                                                                                                                                                                                                                                                                                                                                                                                                                                       | 10'4" x 4'2"                                                                                                                                                                                                                                                                                                                                                                                                                                                                                                                                                                                                                                    |
| 2.91m x 2.10m | 9'5" x 6'8"                                                                                                                                                                                                               | Store                                                                                                                                                                                                                                                                                                                                                                                                                                                                                                                                                                                     | 3.18m x 1.29m                                                                                                                                                                                                                                                                                                                                                                                                                                                                                       | 10'4" x 4'2"                                                                                                                                                                                                                                                                                                                                                                                                                                                                                                                                                                                                                                    |
| 5.22m x 5.11m | 17'1" x 16'7"                                                                                                                                                                                                             | Annexe                                                                                                                                                                                                                                                                                                                                                                                                                                                                                                                                                                                    | 7.31m x 4.18m                                                                                                                                                                                                                                                                                                                                                                                                                                                                                       | 23'9" x 13'7"                                                                                                                                                                                                                                                                                                                                                                                                                                                                                                                                                                                                                                   |
| 5.11m x 3.40m | 16'7" x 11'1"                                                                                                                                                                                                             | Shower Room                                                                                                                                                                                                                                                                                                                                                                                                                                                                                                                                                                               | 2.48m x 1.60m                                                                                                                                                                                                                                                                                                                                                                                                                                                                                       | 8'1" x 5'2"                                                                                                                                                                                                                                                                                                                                                                                                                                                                                                                                                                                                                                     |
| 4.59m x 4.50m | 15'0" x 14'7"                                                                                                                                                                                                             | Plant                                                                                                                                                                                                                                                                                                                                                                                                                                                                                                                                                                                     | 1.60m x 1.08m                                                                                                                                                                                                                                                                                                                                                                                                                                                                                       | 5'2" x 3'5"                                                                                                                                                                                                                                                                                                                                                                                                                                                                                                                                                                                                                                     |
| 4.82m x 3.54m | 15'8" x 11'6"                                                                                                                                                                                                             |                                                                                                                                                                                                                                                                                                                                                                                                                                                                                                                                                                                           |                                                                                                                                                                                                                                                                                                                                                                                                                                                                                                     |                                                                                                                                                                                                                                                                                                                                                                                                                                                                                                                                                                                                                                                 |
|               | 5.74m x 4.86m<br>4.57m x 4.43m<br>4.99m x 4.21m<br>4.82m x 3.35m<br>2.80m x 2.50m<br>2.29m x 1.90m<br>4.41m x 2.72m<br>2.28m x 2.15m<br>3.80m x 2.91m<br>2.91m x 2.10m<br>5.22m x 5.11m<br>5.11m x 3.40m<br>4.59m x 4.50m | 6.39m x 4.67m       20'9" x 15'3"         5.74m x 4.86m       18'8" x 15'9"         4.57m x 4.43m       14'9" x 14'5"         4.99m x 4.21m       16'3" x 13'8"         4.82m x 3.35m       15'8" x 10'9"         2.80m x 2.50m       9'1" x 8'2"         2.29m x 1.90m       7'5" x 6'2"         4.41m x 2.72m       14'4" x 8'9"         2.28m x 2.15m       7'4" x 7'0"         3.80m x 2.91m       12'4" x 9'5"         2.91m x 2.10m       9'5" x 6'8"         5.22m x 5.11m       17'1" x 16'7"         5.11m x 3.40m       16'7" x 11'1"         4.59m x 4.50m       15'0" x 14'7" | 6.39m x 4.67m20'9" x 15'3"Bedroom Three5.74m x 4.86m18'8" x 15'9"Bedroom Four4.57m x 4.43m14'9" x 14'5"Bathroom4.99m x 4.21m16'3" x 13'8"Bedroom Five4.82m x 3.35m15'8" x 10'9"Ensuite Five2.80m x 2.50m9'1" x 8'2"Dressing2.29m x 1.90m7'5" x 6'2"Bedroom Six4.41m x 2.72m14'4" x 8'9"Ensuite Six2.28m x 2.15m7'4" x 7'0"Media Room3.80m x 2.91m12'4" x 9'5"Plant2.91m x 2.10m9'5" x 6'8"Store5.22m x 5.11m17'1" x 16'7"Annexe5.11m x 3.40m16'7" x 11'1"Shower Room4.59m x 4.50m15'0" x 14'7"Plant | 6.39m x 4.67m20'9" x 15'3"Bedroom Three4.82m x 3.08m5.74m x 4.86m18'8" x 15'9"Bedroom Four5.11m x 3.10m4.57m x 4.43m14'9" x 14'5"Bathroom3.45m x 2.65m4.99m x 4.21m16'3" x 13'8"Bedroom Five4.60m x 4.22m4.82m x 3.35m15'8" x 10'9"Ensuite Five3.51m x 2.89m2.80m x 2.50m9'1" x 8'2"Dressing3.15m x 3.00m2.29m x 1.90m7'5" x 6'2"Bedroom Six5.02m x 3.41m4.41m x 2.72m14'4" x 8'9"Ensuite Six3.41m x 1.50m2.28m x 2.15m7'4" x 7'0"Media Room6.12m x 3.69m3.80m x 2.91m12'4" x 9'5"Plant3.18m x 1.29m5.22m x 5.11m17'1" x 16'7"Annexe7.31m x 4.18m5.11m x 3.40m16'7" x 11'1"Shower Room2.48m x 1.60m4.59m x 4.50m15'0" x 14'7"Plant1.60m x 1.08m |