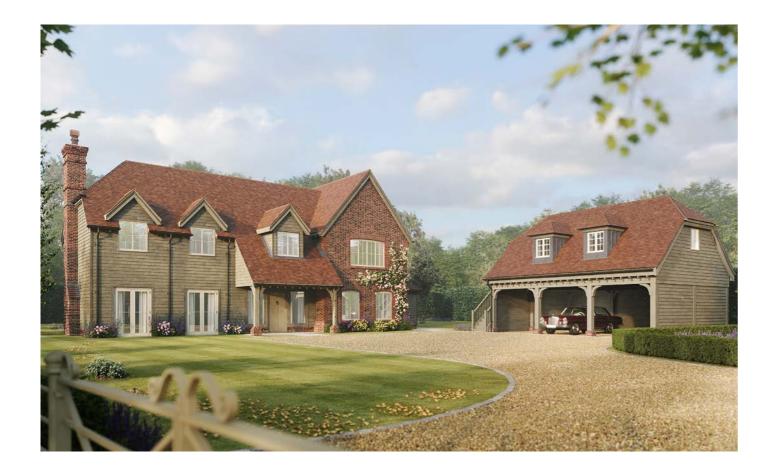

## THE OLD STABLES

LITTLEWICK GREEN

## THE OLD STABLES

LITTLEWICK GREEN

THE OLD STABLES IS AN EXCLUSIVE COLLECTION OF FOUR EXQUISITE HOMES WITH PICTURESQUE VIEWS OF THE SURROUNDING COUNTRYSIDE

Designed and crafted to uncompromising standards by Westbourne Homes, this distinguished development features detached residences, all set within spacious landscaped grounds and behind private gates.

EXCEPTIONAL DESIGN, METICULOUS ATTENTION TO DETAIL, AND TRADITIONAL CRAFTSMANSHIP ARE AT THE CORE OF EVERY WESTBOURNE HOME. THE RESIDENCES AT THE OLD STABLES ARE THOUGHTFULLY DESIGNED AND BUILT WITH PREMIUM MATERIALS, STRIKING THE PERFECT BALANCE BETWEEN STYLE AND FUNCTIONALITY. EACH HOME FEATURES TIMBER WINDOWS, OAK-FRAMED CARPORTS, HAND-PAINTED KITCHENS, AND ELEGANT BATHROOMS FINISHED WITH A COMBINATION OF MARBLE AND PORCELAIN TILES.