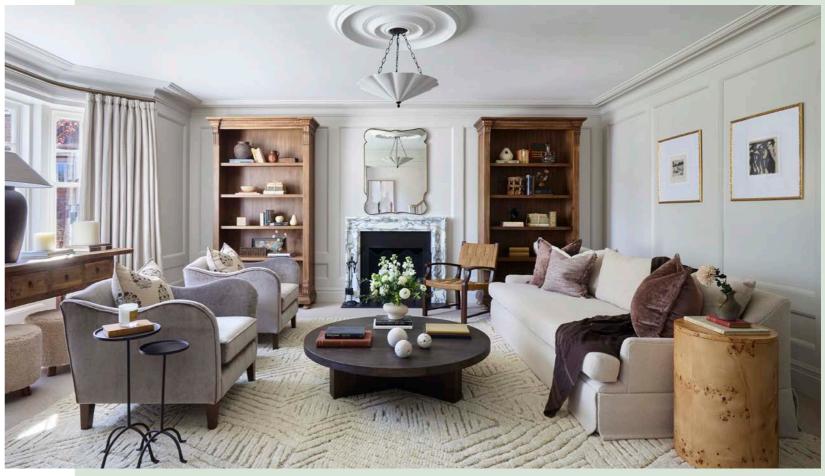

## MAKING AN IMPRESSION

Considered design and the finest materials define The Old Stables, most notably showcased in the exquisite kitchen and family area of each home.

The hand-painted and stained oak Shaker-style kitchens feature striking chimney breasts that frame the Rangemaster cooker, complemented by polished marble worktops and islands with casual seating.

The adjacent dining area, perfect for informal family gatherings, enjoys views of the beautifully landscaped gardens, creating a seamless blend of style, functionality, and comfort.

Imagery from previous Westbourne Homes project