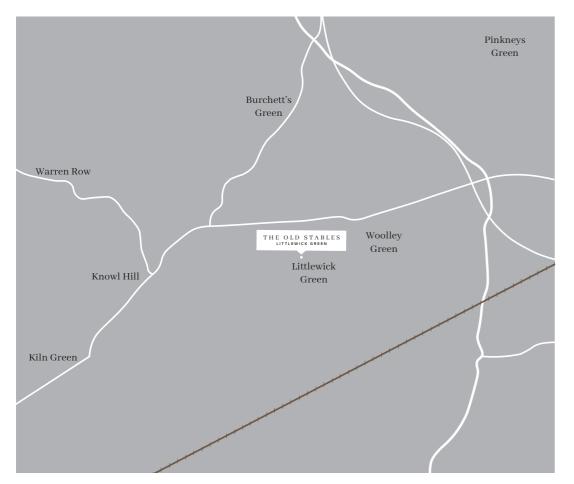

# A SOUGHT AFTER SETTING

SURROUNDED BY MATURE TREES AND OFFERING PICTURESQUE VIEWS OF THE SURROUNDING COUNTRYSIDE, THE SETTING OF THE OLD STABLES PROVIDES A TRANQUIL AND SCENIC RETREAT.

The picturesque Berkshire village, Littlewick Green is centred around its charming village green, offering a quintessential English countryside lifestyle. The green is home to a traditional cricket pitch, which forms the heart The surrounding towns offer everything of the community, alongside the popular and welcoming pub, The Cricketers. Surrounded by rolling countryside, the village provides a peaceful retreat while maintaining excellent connectivity to nearby towns and cities. Its tranquil setting, combined with a friendly and close-knit community, makes Littlewick Green a highly sought-after location.

Despite its rural charm, Littlewick Green benefits from convenient access to a range of amenities in nearby Maidenhead, Henley-on-Thames, and Marlow. from boutique shops and independent cafés to excellent restaurants and bustling markets. With its idyllic village feel and proximity to modern conveniences, Littlewick Green perfectly blends rural serenity with practicality.