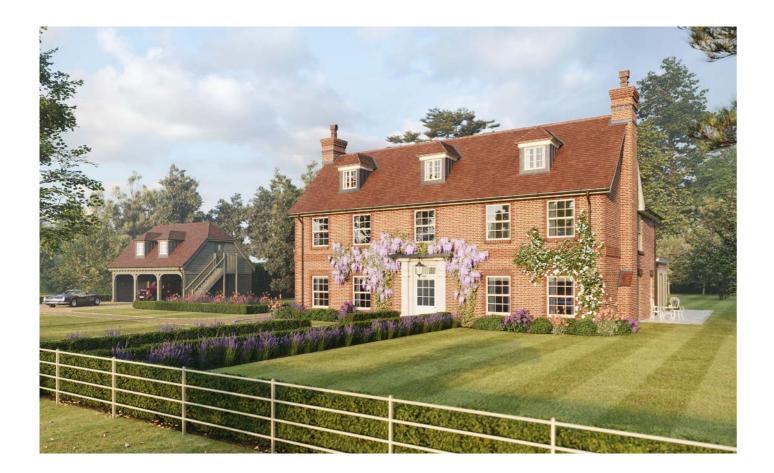

## THE OLD STABLES

LITTLEWICK GREEN

THE OLD STABLES IS AN EXCLUSIVE COLLECTION OF FOUR EXQUISITE HOMES WITH PICTURESQUE VIEWS OF THE SURROUNDING COUNTRYSIDE

Designed and crafted to uncompromising standards by Westbourne Homes, this distinguished development features detached residences, all set within spacious landscaped grounds and behind private gates.

EXCEPTIONAL DESIGN, METICULOUS ATTENTION TO DETAIL, AND TRADITIONAL CRAFTSMANSHIP ARE AT THE CORE OF EVERY WESTBOURNE HOME. THE RESIDENCES AT THE OLD STABLES ARE THOUGHTFULLY DESIGNED AND BUILT WITH PREMIUM MATERIALS, STRIKING THE PERFECT BALANCE BETWEEN STYLE AND FUNCTIONALITY. EACH HOME FEATURES TIMBER WINDOWS, OAK-FRAMED CARPORTS, HAND-PAINTED KITCHENS, AND ELEGANT BATHROOMS FINISHED WITH A COMBINATION OF MARBLE AND PORCELAIN TILES.

### PLOT 2 – CLYDESDALE HOUSE

### NO.2 CLYDESDALE HOUSE

| 5.45m x 4.99m | 17'8" x 16'3"                                                                                                                                                                                                             | Ensuite Two                                                                                                                                                                                                                                                                                                                                                                                                                                                                                                                                                                               | 4.82m x 2.16m                                                                                                                                                                                                                                                                                                                                                                                                                                                                                       | 15'8" x 7'0"                                                                                                                                                                                                                                                                                                                                                                                                                                                                                                                                                                                                                                    |
|---------------|---------------------------------------------------------------------------------------------------------------------------------------------------------------------------------------------------------------------------|-------------------------------------------------------------------------------------------------------------------------------------------------------------------------------------------------------------------------------------------------------------------------------------------------------------------------------------------------------------------------------------------------------------------------------------------------------------------------------------------------------------------------------------------------------------------------------------------|-----------------------------------------------------------------------------------------------------------------------------------------------------------------------------------------------------------------------------------------------------------------------------------------------------------------------------------------------------------------------------------------------------------------------------------------------------------------------------------------------------|-------------------------------------------------------------------------------------------------------------------------------------------------------------------------------------------------------------------------------------------------------------------------------------------------------------------------------------------------------------------------------------------------------------------------------------------------------------------------------------------------------------------------------------------------------------------------------------------------------------------------------------------------|
| 6.39m x 4.67m | 20'9" x 15'3"                                                                                                                                                                                                             | Bedroom Three                                                                                                                                                                                                                                                                                                                                                                                                                                                                                                                                                                             | 4.82m x 3.08m                                                                                                                                                                                                                                                                                                                                                                                                                                                                                       | 15'8" x 10'1"                                                                                                                                                                                                                                                                                                                                                                                                                                                                                                                                                                                                                                   |
| 5.74m x 4.86m | 18'8" x 15'9"                                                                                                                                                                                                             | Bedroom Four                                                                                                                                                                                                                                                                                                                                                                                                                                                                                                                                                                              | 5.11m x 3.10m                                                                                                                                                                                                                                                                                                                                                                                                                                                                                       | 16'7" x 10'1"                                                                                                                                                                                                                                                                                                                                                                                                                                                                                                                                                                                                                                   |
| 4.57m x 4.43m | 14'9" x 14'5"                                                                                                                                                                                                             | Bathroom                                                                                                                                                                                                                                                                                                                                                                                                                                                                                                                                                                                  | 3.45m x 2.65m                                                                                                                                                                                                                                                                                                                                                                                                                                                                                       | 11'3" x 8'6"                                                                                                                                                                                                                                                                                                                                                                                                                                                                                                                                                                                                                                    |
| 4.99m x 4.21m | 16'3" x 13'8"                                                                                                                                                                                                             | Bedroom Five                                                                                                                                                                                                                                                                                                                                                                                                                                                                                                                                                                              | 4.60m x 4.22m                                                                                                                                                                                                                                                                                                                                                                                                                                                                                       | 15'0" x 13'8"                                                                                                                                                                                                                                                                                                                                                                                                                                                                                                                                                                                                                                   |
| 4.82m x 3.35m | 15'8" x 10'9"                                                                                                                                                                                                             | Ensuite Five                                                                                                                                                                                                                                                                                                                                                                                                                                                                                                                                                                              | 3.51m x 2.89m                                                                                                                                                                                                                                                                                                                                                                                                                                                                                       | 11'5" x 9'4"                                                                                                                                                                                                                                                                                                                                                                                                                                                                                                                                                                                                                                    |
| 2.80m x 2.50m | 9'1" x 8'2"                                                                                                                                                                                                               | Dressing                                                                                                                                                                                                                                                                                                                                                                                                                                                                                                                                                                                  | 3.15m x 3.00m                                                                                                                                                                                                                                                                                                                                                                                                                                                                                       | 10'3" x 9'8"                                                                                                                                                                                                                                                                                                                                                                                                                                                                                                                                                                                                                                    |
| 2.29m x 1.90m | 7'5" x 6'2"                                                                                                                                                                                                               | Bedroom Six                                                                                                                                                                                                                                                                                                                                                                                                                                                                                                                                                                               | 5.02m x 3.41m                                                                                                                                                                                                                                                                                                                                                                                                                                                                                       | 16'4" x 11'1"                                                                                                                                                                                                                                                                                                                                                                                                                                                                                                                                                                                                                                   |
| 4.41m x 2.72m | 14'4" x 8'9"                                                                                                                                                                                                              | Ensuite Six                                                                                                                                                                                                                                                                                                                                                                                                                                                                                                                                                                               | 3.41m x 1.50m                                                                                                                                                                                                                                                                                                                                                                                                                                                                                       | 11'1" x 4'9"                                                                                                                                                                                                                                                                                                                                                                                                                                                                                                                                                                                                                                    |
| 2.28m x 2.15m | 7'4" x 7'0"                                                                                                                                                                                                               | Media Room                                                                                                                                                                                                                                                                                                                                                                                                                                                                                                                                                                                | 6.12m x 3.69m                                                                                                                                                                                                                                                                                                                                                                                                                                                                                       | 20'0" x 12'1"                                                                                                                                                                                                                                                                                                                                                                                                                                                                                                                                                                                                                                   |
| 3.80m x 2.91m | 12'4" x 9'5"                                                                                                                                                                                                              | Plant                                                                                                                                                                                                                                                                                                                                                                                                                                                                                                                                                                                     | 3.18m x 1.29m                                                                                                                                                                                                                                                                                                                                                                                                                                                                                       | 10'4" x 4'2"                                                                                                                                                                                                                                                                                                                                                                                                                                                                                                                                                                                                                                    |
| 2.91m x 2.10m | 9'5" x 6'8"                                                                                                                                                                                                               | Store                                                                                                                                                                                                                                                                                                                                                                                                                                                                                                                                                                                     | 3.18m x 1.29m                                                                                                                                                                                                                                                                                                                                                                                                                                                                                       | 10'4" x 4'2"                                                                                                                                                                                                                                                                                                                                                                                                                                                                                                                                                                                                                                    |
| 5.22m x 5.11m | 17'1" x 16'7"                                                                                                                                                                                                             | Annexe                                                                                                                                                                                                                                                                                                                                                                                                                                                                                                                                                                                    | 7.31m x 4.18m                                                                                                                                                                                                                                                                                                                                                                                                                                                                                       | 23'9" x 13'7"                                                                                                                                                                                                                                                                                                                                                                                                                                                                                                                                                                                                                                   |
| 5.11m x 3.40m | 16'7" x 11'1"                                                                                                                                                                                                             | Shower Room                                                                                                                                                                                                                                                                                                                                                                                                                                                                                                                                                                               | 2.48m x 1.60m                                                                                                                                                                                                                                                                                                                                                                                                                                                                                       | 8'1" x 5'2"                                                                                                                                                                                                                                                                                                                                                                                                                                                                                                                                                                                                                                     |
| 4.59m x 4.50m | 15'0" x 14'7"                                                                                                                                                                                                             | Plant                                                                                                                                                                                                                                                                                                                                                                                                                                                                                                                                                                                     | 1.60m x 1.08m                                                                                                                                                                                                                                                                                                                                                                                                                                                                                       | 5'2" x 3'5"                                                                                                                                                                                                                                                                                                                                                                                                                                                                                                                                                                                                                                     |
| 4.82m x 3.54m | 15'8" x 11'6"                                                                                                                                                                                                             |                                                                                                                                                                                                                                                                                                                                                                                                                                                                                                                                                                                           |                                                                                                                                                                                                                                                                                                                                                                                                                                                                                                     |                                                                                                                                                                                                                                                                                                                                                                                                                                                                                                                                                                                                                                                 |
|               | 5.74m x 4.86m<br>4.57m x 4.43m<br>4.99m x 4.21m<br>4.82m x 3.35m<br>2.80m x 2.50m<br>2.29m x 1.90m<br>4.41m x 2.72m<br>2.28m x 2.15m<br>3.80m x 2.91m<br>2.91m x 2.10m<br>5.22m x 5.11m<br>5.11m x 3.40m<br>4.59m x 4.50m | 6.39m x 4.67m       20'9" x 15'3"         5.74m x 4.86m       18'8" x 15'9"         4.57m x 4.43m       14'9" x 14'5"         4.99m x 4.21m       16'3" x 13'8"         4.82m x 3.35m       15'8" x 10'9"         2.80m x 2.50m       9'1" x 8'2"         2.29m x 1.90m       7'5" x 6'2"         4.41m x 2.72m       14'4" x 8'9"         2.28m x 2.15m       7'4" x 7'0"         3.80m x 2.91m       12'4" x 9'5"         2.91m x 2.10m       9'5" x 6'8"         5.22m x 5.11m       17'1" x 16'7"         5.11m x 3.40m       16'7" x 11'1"         4.59m x 4.50m       15'0" x 14'7" | 6.39m x 4.67m20'9" x 15'3"Bedroom Three5.74m x 4.86m18'8" x 15'9"Bedroom Four4.57m x 4.43m14'9" x 14'5"Bathroom4.99m x 4.21m16'3" x 13'8"Bedroom Five4.82m x 3.35m15'8" x 10'9"Ensuite Five2.80m x 2.50m9'1" x 8'2"Dressing2.29m x 1.90m7'5" x 6'2"Bedroom Six4.41m x 2.72m14'4" x 8'9"Ensuite Six2.28m x 2.15m7'4" x 7'0"Media Room3.80m x 2.91m12'4" x 9'5"Plant2.91m x 2.10m9'5" x 6'8"Store5.22m x 5.11m17'1" x 16'7"Annexe5.11m x 3.40m16'7" x 11'1"Shower Room4.59m x 4.50m15'0" x 14'7"Plant | 6.39m x 4.67m20'9" x 15'3"Bedroom Three4.82m x 3.08m5.74m x 4.86m18'8" x 15'9"Bedroom Four5.11m x 3.10m4.57m x 4.43m14'9" x 14'5"Bathroom3.45m x 2.65m4.99m x 4.21m16'3" x 13'8"Bedroom Five4.60m x 4.22m4.82m x 3.35m15'8" x 10'9"Ensuite Five3.51m x 2.89m2.80m x 2.50m9'1" x 8'2"Dressing3.15m x 3.00m2.29m x 1.90m7'5" x 6'2"Bedroom Six5.02m x 3.41m4.41m x 2.72m14'4" x 8'9"Ensuite Six3.41m x 1.50m2.28m x 2.15m7'4" x 7'0"Media Room6.12m x 3.69m3.80m x 2.91m12'4" x 9'5"Plant3.18m x 1.29m5.22m x 5.11m17'1" x 16'7"Annexe7.31m x 4.18m5.11m x 3.40m16'7" x 11'1"Shower Room2.48m x 1.60m4.59m x 4.50m15'0" x 14'7"Plant1.60m x 1.08m |