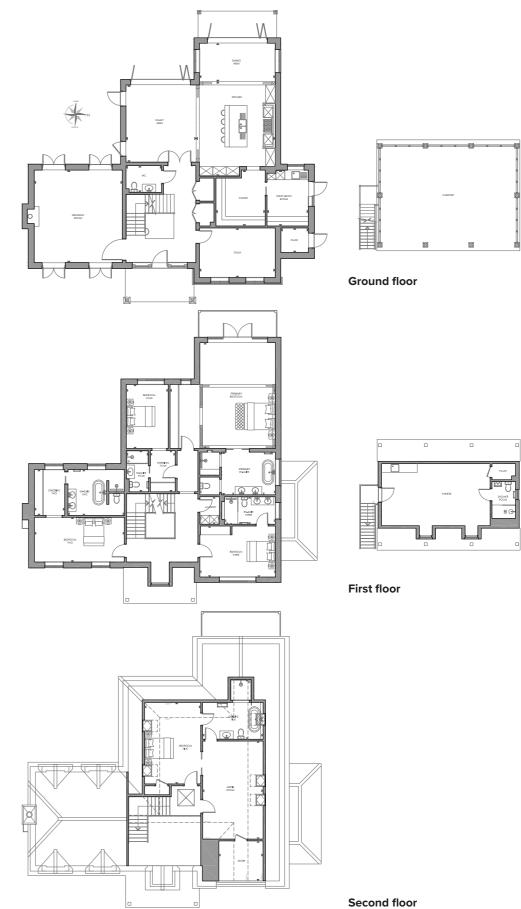

THE FLOORPLANS

### PLOT 2 – CLYDESDALE HOUSE

### NO.2 CLYDESDALE HOUSE

| 5.45m x 4.99m | 17'8" x 16'3"                                                                                                                                                                                                             | Ensuite Two                                                                                                                                                                                                                                                                                                                                                                                                                                                                                                                                                                               | 4.82m x 2.16m                                                                                                                                                                                                                                                                                                                                                                                                                                                                                       | 15'8" x 7'0"                                                                                                                                                                                                                                                                                                                                                                                                                                                                                                                                                                                                                                    |
|---------------|---------------------------------------------------------------------------------------------------------------------------------------------------------------------------------------------------------------------------|-------------------------------------------------------------------------------------------------------------------------------------------------------------------------------------------------------------------------------------------------------------------------------------------------------------------------------------------------------------------------------------------------------------------------------------------------------------------------------------------------------------------------------------------------------------------------------------------|-----------------------------------------------------------------------------------------------------------------------------------------------------------------------------------------------------------------------------------------------------------------------------------------------------------------------------------------------------------------------------------------------------------------------------------------------------------------------------------------------------|-------------------------------------------------------------------------------------------------------------------------------------------------------------------------------------------------------------------------------------------------------------------------------------------------------------------------------------------------------------------------------------------------------------------------------------------------------------------------------------------------------------------------------------------------------------------------------------------------------------------------------------------------|
| 6.39m x 4.67m | 20'9" x 15'3"                                                                                                                                                                                                             | Bedroom Three                                                                                                                                                                                                                                                                                                                                                                                                                                                                                                                                                                             | 4.82m x 3.08m                                                                                                                                                                                                                                                                                                                                                                                                                                                                                       | 15'8" x 10'1"                                                                                                                                                                                                                                                                                                                                                                                                                                                                                                                                                                                                                                   |
| 5.74m x 4.86m | 18'8" x 15'9"                                                                                                                                                                                                             | Bedroom Four                                                                                                                                                                                                                                                                                                                                                                                                                                                                                                                                                                              | 5.11m x 3.10m                                                                                                                                                                                                                                                                                                                                                                                                                                                                                       | 16'7" x 10'1"                                                                                                                                                                                                                                                                                                                                                                                                                                                                                                                                                                                                                                   |
| 4.57m x 4.43m | 14'9" x 14'5"                                                                                                                                                                                                             | Bathroom                                                                                                                                                                                                                                                                                                                                                                                                                                                                                                                                                                                  | 3.45m x 2.65m                                                                                                                                                                                                                                                                                                                                                                                                                                                                                       | 11'3" x 8'6"                                                                                                                                                                                                                                                                                                                                                                                                                                                                                                                                                                                                                                    |
| 4.99m x 4.21m | 16'3" x 13'8"                                                                                                                                                                                                             | Bedroom Five                                                                                                                                                                                                                                                                                                                                                                                                                                                                                                                                                                              | 4.60m x 4.22m                                                                                                                                                                                                                                                                                                                                                                                                                                                                                       | 15'0" x 13'8"                                                                                                                                                                                                                                                                                                                                                                                                                                                                                                                                                                                                                                   |
| 4.82m x 3.35m | 15'8" x 10'9"                                                                                                                                                                                                             | Ensuite Five                                                                                                                                                                                                                                                                                                                                                                                                                                                                                                                                                                              | 3.51m x 2.89m                                                                                                                                                                                                                                                                                                                                                                                                                                                                                       | 11'5" x 9'4"                                                                                                                                                                                                                                                                                                                                                                                                                                                                                                                                                                                                                                    |
| 2.80m x 2.50m | 9'1" x 8'2"                                                                                                                                                                                                               | Dressing                                                                                                                                                                                                                                                                                                                                                                                                                                                                                                                                                                                  | 3.15m x 3.00m                                                                                                                                                                                                                                                                                                                                                                                                                                                                                       | 10'3" x 9'8"                                                                                                                                                                                                                                                                                                                                                                                                                                                                                                                                                                                                                                    |
| 2.29m x 1.90m | 7'5" x 6'2"                                                                                                                                                                                                               | Bedroom Six                                                                                                                                                                                                                                                                                                                                                                                                                                                                                                                                                                               | 5.02m x 3.41m                                                                                                                                                                                                                                                                                                                                                                                                                                                                                       | 16'4" x 11'1"                                                                                                                                                                                                                                                                                                                                                                                                                                                                                                                                                                                                                                   |
| 4.41m x 2.72m | 14'4" x 8'9"                                                                                                                                                                                                              | Ensuite Six                                                                                                                                                                                                                                                                                                                                                                                                                                                                                                                                                                               | 3.41m x 1.50m                                                                                                                                                                                                                                                                                                                                                                                                                                                                                       | 11'1" x 4'9"                                                                                                                                                                                                                                                                                                                                                                                                                                                                                                                                                                                                                                    |
| 2.28m x 2.15m | 7'4" x 7'0"                                                                                                                                                                                                               | Media Room                                                                                                                                                                                                                                                                                                                                                                                                                                                                                                                                                                                | 6.12m x 3.69m                                                                                                                                                                                                                                                                                                                                                                                                                                                                                       | 20'0" x 12'1"                                                                                                                                                                                                                                                                                                                                                                                                                                                                                                                                                                                                                                   |
| 3.80m x 2.91m | 12'4" x 9'5"                                                                                                                                                                                                              | Plant                                                                                                                                                                                                                                                                                                                                                                                                                                                                                                                                                                                     | 3.18m x 1.29m                                                                                                                                                                                                                                                                                                                                                                                                                                                                                       | 10'4" x 4'2"                                                                                                                                                                                                                                                                                                                                                                                                                                                                                                                                                                                                                                    |
| 2.91m x 2.10m | 9'5" x 6'8"                                                                                                                                                                                                               | Store                                                                                                                                                                                                                                                                                                                                                                                                                                                                                                                                                                                     | 3.18m x 1.29m                                                                                                                                                                                                                                                                                                                                                                                                                                                                                       | 10'4" x 4'2"                                                                                                                                                                                                                                                                                                                                                                                                                                                                                                                                                                                                                                    |
| 5.22m x 5.11m | 17'1" x 16'7"                                                                                                                                                                                                             | Annexe                                                                                                                                                                                                                                                                                                                                                                                                                                                                                                                                                                                    | 7.31m x 4.18m                                                                                                                                                                                                                                                                                                                                                                                                                                                                                       | 23'9" x 13'7"                                                                                                                                                                                                                                                                                                                                                                                                                                                                                                                                                                                                                                   |
| 5.11m x 3.40m | 16'7" x 11'1"                                                                                                                                                                                                             | Shower Room                                                                                                                                                                                                                                                                                                                                                                                                                                                                                                                                                                               | 2.48m x 1.60m                                                                                                                                                                                                                                                                                                                                                                                                                                                                                       | 8'1" x 5'2"                                                                                                                                                                                                                                                                                                                                                                                                                                                                                                                                                                                                                                     |
| 4.59m x 4.50m | 15'0" x 14'7"                                                                                                                                                                                                             | Plant                                                                                                                                                                                                                                                                                                                                                                                                                                                                                                                                                                                     | 1.60m x 1.08m                                                                                                                                                                                                                                                                                                                                                                                                                                                                                       | 5'2" x 3'5"                                                                                                                                                                                                                                                                                                                                                                                                                                                                                                                                                                                                                                     |
| 4.82m x 3.54m | 15'8" x 11'6"                                                                                                                                                                                                             |                                                                                                                                                                                                                                                                                                                                                                                                                                                                                                                                                                                           |                                                                                                                                                                                                                                                                                                                                                                                                                                                                                                     |                                                                                                                                                                                                                                                                                                                                                                                                                                                                                                                                                                                                                                                 |
|               | 5.74m x 4.86m<br>4.57m x 4.43m<br>4.99m x 4.21m<br>4.82m x 3.35m<br>2.80m x 2.50m<br>2.29m x 1.90m<br>4.41m x 2.72m<br>2.28m x 2.15m<br>3.80m x 2.91m<br>2.91m x 2.10m<br>5.22m x 5.11m<br>5.11m x 3.40m<br>4.59m x 4.50m | 6.39m x 4.67m       20'9" x 15'3"         5.74m x 4.86m       18'8" x 15'9"         4.57m x 4.43m       14'9" x 14'5"         4.99m x 4.21m       16'3" x 13'8"         4.82m x 3.35m       15'8" x 10'9"         2.80m x 2.50m       9'1" x 8'2"         2.29m x 1.90m       7'5" x 6'2"         4.41m x 2.72m       14'4" x 8'9"         2.28m x 2.15m       7'4" x 7'0"         3.80m x 2.91m       12'4" x 9'5"         2.91m x 2.10m       9'5" x 6'8"         5.22m x 5.11m       17'1" x 16'7"         5.11m x 3.40m       16'7" x 11'1"         4.59m x 4.50m       15'0" x 14'7" | 6.39m x 4.67m20'9" x 15'3"Bedroom Three5.74m x 4.86m18'8" x 15'9"Bedroom Four4.57m x 4.43m14'9" x 14'5"Bathroom4.99m x 4.21m16'3" x 13'8"Bedroom Five4.82m x 3.35m15'8" x 10'9"Ensuite Five2.80m x 2.50m9'1" x 8'2"Dressing2.29m x 1.90m7'5" x 6'2"Bedroom Six4.41m x 2.72m14'4" x 8'9"Ensuite Six2.28m x 2.15m7'4" x 7'0"Media Room3.80m x 2.91m12'4" x 9'5"Plant2.91m x 2.10m9'5" x 6'8"Store5.22m x 5.11m17'1" x 16'7"Annexe5.11m x 3.40m16'7" x 11'1"Shower Room4.59m x 4.50m15'0" x 14'7"Plant | 6.39m x 4.67m20'9" x 15'3"Bedroom Three4.82m x 3.08m5.74m x 4.86m18'8" x 15'9"Bedroom Four5.11m x 3.10m4.57m x 4.43m14'9" x 14'5"Bathroom3.45m x 2.65m4.99m x 4.21m16'3" x 13'8"Bedroom Five4.60m x 4.22m4.82m x 3.35m15'8" x 10'9"Ensuite Five3.51m x 2.89m2.80m x 2.50m9'1" x 8'2"Dressing3.15m x 3.00m2.29m x 1.90m7'5" x 6'2"Bedroom Six5.02m x 3.41m4.41m x 2.72m14'4" x 8'9"Ensuite Six3.41m x 1.50m2.28m x 2.15m7'4" x 7'0"Media Room6.12m x 3.69m3.80m x 2.91m12'4" x 9'5"Plant3.18m x 1.29m5.22m x 5.11m17'1" x 16'7"Annexe7.31m x 4.18m5.11m x 3.40m16'7" x 11'1"Shower Room2.48m x 1.60m4.59m x 4.50m15'0" x 14'7"Plant1.60m x 1.08m |

First floor

Second floor

PLOT 3 – FJORD BARN

#### NO.3 FJORD BARN

| Drawing Room    | 6.00m x 4.65m | 19'6" x 15'2" | Primary Ensuite | 4.52m x 4.25m | 14'8" x 13'9" |
|-----------------|---------------|---------------|-----------------|---------------|---------------|
| Kitchen         | 6.00m x 4.70m | 19'6" x 15'4" | Bedroom Two     | 6.00m x 4.50m | 19'6" x 14'7" |
| Family Area     | 5.34m x 3.39m | 17'5" x 11'1" | Ensuite Two     | 3.54m x 2.31m | 11'6" x 7'5"  |
| Dining Area     | 5.34m x 4.13m | 17'5" x 13'5" | Bedroom Three   | 4.46m x 3.24m | 14'6" x 10'6" |
| Study           | 4.65m x 3.24m | 15'2" x 10'6" | Ensuite Three   | 2.90m x 1.70m | 9'5" x 5'5"   |
| Coats           | 2.00m x 1.55m | 6'5" x 5'0"   | Bedroom Four    | 4.65m x 3.04m | 15'2" x 9'9"  |
| WC              | 2.00m x 1.70m | 6'5" x 5'5"   | Bedroom Five    | 3.65m x 2.90m | 11'9" x 9'5"  |
| Pantry          | 3.93m x 2.51m | 12'8" x 8'2"  | Bathroom        | 3.02m x 2.85m | 9'9" x 9'3"   |
| Boot Room       | 6.00m x 2.19m | 19'6" x 7'1"  | Annexe          | 7.31m x 4.18m | 23'9" x 13'7" |
| Plant           | 3.37m x 1.81m | 11'0" x 3'8"  | Shower Room     | 2.48m x 1.60m | 8'1" x 5'2"   |
| Primary Bedroom | 7.16m x 5.33m | 23'4" x 17'4" | Plant           | 1.60m x 1.08m | 5'2" x 3'5"   |
|                 |               |               |                 |               |               |

PLOT 4 – SHETLAND BARN

### NO.4 SHETLAND BARN

| 6.23m x 5.94m | 20'4" x 19'4"                                                                                                                                                          | Ensuite Two                                                                                                                                                                                                                                                                            | 3.80m x 3.10m                                                                                                                                                                                                                                                                                                                                                                                                                                                                                                                                                                                                                                            | 12'4" x 10'1"                                                                                                                                                                                                                                                                                                                                                                                                                                                                                                                                                  |
|---------------|------------------------------------------------------------------------------------------------------------------------------------------------------------------------|----------------------------------------------------------------------------------------------------------------------------------------------------------------------------------------------------------------------------------------------------------------------------------------|----------------------------------------------------------------------------------------------------------------------------------------------------------------------------------------------------------------------------------------------------------------------------------------------------------------------------------------------------------------------------------------------------------------------------------------------------------------------------------------------------------------------------------------------------------------------------------------------------------------------------------------------------------|----------------------------------------------------------------------------------------------------------------------------------------------------------------------------------------------------------------------------------------------------------------------------------------------------------------------------------------------------------------------------------------------------------------------------------------------------------------------------------------------------------------------------------------------------------------|
| 6.37m x 5.33m | 20'8" x 17'4"                                                                                                                                                          | Bedroom Three                                                                                                                                                                                                                                                                          | 5.10m x 3.44m                                                                                                                                                                                                                                                                                                                                                                                                                                                                                                                                                                                                                                            | 16'7" x 11'2"                                                                                                                                                                                                                                                                                                                                                                                                                                                                                                                                                  |
| 5.20m x 4.72m | 17'0" x 15'4"                                                                                                                                                          | Ensuite Three                                                                                                                                                                                                                                                                          | 3.44m x 1.85m                                                                                                                                                                                                                                                                                                                                                                                                                                                                                                                                                                                                                                            | 11'2" x 6'0"                                                                                                                                                                                                                                                                                                                                                                                                                                                                                                                                                   |
| 5.10m x 2.58m | 16'7" x 8'4"                                                                                                                                                           | Bedroom Four                                                                                                                                                                                                                                                                           | 4.32m x 2.82m                                                                                                                                                                                                                                                                                                                                                                                                                                                                                                                                                                                                                                            | 14'1" x 9'2"                                                                                                                                                                                                                                                                                                                                                                                                                                                                                                                                                   |
| 5.10m x 3.35m | 16'7" x 10'9"                                                                                                                                                          | Dressing Four                                                                                                                                                                                                                                                                          | 2.79m x 1.67m                                                                                                                                                                                                                                                                                                                                                                                                                                                                                                                                                                                                                                            | 9'1" x 5'4"                                                                                                                                                                                                                                                                                                                                                                                                                                                                                                                                                    |
| 2.40m x 1.79m | 7'8" x 5'8"                                                                                                                                                            | Ensuite Four                                                                                                                                                                                                                                                                           | 2.78m x 1.50m                                                                                                                                                                                                                                                                                                                                                                                                                                                                                                                                                                                                                                            | 9'1" x 4'9"                                                                                                                                                                                                                                                                                                                                                                                                                                                                                                                                                    |
| 3.77m x 3.32m | 12'3" x 10'8"                                                                                                                                                          | Laundry                                                                                                                                                                                                                                                                                | 1.85m x 1.33m                                                                                                                                                                                                                                                                                                                                                                                                                                                                                                                                                                                                                                            | 6'0" x 4'3"                                                                                                                                                                                                                                                                                                                                                                                                                                                                                                                                                    |
| 3.77m x 2.80m | 12'3" x 9'1"                                                                                                                                                           | Bedroom Five                                                                                                                                                                                                                                                                           | 5.44m x 3.74m                                                                                                                                                                                                                                                                                                                                                                                                                                                                                                                                                                                                                                            | 17'8" x 12'2"                                                                                                                                                                                                                                                                                                                                                                                                                                                                                                                                                  |
| 1.86m x 1.66m | 6'1" x 9'1"                                                                                                                                                            | Ensuite Five                                                                                                                                                                                                                                                                           | 4.03m x 3.98m                                                                                                                                                                                                                                                                                                                                                                                                                                                                                                                                                                                                                                            | 13'2" x 13'0"                                                                                                                                                                                                                                                                                                                                                                                                                                                                                                                                                  |
| 7.13m x 7.10m | 23'3" x 23'2"                                                                                                                                                          | Media Room                                                                                                                                                                                                                                                                             | 6.54m x 4.03m                                                                                                                                                                                                                                                                                                                                                                                                                                                                                                                                                                                                                                            | 21'4" x 13'2"                                                                                                                                                                                                                                                                                                                                                                                                                                                                                                                                                  |
| 5.10m x 2.87m | 16'7" x 9'4"                                                                                                                                                           | Store                                                                                                                                                                                                                                                                                  | 2.95m x 2.66m                                                                                                                                                                                                                                                                                                                                                                                                                                                                                                                                                                                                                                            | 9'6" x 8'7"                                                                                                                                                                                                                                                                                                                                                                                                                                                                                                                                                    |
| 6.06m x 3.01m | 19'8" x 9'8"                                                                                                                                                           | Annexe                                                                                                                                                                                                                                                                                 | 7.31m x 4.18m                                                                                                                                                                                                                                                                                                                                                                                                                                                                                                                                                                                                                                            | 23'9" x 13'7"                                                                                                                                                                                                                                                                                                                                                                                                                                                                                                                                                  |
| 3.10m x 2.03m | 10'1" x 6'6"                                                                                                                                                           | Shower Room                                                                                                                                                                                                                                                                            | 2.48m x 1.60m                                                                                                                                                                                                                                                                                                                                                                                                                                                                                                                                                                                                                                            | 8'1" x 5'2"                                                                                                                                                                                                                                                                                                                                                                                                                                                                                                                                                    |
|               |                                                                                                                                                                        | Plant                                                                                                                                                                                                                                                                                  | 1.60m x 1.08m                                                                                                                                                                                                                                                                                                                                                                                                                                                                                                                                                                                                                                            | 5'2" x 3'5"                                                                                                                                                                                                                                                                                                                                                                                                                                                                                                                                                    |
|               | 5.20m x 4.72m<br>5.10m x 2.58m<br>5.10m x 3.35m<br>2.40m x 1.79m<br>3.77m x 3.32m<br>3.77m x 2.80m<br>1.86m x 1.66m<br>7.13m x 7.10m<br>5.10m x 2.87m<br>6.06m x 3.01m | 6.37m x 5.33m20'8" x 17'4"5.20m x 4.72m17'0" x 15'4"5.10m x 2.58m16'7" x 8'4"5.10m x 3.35m16'7" x 10'9"2.40m x 1.79m7'8" x 5'8"3.77m x 3.32m12'3" x 10'8"3.77m x 2.80m12'3" x 9'1"1.86m x 1.66m6'1" x 9'1"7.13m x 7.10m23'3" x 23'2"5.10m x 2.87m16'7" x 9'4"6.06m x 3.01m19'8" x 9'8" | $6.37m \times 5.33m$ $20'8" \times 17'4"$ Bedroom Three $5.20m \times 4.72m$ $17'0" \times 15'4"$ Ensuite Three $5.10m \times 2.58m$ $16'7" \times 8'4"$ Bedroom Four $5.10m \times 3.35m$ $16'7" \times 10'9"$ Dressing Four $2.40m \times 1.79m$ $7'8" \times 5'8"$ Ensuite Four $3.77m \times 3.32m$ $12'3" \times 10'8"$ Laundry $3.77m \times 2.80m$ $12'3" \times 9'1"$ Bedroom Five $1.86m \times 1.66m$ $6'1" \times 9'1"$ Ensuite Five $7.13m \times 7.10m$ $23'3" \times 23'2"$ Media Room $5.10m \times 2.87m$ $16'7" \times 9'4"$ Store $6.06m \times 3.01m$ $19'8" \times 9'8"$ Annexe $3.10m \times 2.03m$ $10'1" \times 6'6"$ Shower Room | 6.37m x 5.33m20'8" x 17'4"Bedroom Three5.10m x 3.44m5.20m x 4.72m17'0" x 15'4"Ensuite Three3.44m x 1.85m5.10m x 2.58m16'7" x 8'4"Bedroom Four4.32m x 2.82m5.10m x 3.35m16'7" x 10'9"Dressing Four2.79m x 1.67m2.40m x 1.79m7'8" x 5'8"Ensuite Four2.78m x 1.50m3.77m x 3.32m12'3" x 10'8"Laundry1.85m x 1.33m3.77m x 2.80m12'3" x 9'1"Bedroom Five5.44m x 3.74m1.86m x 1.66m6'1" x 9'1"Ensuite Five4.03m x 3.98m7.13m x 7.10m23'3" x 23'2"Media Room6.54m x 4.03m5.10m x 3.01m19'8" x 9'8"Annexe7.31m x 4.18m3.10m x 2.03m10'1" x 6'6"Shower Room2.48m x 1.60m |