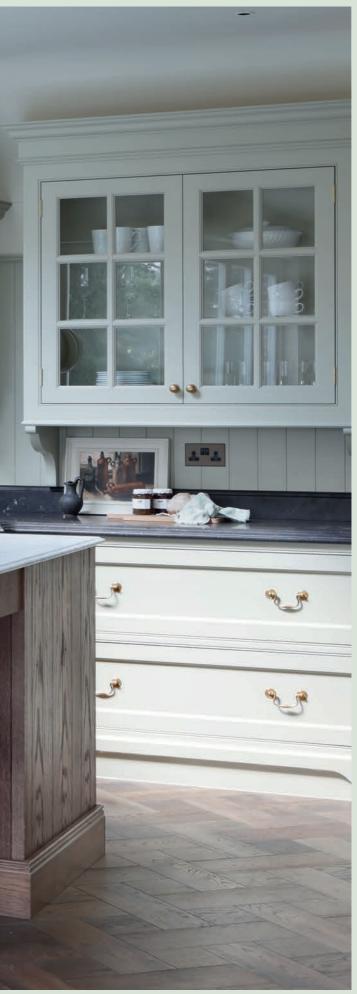

## MAKING AN IMPRESSION

Considered design and the finest materials define The Old Stables, most notably showcased in the exquisite kitchen and family area of each home.

The hand-painted and stained oak Shaker-style kitchens feature striking chimney breasts that frame the Rangemaster cooker, complemented by polished marble worktops and islands with casual seating.

The adjacent dining area, perfect for informal family gatherings, enjoys views of the beautifully landscaped gardens, creating a seamless blend of style, functionality, and comfort.

Imagery from previous Westbourne Homes project