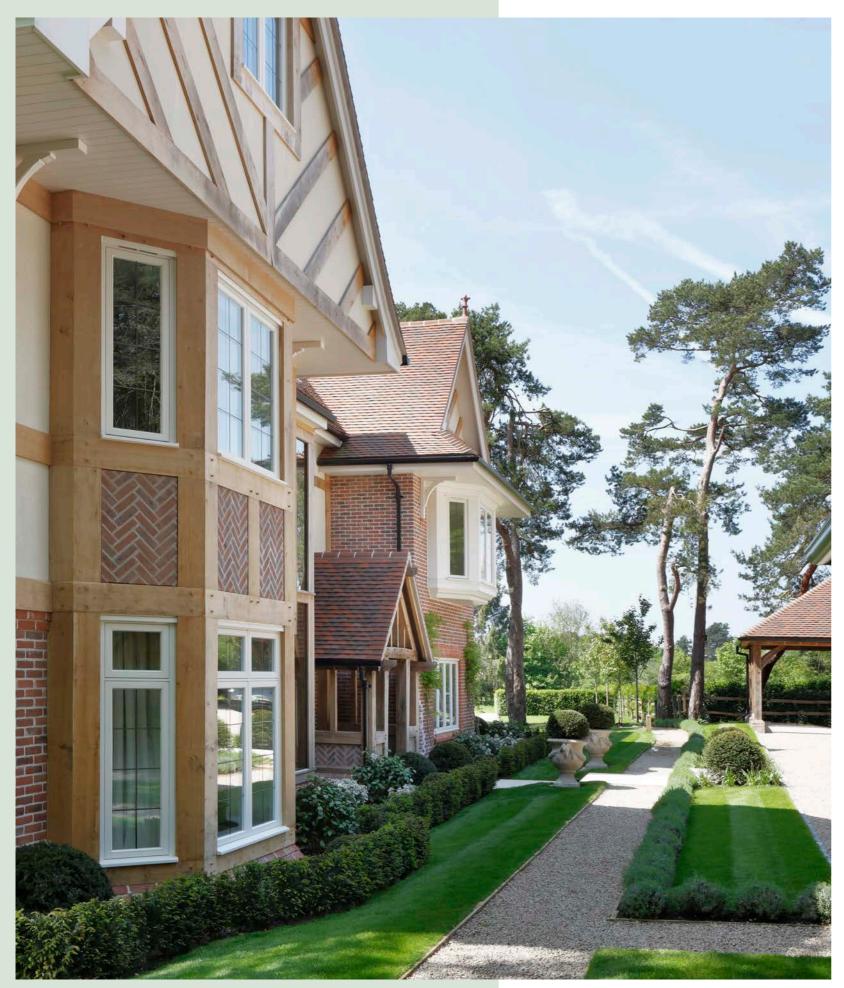

### A FITTING LANDSCAPE

Outside, the homes include broad limestone paths and patio areas, complemented by gravel driveways bordered with granite set edging. A comprehensive landscaping and planting scheme enhances the whole development, featuring planted beds, native trees and climbing plants to the front of each house.

Handmade clay roof tiles add character and charm, while the homes enjoy picturesque views of the surrounding countryside, creating a truly idyllic setting.

Imagery from previous Westbourne Homes project