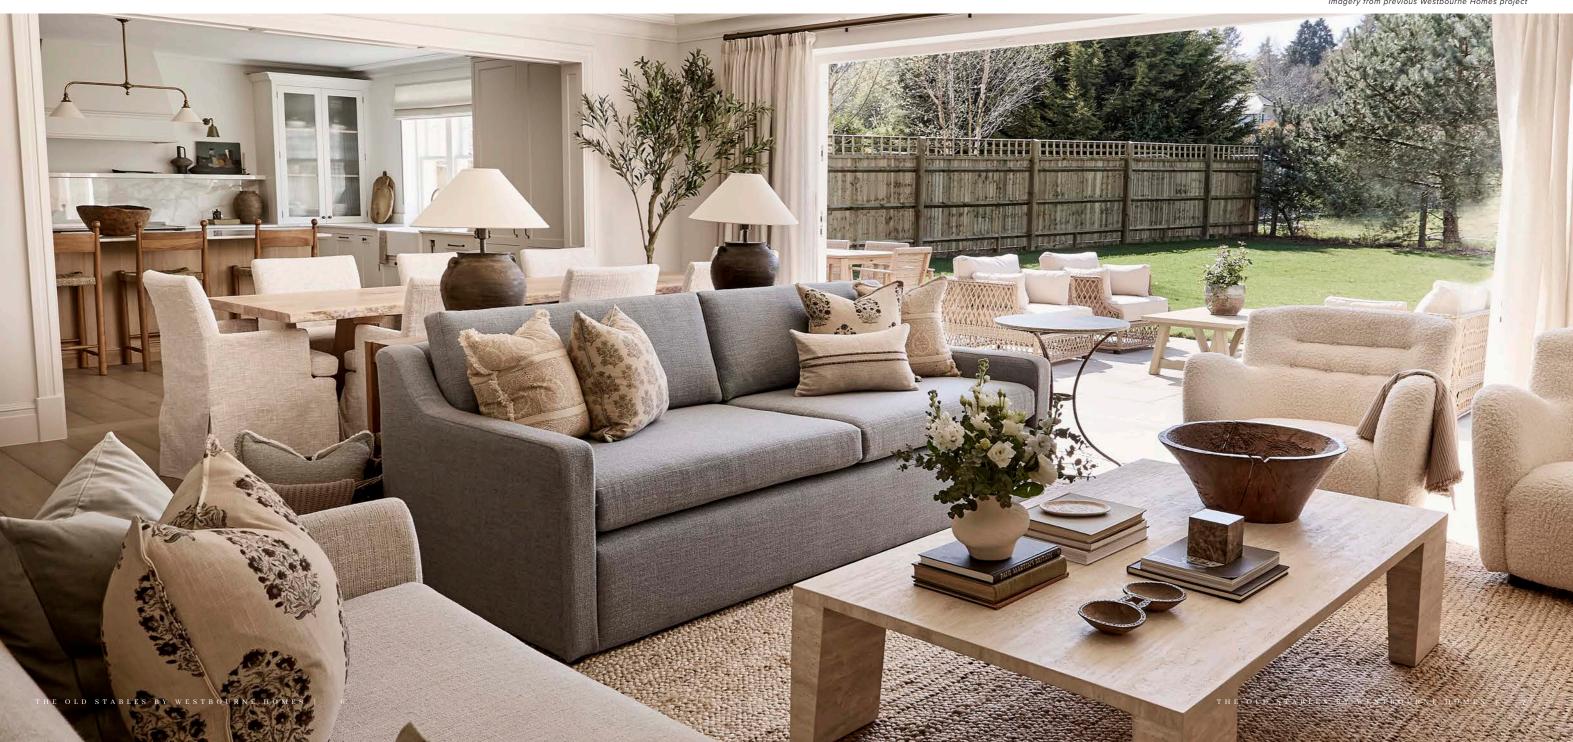

## MAKING AN IMPRESSION

Considered design and the finest materials define The Old Stables, most notably showcased in the exquisite kitchen and family area of each home.

The hand-painted and stained oak Shaker-style kitchens feature striking chimney breasts that frame the Rangemaster cooker, complemented by polished marble worktops and islands with casual seating.

The adjacent dining area, perfect for informal family gatherings, enjoys views of the beautifully landscaped gardens, creating a seamless blend of style, functionality, and comfort.

Imagery from previous Westbourne Homes project