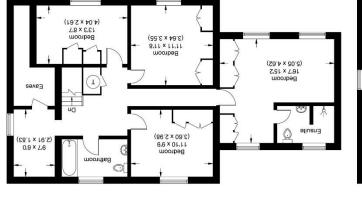

## Lock Avenue

Garage Area 36.24 sq m / 390.08 sq ft (Excluding Garage & Outbuilding & Eaves) Approximate Gross Internal Area 186.63 sq m / 2008.86 sq ft

If ps 60.38 \ m ps 09.7 sanA gniblindtuO

(31.5 x 77.5) 15,2 × 5,1

Outbuilding

Council Tax Band H – currently £3116.68 per annum

First Floor Ground Floor

measurements are approximate, not to scale. Illustration for identification purposes only,

sizes should not be relied upon for carpets, furnishings and appliances. Whilst these particulars are believed to be correct their accuracy is not guaranteed and are given without responsibility. They do not form part of any contract. For clarification we wish to inform prospective purchasers that we have prepared these sales particulars as a general guide. We have not carried out a detailed survey nor tested the services, appliances and specific fittings. Room