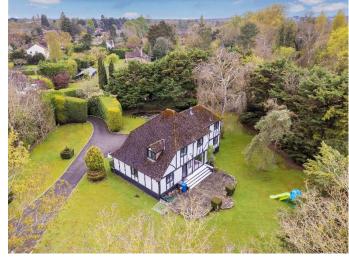

## GUIDE PRICE: £1,500,000 FREEHOLD

An attractive four-bedroom detached character property sitting on a plot of approximately two thirds of an acre at the end of a cul-de-sac in one of Maidenhead's most desirable locations close to the Thames at Boulters Lock. Now in need of some internal modernisation, this substantial property offers great scope to extend or re-build giving potential buyers an opportunity to create a dream home subject to the necessary planning consents. The property currently features three reception rooms, generous kitchen, utility room, master bedroom with en-suite, stunning extensive gardens with summer house and swimming pool, workshop and driveway for ten plus cars with a detached double garage. This rarely available property is within easy reach of Maidenhead town centre and railway station (Elizabeth Line).

\*DETACHED CHARACTER PROPERTY \*QUIET CUL-DE-SAC \*EASY REACH OF TOWN & STATION \*LARGE PLOT OF CIRCA TWO THIRDS OF AN ACRE \*FOUR BEDROOMS \*FAMILY BATHROOM & EN-SUITE \*THREE RECEPTION ROOMS \*DETACHED DOUBLE GARAGE \*PARKING FOR SEVERAL VEHICLES \*STUNNING GARDENS WITH SWIMMING POOL \*SOUGHT AFTER RIVER AREA \*EASY REACH OF TOWN & STATION \*EPC RATING D \*COUNCIL TAX BAND H