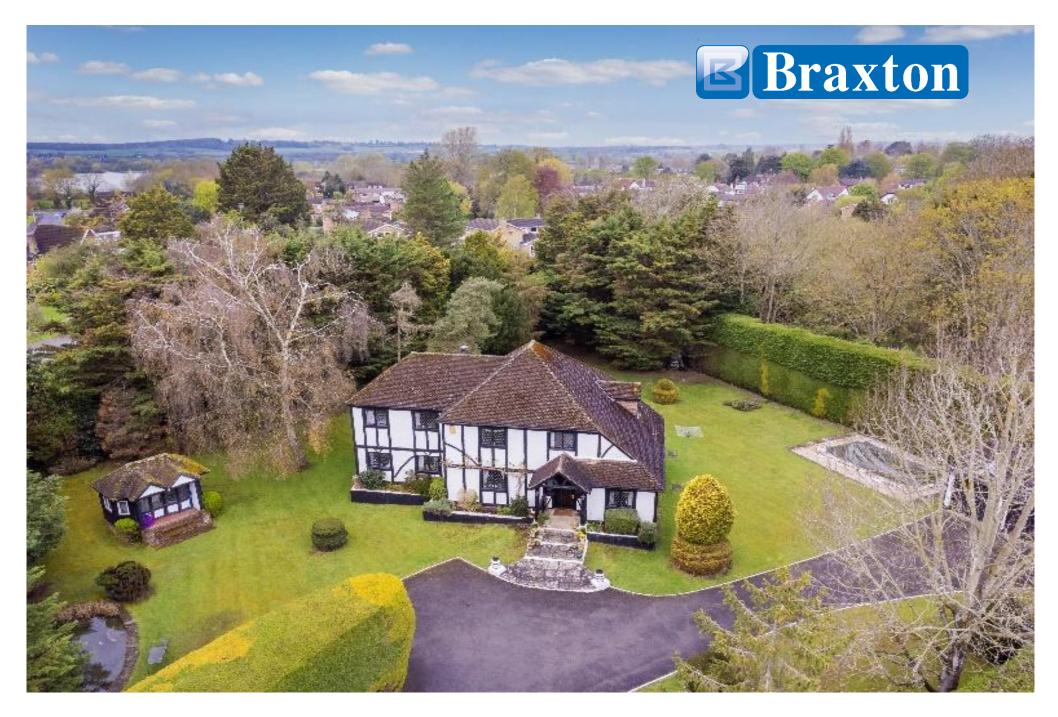

## GUIDE PRICE: £1,500,000 FREEHOLD

An attractive four-bedroom detached character property sitting on a plot of approximately two thirds of an acre at the end of a cul-de-sac in one of Maidenhead's most desirable locations close to the Thames at Boulters Lock. Now in need of some internal modernisation, this substantial property offers great scope to extend or re-build giving potential buyers an opportunity to create a dream home subject to the necessary planning consents. The property currently features three reception rooms, generous kitchen, utility room, master bedroom with en-suite, stunning extensive gardens with summer house and swimming pool, workshop and driveway for ten plus cars with a detached double garage. This rarely available property is within easy reach of Maidenhead town centre and railway station (Elizabeth Line).

\*DETACHED CHARACTER PROPERTY \*QUIET CUL-DE-SAC \*EASY REACH OF TOWN & STATION \*LARGE PLOT OF CIRCA TWO THIRDS OF AN ACRE \*FOUR BEDROOMS \*FAMILY BATHROOM & EN-SUITE \*THREE RECEPTION ROOMS \*DETACHED DOUBLE GARAGE \*PARKING FOR SEVERAL VEHICLES \*STUNNING GARDENS WITH SWIMMING POOL \*SOUGHT AFTER RIVER AREA \*EASY REACH OF TOWN & STATION \*EPC RATING D \*COUNCIL TAX BAND H