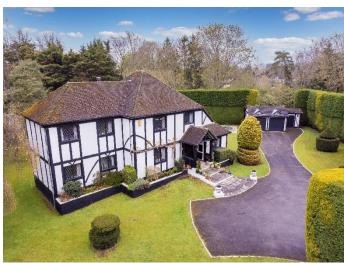

## GUIDE PRICE: £1,500,000 FREEHOLD

An attractive four-bedroom detached character property sitting on a plot of approximately two thirds of an acre at the end of a cul-de-sac in one of Maidenhead's most desirable locations close to the Thames at Boulters Lock. Now in need of some internal modernisation, this substantial property offers great scope to extend or re-build giving potential buyers an opportunity to create a dream home subject to the necessary planning consents. The property currently features three reception rooms, generous kitchen, utility room, master bedroom with en-suite, stunning extensive gardens with summer house and swimming pool, workshop and driveway for ten plus cars with a detached double garage. This rarely available property is within easy reach of Maidenhead town centre and railway station (Elizabeth Line).

\*DETACHED CHARACTER PROPERTY \*QUIET CUL-DE-SAC \*EASY REACH OF TOWN & STATION \*LARGE PLOT OF CIRCA TWO THIRDS OF AN ACRE \*FOUR BEDROOMS \*FAMILY BATHROOM & EN-SUITE \*THREE RECEPTION ROOMS \*DETACHED DOUBLE GARAGE \*PARKING FOR SEVERAL VEHICLES \*STUNNING GARDENS WITH SWIMMING POOL \*SOUGHT AFTER RIVER AREA \*EASY REACH OF TOWN & STATION \*EPC RATING D \*COUNCIL TAX BAND H