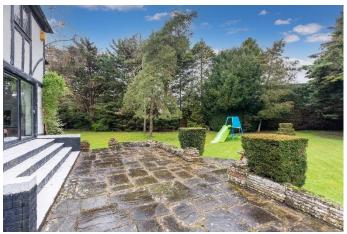

## GUIDE PRICE: £1,500,000 FREEHOLD

An attractive four-bedroom detached character property sitting on a plot of approximately two thirds of an acre at the end of a cul-de-sac in one of Maidenhead's most desirable locations close to the Thames at Boulters Lock. Now in need of some internal modernisation, this substantial property offers great scope to extend or re-build giving potential buyers an opportunity to create a dream home subject to the necessary planning consents. The property currently features three reception rooms, generous kitchen, utility room, master bedroom with en-suite, stunning extensive gardens with summer house and swimming pool, workshop and driveway for ten plus cars with a detached double garage. This rarely available property is within easy reach of Maidenhead town centre and railway station (Elizabeth Line).

\*DETACHED CHARACTER PROPERTY \*QUIET CUL-DE-SAC \*EASY REACH OF TOWN & STATION \*LARGE PLOT OF CIRCA TWO THIRDS OF AN ACRE \*FOUR BEDROOMS \*FAMILY BATHROOM & EN-SUITE \*THREE RECEPTION ROOMS \*DETACHED DOUBLE GARAGE \*PARKING FOR SEVERAL VEHICLES \*STUNNING GARDENS WITH SWIMMING POOL \*SOUGHT AFTER RIVER AREA \*EASY REACH OF TOWN & STATION \*EPC RATING D \*COUNCIL TAX BAND H