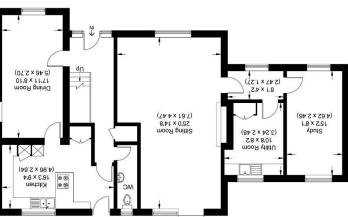

## Lock Avenue

Garage Area 36.24 sq m / 390.08 sq ft (Excluding Garage & Outbuilding & Eaves) Approximate Gross Internal Area 186.63 sq m / 2008.86 sq ft

If ps 60.38 \ m ps 09.7 sanA gniblindtuO

(31.5 x 77.5) 15,2 × 5,1

Outbuilding

Council Tax Band H – currently £3116.68 per annum

First Floor Ground Floor

measurements are approximate, not to scale. Illustration for identification purposes only,

sizes should not be relied upon for carpets, furnishings and appliances. Whilst these particulars are believed to be correct their accuracy is not guaranteed and are given without responsibility. They do not form part of any contract. For clarification we wish to inform prospective purchasers that we have prepared these sales particulars as a general guide. We have not carried out a detailed survey nor tested the services, appliances and specific fittings. Room