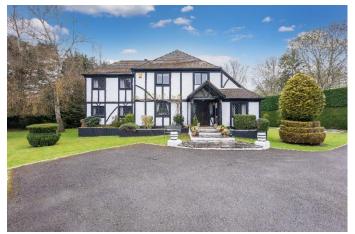

## GUIDE PRICE: £1,500,000 FREEHOLD

An attractive four-bedroom detached character property sitting on a plot of approximately two thirds of an acre at the end of a cul-de-sac in one of Maidenhead's most desirable locations close to the Thames at Boulters Lock. Now in need of some internal modernisation, this substantial property offers great scope to extend or re-build giving potential buyers an opportunity to create a dream home subject to the necessary planning consents. The property currently features three reception rooms, generous kitchen, utility room, master bedroom with en-suite, stunning extensive gardens with summer house and swimming pool, workshop and driveway for ten plus cars with a detached double garage. This rarely available property is within easy reach of Maidenhead town centre and railway station (Elizabeth Line).

\*DETACHED CHARACTER PROPERTY \*QUIET CUL-DE-SAC \*EASY REACH OF TOWN & STATION \*LARGE PLOT OF CIRCA TWO THIRDS OF AN ACRE \*FOUR BEDROOMS \*FAMILY BATHROOM & EN-SUITE \*THREE RECEPTION ROOMS \*DETACHED DOUBLE GARAGE \*PARKING FOR SEVERAL VEHICLES \*STUNNING GARDENS WITH SWIMMING POOL \*SOUGHT AFTER RIVER AREA \*EASY REACH OF TOWN & STATION \*EPC RATING D \*COUNCIL TAX BAND H