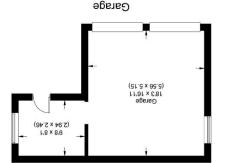

## Lock Avenue

Garage Area 36.24 sq m / 390.08 sq ft (Excluding Garage & Outbuilding & Eaves) Approximate Gross Internal Area 186.63 sq m / 2008.86 sq ft

If ps 60.38 \ m ps 09.7 sanA gniblindtuO

(31.5 x 77.5) 15,2 × 5,1

Outbuilding

Council Tax Band H – currently £3116.68 per annum

First Floor Ground Floor

measurements are approximate, not to scale. Illustration for identification purposes only,

sizes should not be relied upon for carpets, furnishings and appliances. Whilst these particulars are believed to be correct their accuracy is not guaranteed and are given without responsibility. They do not form part of any contract. For clarification we wish to inform prospective purchasers that we have prepared these sales particulars as a general guide. We have not carried out a detailed survey nor tested the services, appliances and specific fittings. Room