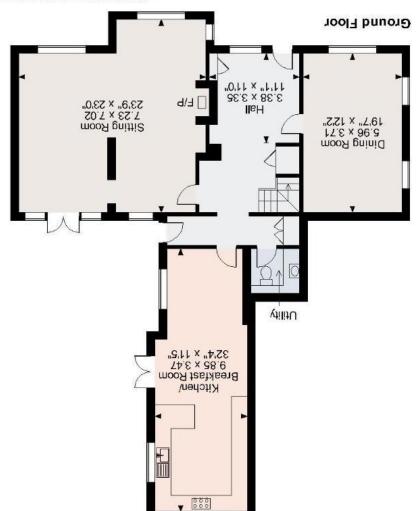

## Garage gross internal area = 217 sq ft / 20 sq m Garth Cottage, Maidenhead

Annexe gross internal area = 403 sq ft / 37 sq m Main House gross internal area = 2,525 sq ft / 235 sq m

"11'0" x 9'11"

## FOR ILLUSTRATIVE PURPOSES ONLY - NOT TO SCALE

First Floor

Tel: 01628 674234 Fax: 01628 785432 39-41 High Street, Maidenhead, Berkshire SL6 1JF

Email: property@braxtons.co.uk

Prime Location.com