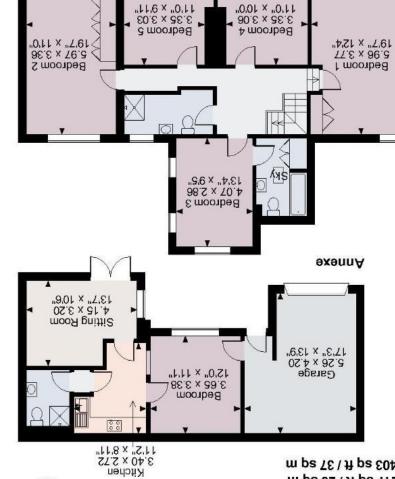

## Garage gross internal area = 217 sq ft / 20 sq m Garth Cottage, Maidenhead

Annexe gross internal area = 403 sq ft / 37 sq m Main House gross internal area = 2,525 sq ft / 235 sq m

"11'0" x 9'11"

## FOR ILLUSTRATIVE PURPOSES ONLY - NOT TO SCALE

First Floor

Tel: 01628 674234 Fax: 01628 785432 39-41 High Street, Maidenhead, Berkshire SL6 1JF

Email: property@braxtons.co.uk

Prime Location.com