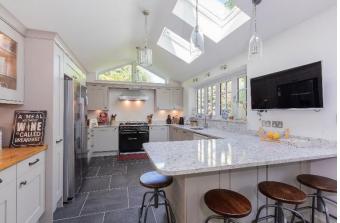

## PRICE: £1,235,000 FREEHOLD

A charming FIVE BEDROOM DETACHED house of character featuring spacious and well appointed accommodation with the added benefit of a SEPARATE GUEST COTTAGE/ANNEXE set in lovely secluded gardens with a gated driveway providing GOOD PARKING to the side and additional off-road parking to the front. The property is located within a stones throw of Holyport Village Green and the highly regarded pubs - The Belgian Arms and The George. The property is also within a five minute drive of Maidenhead station (Elizabeth Line) providing speedy access to London. The property is within **CATCHMENT** OF **HOLYPORT** COLLEGE (sponsored by Eton College). Local shops, an excellent butchers, doctors surgery and primary school are all close by. Highly recommended for viewing.

CHARMING DETACHED HOUSE OF CHARACTER
\*SEPARATE GUEST COTTAGE WITH SITTING
ROOM, BEDROOM, KITCHEN & BATHROOM
\*FIVE BEDROOMS \*GOOD OFF-ROAD PARKING
& GARAGE \*SPACIOUS RECEPTION ROOMS
\*LARGE KITCHEN/BREAKFAST ROOM \*UTILITY
ROOM \*JUST A STONES THROW OF HOLYPORT
VILLAGE GREEN \*LOVELY SECLUDED GARDENS
\*EPC RATING D, ANNEXE F \*COUNCIL TAX
BAND G