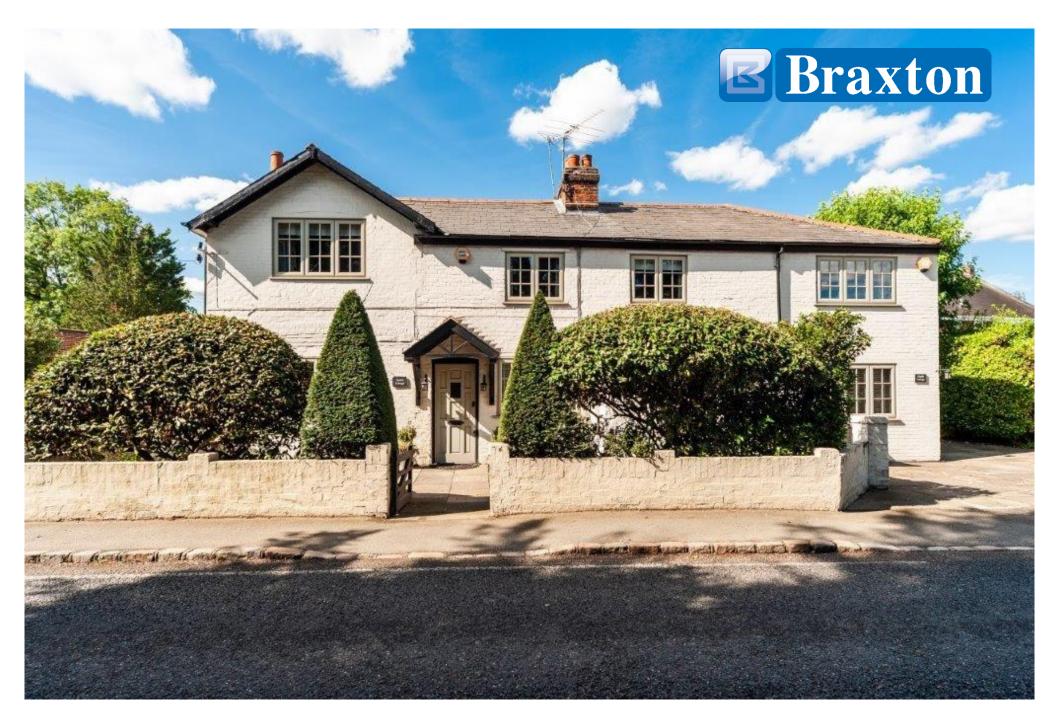

Garth Cottage, Ascot Road, Holyport, Berkshire SL6 2HY

## GARTH COTTAGE, ASCOT ROAD HOLYPORT, BERKSHIRE SL6 2HY

## PRICE: £1,235,000 FREEHOLD

A charming FIVE BEDROOM DETACHED house of character featuring spacious and well appointed accommodation with the added benefit of a SEPARATE GUEST COTTAGE/ANNEXE set in lovely secluded gardens with a gated driveway providing GOOD PARKING to the side and additional off-road parking to the front. The property is located within a stones throw of Holyport Village Green and the highly regarded pubs - The Belgian Arms and The George. The property is also within a five minute drive of Maidenhead station (Elizabeth Line) providing speedy access to London. The property is within **CATCHMENT** OF **HOLYPORT** COLLEGE (sponsored by Eton College). Local shops, an excellent butchers, doctors surgery and primary school are all close by. Highly recommended for viewing.

CHARMING DETACHED HOUSE OF CHARACTER
\*SEPARATE GUEST COTTAGE WITH SITTING
ROOM, BEDROOM, KITCHEN & BATHROOM
\*FIVE BEDROOMS \*GOOD OFF-ROAD PARKING
& GARAGE \*SPACIOUS RECEPTION ROOMS
\*LARGE KITCHEN/BREAKFAST ROOM \*UTILITY
ROOM \*JUST A STONES THROW OF HOLYPORT
VILLAGE GREEN \*LOVELY SECLUDED GARDENS
\*EPC RATING D, ANNEXE F \*COUNCIL TAX
BAND G