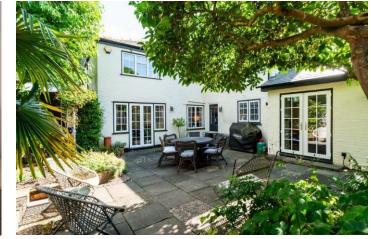

## PRICE: £1,235,000 FREEHOLD

A charming FIVE BEDROOM DETACHED house of character featuring spacious and well appointed accommodation with the added benefit of a SEPARATE GUEST COTTAGE/ANNEXE set in lovely secluded gardens with a gated driveway providing GOOD PARKING to the side and additional off-road parking to the front. The property is located within a stones throw of Holyport Village Green and the highly regarded pubs - The Belgian Arms and The George. The property is also within a five minute drive of Maidenhead station (Elizabeth Line) providing speedy access to London. The property is within **CATCHMENT** OF **HOLYPORT** COLLEGE (sponsored by Eton College). Local shops, an excellent butchers, doctors surgery and primary school are all close by. Highly recommended for viewing.

CHARMING DETACHED HOUSE OF CHARACTER
\*SEPARATE GUEST COTTAGE WITH SITTING
ROOM, BEDROOM, KITCHEN & BATHROOM
\*FIVE BEDROOMS \*GOOD OFF-ROAD PARKING
& GARAGE \*SPACIOUS RECEPTION ROOMS
\*LARGE KITCHEN/BREAKFAST ROOM \*UTILITY
ROOM \*JUST A STONES THROW OF HOLYPORT
VILLAGE GREEN \*LOVELY SECLUDED GARDENS
\*EPC RATING D, ANNEXE F \*COUNCIL TAX
BAND G