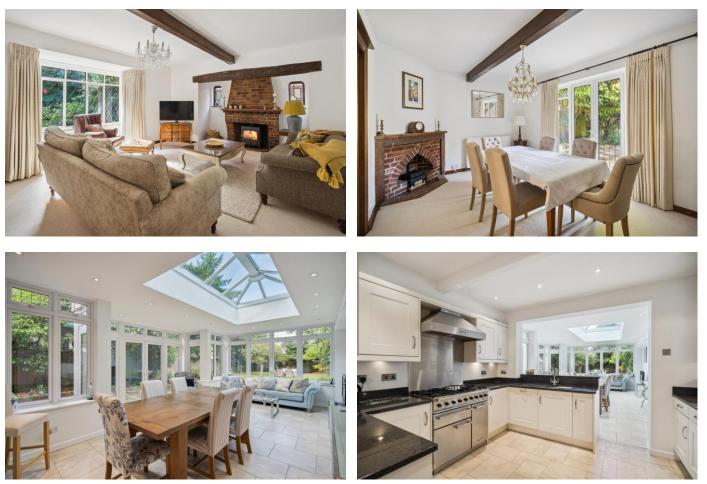

## **GUIDE PRICE £1,250,000 FREEHOLD**

An impressive four-bedroom detached family home providing an abundance of character and charm with over 2,500 sq/ft of living space. Located on a sought-after residential road conveniently positioned within walking distance of the town centre and train station (Elizabeth Line). The property features a stunning open-plan kitchen/breakfast/family room overlooking the delightful rear garden, impressive living room with feature fireplace, dining room, generous study, four good size double bedrooms and two bath/shower rooms. Outside there is driveway parking for several vehicles and a large mature rear garden offering a good level of privacy. Located within easy reach of local schools and amenities, this attractive property has been improved and well-maintained throughout by the existing owners but still offers further scope to extend STPP.

\*IMPRESSIVE DETACHED CHARACTER PROPERTY \*CLOSE TO TOWN & STATION \*FOUR GOOD SIZE DOUBLE BEDROOMS \*STUNNING KITCHEN/BREAKFAST/FAMILY ROOM \*LIVING ROOM WITH FEATURE FIREPLACE \*DINING ROOM & LARGE STUDY \*GENEROUS ENTRANCE HALL & LANDING \*DRIVEWAY PARKING FOR SEVERAL VEHICLES \*WONDERFUL MATURE REAR GARDEN \*SCOPE TO EXTEND STPP \*EPC RATING C \*COUNCIL TAX BAND G