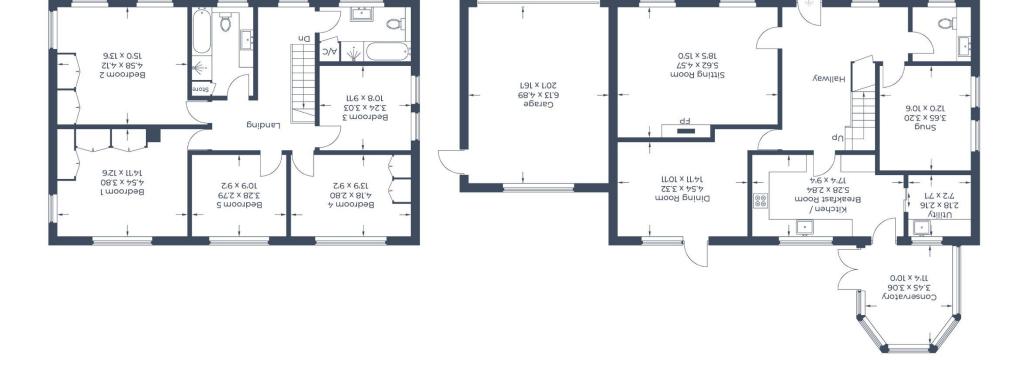

## GUIDE PRICE £1,250,000 FREEHOLD

On the market for the first time in 50 years, an opportunity to acquire this delightful five-bedroom detached family home, occupying a small private cul-de-sac of just three properties and conveniently located for the town centre and within less than 0.5 miles of the mainline railway station (Paddington/Elizabeth Line). The property features three generous reception rooms as well as a conservatory which provides direct access onto the secluded rear garden and whilst the property has been well maintained, is does offer a great opportunity for someone to create their ideal home with excellent potential for further enlargement, subject to the necessary planning/building consents being obtained.

\*ENTRANCE HALL \*CLOAKROOM \*LIVING ROOM \*DINING ROOM \*TV/FAMILY ROOM \*CONSERVATORY \*KITCHEN/BREAKFAST ROOM \*UTILITY ROOM \*FIVE BEDROOMS \*TWO BATH/SHOWER ROOMS \*DRIVEWAY FOR 4/5 CARS \*LANDSCAPED FRONT & REAR GARDENS \*DOUBLE GARAGE \*CONVENIENT FOR TOWN & RAILWAY STATION \*EPC RATING D \*COUNCIL TAX BAND G

If ps  $\xi = \xi = 1.65$  and ps  $f = \xi = 1.65$ If ps  $325 \ m$  ps 5.05 = 90 sq ft Approximate Gross Internal Area

First Floor = 98.8 sq m / The First Floor = 98.8 sq mGround Floor = 110 sq m / 1,184 sq ft © CJ Property Marketing Produced for Braxton measurements are approximate, not to scale. Illustration for identification purposes only,