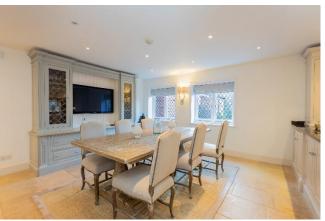

## THE MINSTRELS, FISHERY ROAD, BRAY, BERKSHIRE SL6 1UP

PRICE: £3,300,000 FREEHOLD

An outstanding family home forming part of an impressive Edwardian Riverside residence enjoying direct River frontage with mooring of approximately 75ft on a particularly beautiful stretch of the Bray Reach of the River Thames. The property provides well-presented accommodation of approx. 4814 sq ft which boasts many original features, exposed beams, a minstrels gallery overlooking the dining room, period fireplaces and limestone flooring throughout much of the ground floor. In addition to the main house, there is ancillary accommodation in the form of a self-contained annexe comprising a kitchen, bed 6/sitting room and en-suite shower room. The picturesque village of Bray is within walking distance, and offers an impressive array of restaurants and public houses including the renowned Michelin starred Fat Duck and the Waterside Inn. Maidenhead town centre is easily accessed and provides a mainline railway station and Elizabeth Line connection to London Paddington.

\*RECEPTION HALL \*CLOAKROOM \*IMPRESSIVE DRAWING ROOM WITH FEATURE FIREPLACE \*LARGE **DINING ROOM WITH MINSTRELS GALLERY \*STUDY** \*LARGE CLIVE CHRISTIAN KITCHEN/BREAKFAST ROOM WITH A FINE RANGE OF UNITS & INTEGRAL APPLIANCES, TWO AGAS - ONE GAS & THE OTHER ELECTRIC \*BEDROOM 6/STUDIO WITH KITCHEN AREA & EN-SUITE SHOWER ROOM \*FIRST FLOOR LARGE MASTER BEDROOM WITH LOVELY VIEWS OF THE RIVER THAMES WITH LARGE DRESSING ROOM & **EN-SUITE BATHROOM \*THREE FURTHER BEDROOMS** - ONE WITH WALK-IN WARDROBE \*BEDROOM 4 WITH EN-SUITE SHOWER ROOM \*FAMILY BATHROOM \*LOVELY RIVERSIDE GARDENS WITH VIEWS OVER THE RIVER THAMES & DIRECT ACCESS TO MOORING \*SMALL SWIMMING POOL\*ON-ROAD PARKING \*GARAGE SITUATED IN NEARBY BLOCK \*EPC RATING D