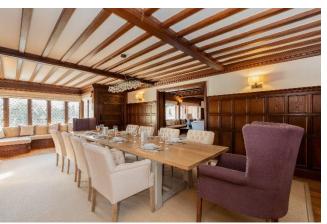

## THE MINSTRELS, FISHERY ROAD, BRAY, BERKSHIRE SL6 1UP

PRICE: £3,300,000 FREEHOLD

An outstanding family home forming part of an impressive Edwardian Riverside residence enjoying direct River frontage with mooring of approximately 75ft on a particularly beautiful stretch of the Bray Reach of the River Thames. The property provides well-presented accommodation of approx. 4814 sq ft which boasts many original features, exposed beams, a minstrels gallery overlooking the dining room, period fireplaces and limestone flooring throughout much of the ground floor. In addition to the main house, there is ancillary accommodation in the form of a self-contained annexe comprising a kitchen, bed 6/sitting room and en-suite shower room. The picturesque village of Bray is within walking distance, and offers an impressive array of restaurants and public houses including the renowned Michelin starred Fat Duck and the Waterside Inn. Maidenhead town centre is easily accessed and provides a mainline railway station and Elizabeth Line connection to London Paddington.

\*RECEPTION HALL \*CLOAKROOM \*IMPRESSIVE DRAWING ROOM WITH FEATURE FIREPLACE \*LARGE **DINING ROOM WITH MINSTRELS GALLERY \*STUDY** \*LARGE CLIVE CHRISTIAN KITCHEN/BREAKFAST ROOM WITH A FINE RANGE OF UNITS & INTEGRAL APPLIANCES, TWO AGAS - ONE GAS & THE OTHER ELECTRIC \*BEDROOM 6/STUDIO WITH KITCHEN AREA & EN-SUITE SHOWER ROOM \*FIRST FLOOR LARGE MASTER BEDROOM WITH LOVELY VIEWS OF THE RIVER THAMES WITH LARGE DRESSING ROOM & **EN-SUITE BATHROOM \*THREE FURTHER BEDROOMS** - ONE WITH WALK-IN WARDROBE \*BEDROOM 4 WITH EN-SUITE SHOWER ROOM \*FAMILY BATHROOM \*LOVELY RIVERSIDE GARDENS WITH VIEWS OVER THE RIVER THAMES & DIRECT ACCESS TO MOORING \*SMALL SWIMMING POOL\*ON-ROAD PARKING \*GARAGE SITUATED IN NEARBY BLOCK \*EPC RATING D