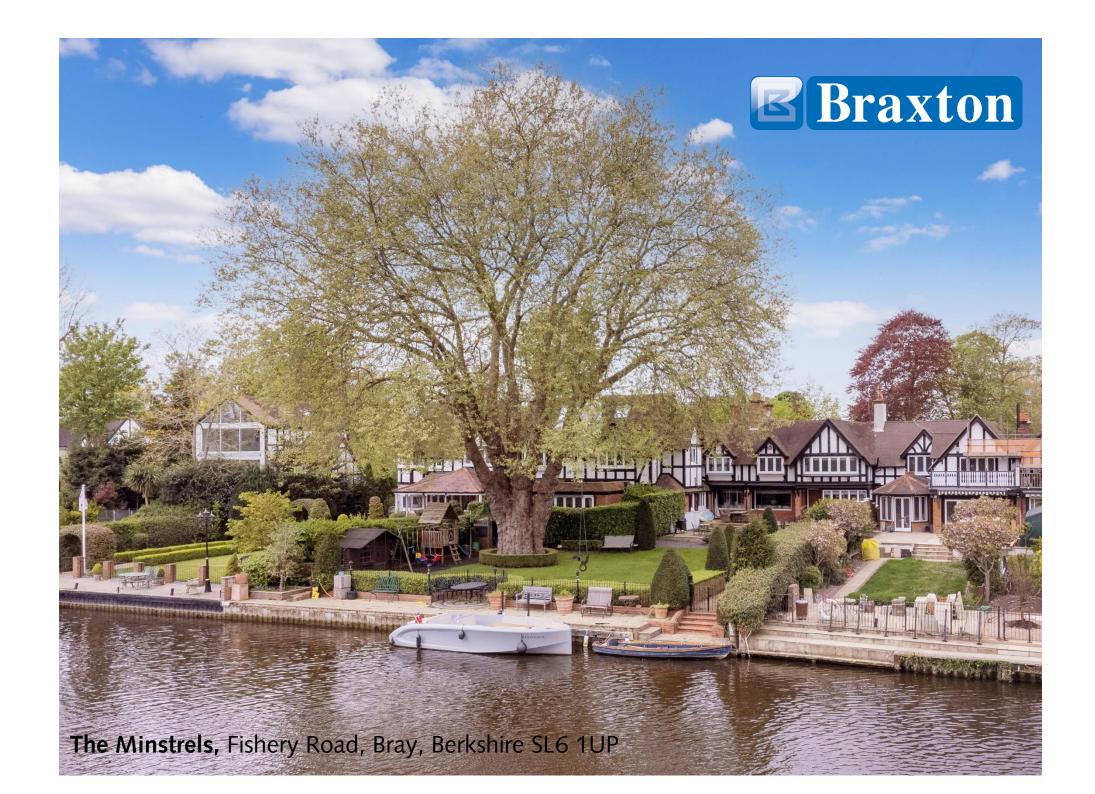

## THE MINSTRELS, FISHERY ROAD, BRAY, BERKSHIRE SL6 1UP

PRICE: £3,300,000 FREEHOLD

An outstanding family home forming part of an impressive Edwardian Riverside residence enjoying direct River frontage with mooring of approximately 75ft on a particularly beautiful stretch of the Bray Reach of the River Thames. The property provides well-presented accommodation of approx. 4814 sq ft which boasts many original features, exposed beams, a minstrels gallery overlooking the dining room, period fireplaces and limestone flooring throughout much of the ground floor. In addition to the main house, there is ancillary accommodation in the form of a self-contained annexe comprising a kitchen, bed 6/sitting room and en-suite shower room. The picturesque village of Bray is within walking distance, and offers an impressive array of restaurants and public houses including the renowned Michelin starred Fat Duck and the Waterside Inn. Maidenhead town centre is easily accessed and provides a mainline railway station and Elizabeth Line connection to London Paddington.