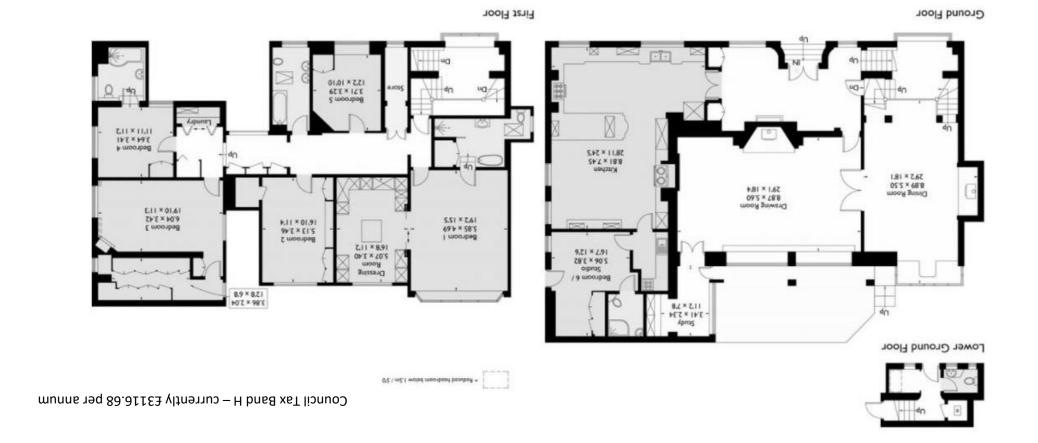

## THE MINSTRELS, FISHERY ROAD, BRAY, BERKSHIRE SL6 1UP

PRICE: £3,300,000 FREEHOLD

An outstanding family home forming part of an impressive Edwardian Riverside residence enjoying direct River frontage with mooring of approximately 75ft on a particularly beautiful stretch of the Bray Reach of the River Thames. The property provides well-presented accommodation of approx. 4814 sq ft which boasts many original features, exposed beams, a minstrels gallery overlooking the dining room, period fireplaces and limestone flooring throughout much of the ground floor. In addition to the main house, there is ancillary accommodation in the form of a self-contained annexe comprising a kitchen, bed 6/sitting room and en-suite shower room. The picturesque village of Bray is within walking distance, and offers an impressive array of restaurants and public houses including the renowned Michelin starred Fat Duck and the Waterside Inn. Maidenhead town centre is easily accessed and provides a mainline railway station and Elizabeth Line connection to London Paddington.

\*RECEPTION HALL \*CLOAKROOM \*IMPRESSIVE DRAWING ROOM WITH FEATURE FIREPLACE \*LARGE **DINING ROOM WITH MINSTRELS GALLERY \*STUDY** \*LARGE CLIVE CHRISTIAN KITCHEN/BREAKFAST ROOM WITH A FINE RANGE OF UNITS & INTEGRAL APPLIANCES, TWO AGAS - ONE GAS & THE OTHER ELECTRIC \*BEDROOM 6/STUDIO WITH KITCHEN AREA & EN-SUITE SHOWER ROOM \*FIRST FLOOR LARGE MASTER BEDROOM WITH LOVELY VIEWS OF THE RIVER THAMES WITH LARGE DRESSING ROOM & **EN-SUITE BATHROOM \*THREE FURTHER BEDROOMS** - ONE WITH WALK-IN WARDROBE \*BEDROOM 4 WITH EN-SUITE SHOWER ROOM \*FAMILY BATHROOM \*LOVELY RIVERSIDE GARDENS WITH VIEWS OVER THE RIVER THAMES & DIRECT ACCESS TO MOORING \*SMALL SWIMMING POOL\*ON-ROAD PARKING \*GARAGE SITUATED IN NEARBY BLOCK \*EPC RATING D

## The Minstrels, Fishery Road, Maidenhead, SL6 IUP

Approximate Gross Internal Area = 447.2 sq m / 4814 sq ft

sizes should not be relied upon for carpets, furnishings and appliances. Whilst these particulars are believed to be correct their accuracy is not guaranteed and are given without responsibility. They do not form part of any contract. For clarification we wish to inform prospective purchasers that we have prepared these sales particulars as a general guide. We have not carried out a detailed survey nor tested the services, appliances and specific fittings. Room