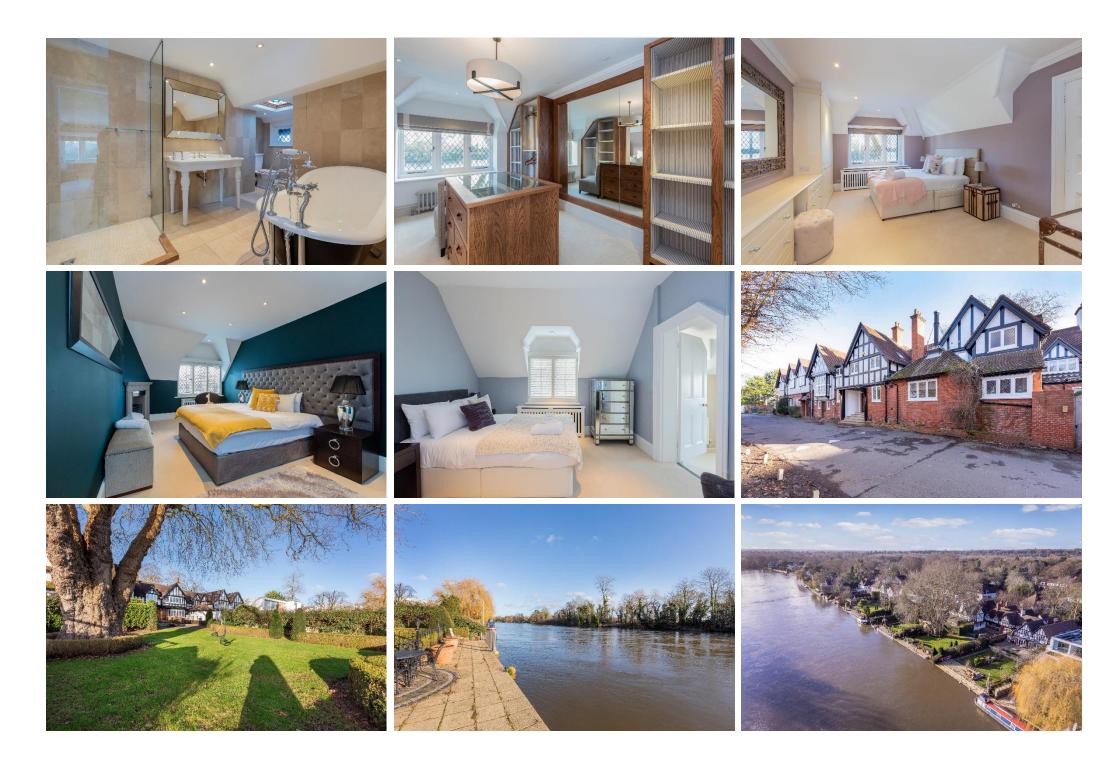

## THE MINSTRELS, FISHERY ROAD, BRAY, BERKSHIRE SL6 1UP

PRICE: £3,300,000 FREEHOLD

An outstanding family home forming part of an impressive Edwardian Riverside residence enjoying direct River frontage with mooring of approximately 75ft on a particularly beautiful stretch of the Bray Reach of the River Thames. The property provides well-presented accommodation of approx. 4814 sq ft which boasts many original features, exposed beams, a minstrels gallery overlooking the dining room, period fireplaces and limestone flooring throughout much of the ground floor. In addition to the main house, there is ancillary accommodation in the form of a self-contained annexe comprising a kitchen, bed 6/sitting room and en-suite shower room. The picturesque village of Bray is within walking distance, and offers an impressive array of restaurants and public houses including the renowned Michelin starred Fat Duck and the Waterside Inn. Maidenhead town centre is easily accessed and provides a mainline railway station and Elizabeth Line connection to London Paddington.

\*RECEPTION HALL \*CLOAKROOM \*IMPRESSIVE DRAWING ROOM WITH FEATURE FIREPLACE \*LARGE **DINING ROOM WITH MINSTRELS GALLERY \*STUDY** \*LARGE CLIVE CHRISTIAN KITCHEN/BREAKFAST ROOM WITH A FINE RANGE OF UNITS & INTEGRAL APPLIANCES, TWO AGAS - ONE GAS & THE OTHER ELECTRIC \*BEDROOM 6/STUDIO WITH KITCHEN AREA & EN-SUITE SHOWER ROOM \*FIRST FLOOR LARGE MASTER BEDROOM WITH LOVELY VIEWS OF THE RIVER THAMES WITH LARGE DRESSING ROOM & **EN-SUITE BATHROOM \*THREE FURTHER BEDROOMS** - ONE WITH WALK-IN WARDROBE \*BEDROOM 4 WITH EN-SUITE SHOWER ROOM \*FAMILY BATHROOM \*LOVELY RIVERSIDE GARDENS WITH VIEWS OVER THE RIVER THAMES & DIRECT ACCESS TO MOORING \*SMALL SWIMMING POOL\*ON-ROAD PARKING \*GARAGE SITUATED IN NEARBY BLOCK \*EPC RATING D