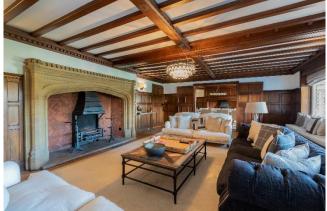

## THE MINSTRELS, FISHERY ROAD, BRAY, BERKSHIRE SL6 1UP

PRICE: £3,300,000 FREEHOLD

An outstanding family home forming part of an impressive Edwardian Riverside residence enjoying direct River frontage with mooring of approximately 75ft on a particularly beautiful stretch of the Bray Reach of the River Thames. The property provides well-presented accommodation of approx. 4814 sq ft which boasts many original features, exposed beams, a minstrels gallery overlooking the dining room, period fireplaces and limestone flooring throughout much of the ground floor. In addition to the main house, there is ancillary accommodation in the form of a self-contained annexe comprising a kitchen, bed 6/sitting room and en-suite shower room. The picturesque village of Bray is within walking distance, and offers an impressive array of restaurants and public houses including the renowned Michelin starred Fat Duck and the Waterside Inn. Maidenhead town centre is easily accessed and provides a mainline railway station and Elizabeth Line connection to London Paddington.

\*RECEPTION HALL \*CLOAKROOM \*IMPRESSIVE DRAWING ROOM WITH FEATURE FIREPLACE \*LARGE **DINING ROOM WITH MINSTRELS GALLERY \*STUDY** \*LARGE CLIVE CHRISTIAN KITCHEN/BREAKFAST ROOM WITH A FINE RANGE OF UNITS & INTEGRAL APPLIANCES, TWO AGAS - ONE GAS & THE OTHER ELECTRIC \*BEDROOM 6/STUDIO WITH KITCHEN AREA & EN-SUITE SHOWER ROOM \*FIRST FLOOR LARGE MASTER BEDROOM WITH LOVELY VIEWS OF THE RIVER THAMES WITH LARGE DRESSING ROOM & **EN-SUITE BATHROOM \*THREE FURTHER BEDROOMS** - ONE WITH WALK-IN WARDROBE \*BEDROOM 4 WITH EN-SUITE SHOWER ROOM \*FAMILY BATHROOM \*LOVELY RIVERSIDE GARDENS WITH VIEWS OVER THE RIVER THAMES & DIRECT ACCESS TO MOORING \*SMALL SWIMMING POOL\*ON-ROAD PARKING \*GARAGE SITUATED IN NEARBY BLOCK \*EPC RATING D