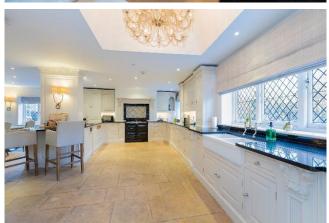

\*RECEPTION HALL \*CLOAKROOM \*IMPRESSIVE DRAWING ROOM WITH FEATURE FIREPLACE \*LARGE **DINING ROOM WITH MINSTRELS GALLERY \*STUDY** \*LARGE CLIVE CHRISTIAN KITCHEN/BREAKFAST ROOM WITH A FINE RANGE OF UNITS & INTEGRAL APPLIANCES, TWO AGAS - ONE GAS & THE OTHER ELECTRIC \*BEDROOM 6/STUDIO WITH KITCHEN AREA & EN-SUITE SHOWER ROOM \*FIRST FLOOR LARGE MASTER BEDROOM WITH LOVELY VIEWS OF THE RIVER THAMES WITH LARGE DRESSING ROOM & **EN-SUITE BATHROOM \*THREE FURTHER BEDROOMS** - ONE WITH WALK-IN WARDROBE \*BEDROOM 4 WITH EN-SUITE SHOWER ROOM \*FAMILY BATHROOM \*LOVELY RIVERSIDE GARDENS WITH VIEWS OVER THE RIVER THAMES & DIRECT ACCESS TO MOORING \*SMALL SWIMMING POOL\*ON-ROAD PARKING \*GARAGE SITUATED IN NEARBY BLOCK \*EPC RATING D