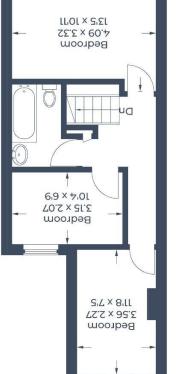

## ft ps 858 \ m ps 8.67 = lstoT

It ps 624 / m ps 6.65 = 10017 bnuo10

First Floor

© CJ Property Marketing Produced for Braxton measurements are approximate, not to scale. Illustration for identification purposes only,