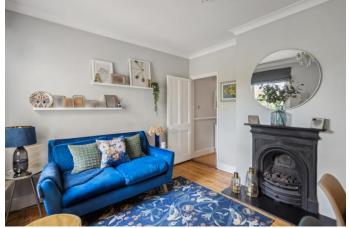

\*ENTRANCE HALL \*LIVING ROOM WITH **STIPPED** CENTRAL **FIREPLACE** AND FLOORBOARDS \*DINING ROOM WITH CENTRAL FIREPLACE & STRIPPED FLOOR **BOARDS \* RE-FITTED KITCHEN \*THREE BEDROOMS** \*RE-FITTED FIRST **FLOOR** BATHROOM \*GENEROUS WEST FACING REAR **GARDEN \*GAS HEATING TO RADIATORS** \*CONVENIENT FOR LOCAL SHOPS & TOWN CENTRE\* APPROX 0.9 MILES FROM MAINLINE RAILWAY STATION (PADDINGTON/ELIZABETH LINE) \*EPC RATING D \*COUNCIL TAX BAND D