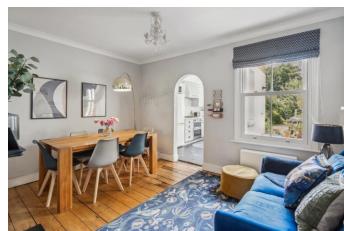

## GUIDE PRICE £490,000 FREEHOLD

An opportunity to acquire this delightful and well-presented three-bedroom Victorian residence conveniently located within approx. 0.9 miles of the mainline railway station (Paddington/Elizabeth Line). The property has been refurbished by the current owners in recent years, retaining many character features and provides a generous west facing rear garden and first-floor bathroom. An internal inspection is most strongly recommended.

\*ENTRANCE HALL \*LIVING ROOM WITH **STIPPED** CENTRAL **FIREPLACE** AND FLOORBOARDS \*DINING ROOM WITH CENTRAL FIREPLACE & STRIPPED FLOOR **BOARDS \* RE-FITTED KITCHEN \*THREE BEDROOMS** \*RE-FITTED FIRST **FLOOR** BATHROOM \*GENEROUS WEST FACING REAR **GARDEN \*GAS HEATING TO RADIATORS** \*CONVENIENT FOR LOCAL SHOPS & TOWN CENTRE\* APPROX 0.9 MILES FROM MAINLINE RAILWAY STATION (PADDINGTON/ELIZABETH LINE) \*EPC RATING D \*COUNCIL TAX BAND D