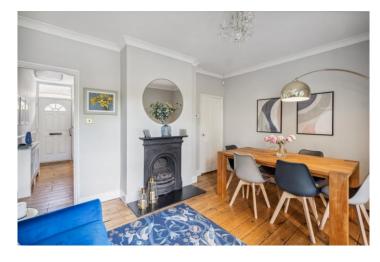

## GUIDE PRICE £490,000 FREEHOLD

An opportunity to acquire this delightful and well-presented three-bedroom Victorian residence conveniently located within approx. 0.9 miles of the mainline railway station (Paddington/Elizabeth Line). The property has been refurbished by the current owners in recent years, retaining many character features and provides a generous west facing rear garden and first-floor bathroom. An internal inspection is most strongly recommended.

\*ENTRANCE HALL \*LIVING ROOM WITH **STIPPED** CENTRAL **FIREPLACE** AND FLOORBOARDS \*DINING ROOM WITH CENTRAL FIREPLACE & STRIPPED FLOOR **BOARDS \* RE-FITTED KITCHEN \*THREE BEDROOMS** \*RE-FITTED FIRST **FLOOR** BATHROOM \*GENEROUS WEST FACING REAR **GARDEN \*GAS HEATING TO RADIATORS** \*CONVENIENT FOR LOCAL SHOPS & TOWN CENTRE\* APPROX 0.9 MILES FROM MAINLINE RAILWAY STATION (PADDINGTON/ELIZABETH LINE) \*EPC RATING D \*COUNCIL TAX BAND D