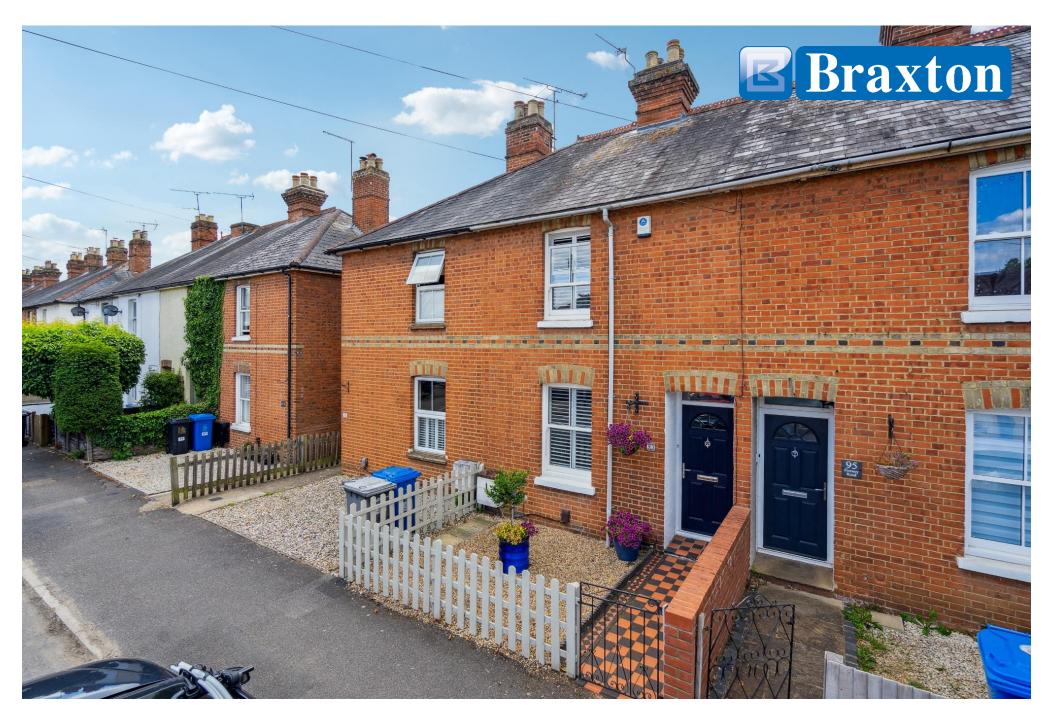

## GUIDE PRICE £490,000 FREEHOLD

An opportunity to acquire this delightful and well-presented three-bedroom Victorian residence conveniently located within approx. 0.9 miles of the mainline railway station (Paddington/Elizabeth Line). The property has been refurbished by the current owners in recent years, retaining many character features and provides a generous west facing rear garden and first-floor bathroom. An internal inspection is most strongly recommended.

\*ENTRANCE HALL \*LIVING ROOM WITH **STIPPED** CENTRAL **FIREPLACE** AND FLOORBOARDS \*DINING ROOM WITH CENTRAL FIREPLACE & STRIPPED FLOOR **BOARDS \* RE-FITTED KITCHEN \*THREE BEDROOMS** \*RE-FITTED FIRST **FLOOR** BATHROOM \*GENEROUS WEST FACING REAR **GARDEN \*GAS HEATING TO RADIATORS** \*CONVENIENT FOR LOCAL SHOPS & TOWN CENTRE\* APPROX 0.9 MILES FROM MAINLINE RAILWAY STATION (PADDINGTON/ELIZABETH LINE) \*EPC RATING D \*COUNCIL TAX BAND D