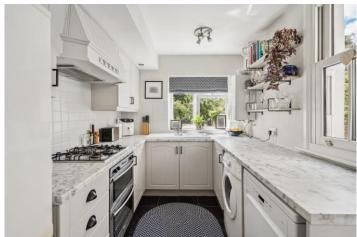

## GUIDE PRICE £490,000 FREEHOLD

An opportunity to acquire this delightful and well-presented three-bedroom Victorian residence conveniently located within approx. 0.9 miles of the mainline railway station (Paddington/Elizabeth Line). The property has been refurbished by the current owners in recent years, retaining many character features and provides a generous west facing rear garden and first-floor bathroom. An internal inspection is most strongly recommended.

\*ENTRANCE HALL \*LIVING ROOM WITH **STIPPED** CENTRAL **FIREPLACE** AND FLOORBOARDS \*DINING ROOM WITH CENTRAL FIREPLACE & STRIPPED FLOOR **BOARDS \* RE-FITTED KITCHEN \*THREE BEDROOMS** \*RE-FITTED FIRST **FLOOR** BATHROOM \*GENEROUS WEST FACING REAR **GARDEN \*GAS HEATING TO RADIATORS** \*CONVENIENT FOR LOCAL SHOPS & TOWN CENTRE\* APPROX 0.9 MILES FROM MAINLINE RAILWAY STATION (PADDINGTON/ELIZABETH LINE) \*EPC RATING D \*COUNCIL TAX BAND D