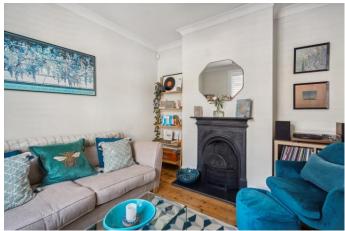

\*ENTRANCE HALL \*LIVING ROOM WITH **STIPPED** CENTRAL **FIREPLACE** AND FLOORBOARDS \*DINING ROOM WITH CENTRAL FIREPLACE & STRIPPED FLOOR **BOARDS \* RE-FITTED KITCHEN \*THREE BEDROOMS** \*RE-FITTED FIRST **FLOOR** BATHROOM \*GENEROUS WEST FACING REAR **GARDEN \*GAS HEATING TO RADIATORS** \*CONVENIENT FOR LOCAL SHOPS & TOWN CENTRE\* APPROX 0.9 MILES FROM MAINLINE RAILWAY STATION (PADDINGTON/ELIZABETH LINE) \*EPC RATING D \*COUNCIL TAX BAND D