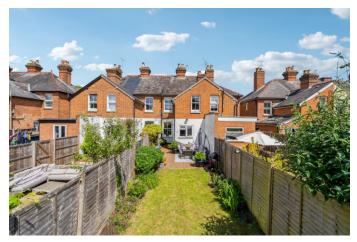

## GUIDE PRICE £490,000 FREEHOLD

An opportunity to acquire this delightful and well-presented three-bedroom Victorian residence conveniently located within approx. 0.9 miles of the mainline railway station (Paddington/Elizabeth Line). The property has been refurbished by the current owners in recent years, retaining many character features and provides a generous west facing rear garden and first-floor bathroom. An internal inspection is most strongly recommended.

\*ENTRANCE HALL \*LIVING ROOM WITH **STIPPED** CENTRAL **FIREPLACE** AND FLOORBOARDS \*DINING ROOM WITH CENTRAL FIREPLACE & STRIPPED FLOOR **BOARDS \* RE-FITTED KITCHEN \*THREE BEDROOMS** \*RE-FITTED FIRST **FLOOR** BATHROOM \*GENEROUS WEST FACING REAR **GARDEN \*GAS HEATING TO RADIATORS** \*CONVENIENT FOR LOCAL SHOPS & TOWN CENTRE\* APPROX 0.9 MILES FROM MAINLINE RAILWAY STATION (PADDINGTON/ELIZABETH LINE) \*EPC RATING D \*COUNCIL TAX BAND D