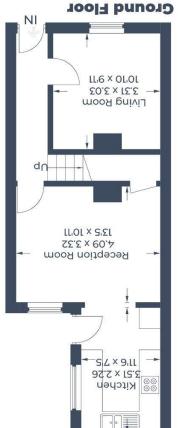

\*ENTRANCE HALL \*LIVING ROOM WITH **STIPPED** CENTRAL **FIREPLACE** AND FLOORBOARDS \*DINING ROOM WITH CENTRAL FIREPLACE & STRIPPED FLOOR **BOARDS \* RE-FITTED KITCHEN \*THREE BEDROOMS** \*RE-FITTED FIRST **FLOOR** BATHROOM \*GENEROUS WEST FACING REAR **GARDEN \*GAS HEATING TO RADIATORS** \*CONVENIENT FOR LOCAL SHOPS & TOWN CENTRE\* APPROX 0.9 MILES FROM MAINLINE RAILWAY STATION (PADDINGTON/ELIZABETH LINE) \*EPC RATING D \*COUNCIL TAX BAND D

## ft ps 858 \ m ps 8.67 = lstoT

It ps 624 / m ps 6.65 = 10017 bnuo10

First Floor

© CJ Property Marketing Produced for Braxton measurements are approximate, not to scale. Illustration for identification purposes only,