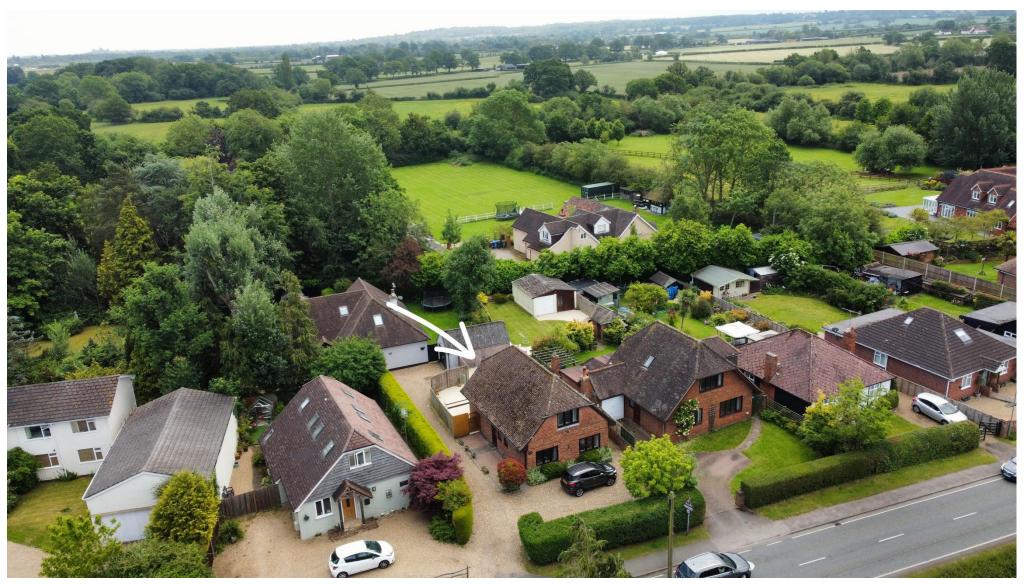

## PRICE: £775,000 FREEHOLD

Located on the outskirts of Maidenhead in sought after Moneyrow Green, a three-bedroom detached property within walking distance of the renowned Holyport College, a sought-after secondary school with links to Eton College. The ground floor accommodation comprises a generous L-shape living room featuring exposed beams and a log burner, a recently replaced cloakroom, dining room and a modern re-fitted kitchen/breakfast room with integrated appliances. On the first floor, there are three well-proportioned bedrooms and a re-fitted shower room. Outside the property features a generous rear garden with a large patio area and a detached garage with great to potential to convert into a home office/home gym etc. To the front of the property there is driveway parking for three/four vehicles. Situated just a short stroll from the picturesque Holyport Green with two well regarded pubs/eateries and within easy reach of the M4 motorway, Maidenhead town centre & train station (Elizabeth Line).

\*THREE BEDROOMS \*RE-FITTED SHOWER ROOM \*MODERN RE-FITTED KITCHEN/BREAKFAST ROOM \*DETACHED GARAGE WITH POTENTIAL TO CONVERT INTO HOME OFFICE ETC \*DRIVEWAY PARKING FOR SEVERAL VEHICLES \*TWO **RECEPTION ROOMS \* GENEROUS REAR GARDEN &** PATIO AREA \*SOUGHT-AFTER LOCATION CLOSE TO HOLYPORT COLLEGE \*SHORT WALK TO FEATURING HOLYPORT GREEN TWO PUBS/EATERIES \*EPC RATING D \*COUNCIL TAX **BAND F** 