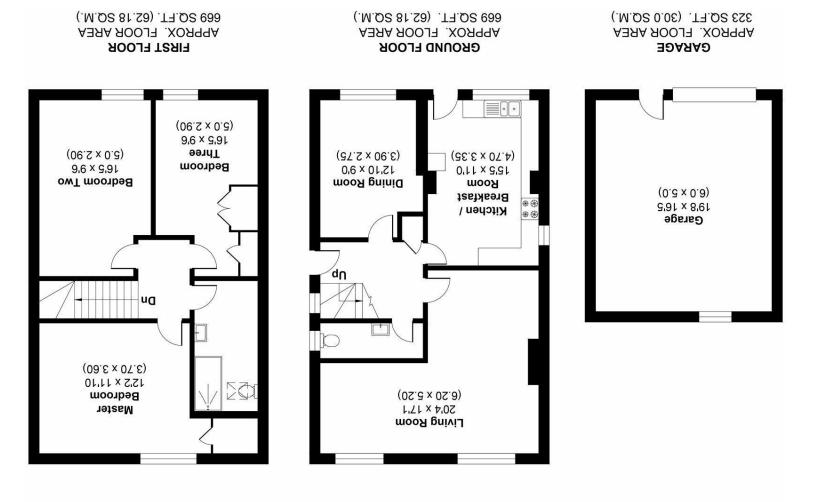

## HOLLYCREST, MONEY ROW GREEN

APPROX. GROSS INTERNAL FLOOR AREA 1661 SQ FT / 154.36 SQ METERS (INCLUDES GARAGE)

For clarification we wish to inform prospective purchasers that we have prepared these sales particulars as a general guide. We have not carried out a detailed survey nor tested the services, appliances and specific fittings. Room sizes should not be relieved to be correct their accuracy is not guaranteed and are given without responsibility. They do not form part of any contract.