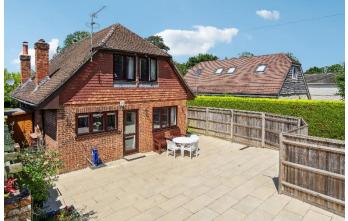

## PRICE: £775,000 FREEHOLD

Located on the outskirts of Maidenhead in sought after Moneyrow Green, a three-bedroom detached property within walking distance of the renowned Holyport College, a sought-after secondary school with links to Eton College. The ground floor accommodation comprises a generous L-shape living room featuring exposed beams and a log burner, a recently replaced cloakroom, dining room and a modern re-fitted kitchen/breakfast room with integrated appliances. On the first floor, there are three well-proportioned bedrooms and a re-fitted shower room. Outside the property features a generous rear garden with a large patio area and a detached garage with great to potential to convert into a home office/home gym etc. To the front of the property there is driveway parking for three/four vehicles. Situated just a short stroll from the picturesque Holyport Green with two well regarded pubs/eateries and within easy reach of the M4 motorway, Maidenhead town centre & train station (Elizabeth Line).

\*THREE BEDROOMS \*RE-FITTED SHOWER ROOM \*MODERN RE-FITTED KITCHEN/BREAKFAST ROOM \*DETACHED GARAGE WITH POTENTIAL TO CONVERT INTO HOME OFFICE ETC \*DRIVEWAY PARKING FOR SEVERAL VEHICLES \*TWO **RECEPTION ROOMS \* GENEROUS REAR GARDEN &** PATIO AREA \*SOUGHT-AFTER LOCATION CLOSE TO HOLYPORT COLLEGE \*SHORT WALK TO FEATURING HOLYPORT GREEN TWO PUBS/EATERIES \*EPC RATING D \*COUNCIL TAX **BAND F** 