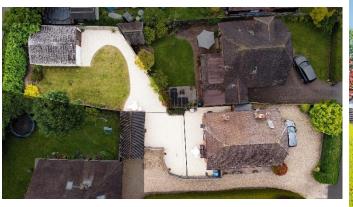

## PRICE: £775,000 FREEHOLD

Located on the outskirts of Maidenhead in sought after Moneyrow Green, a three-bedroom detached property within walking distance of the renowned Holyport College, a sought-after secondary school with links to Eton College. The ground floor accommodation comprises a generous L-shape living room featuring exposed beams and a log burner, a recently replaced cloakroom, dining room and a modern re-fitted kitchen/breakfast room with integrated appliances. On the first floor, there are three well-proportioned bedrooms and a re-fitted shower room. Outside the property features a generous rear garden with a large patio area and a detached garage with great to potential to convert into a home office/home gym etc. To the front of the property there is driveway parking for three/four vehicles. Situated just a short stroll from the picturesque Holyport Green with two well regarded pubs/eateries and within easy reach of the M4 motorway, Maidenhead town centre & train station (Elizabeth Line).