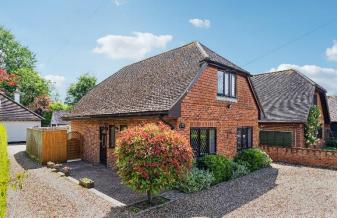

Hollycrest, Money Row Green, Berkshire SL6 2NA

## HOLLYCREST, MONEY ROW GREEN BERKSHIRE SL6 2NA

## PRICE: £775,000 FREEHOLD

Located on the outskirts of Maidenhead in sought after Moneyrow Green, a three-bedroom detached property within walking distance of the renowned Holyport College, a sought-after secondary school with links to Eton College. The ground floor accommodation comprises a generous L-shape living room featuring exposed beams and a log burner, a recently replaced cloakroom, dining room and a modern re-fitted kitchen/breakfast room with integrated appliances. On the first floor, there are three well-proportioned bedrooms and a re-fitted shower room. Outside the property features a generous rear garden with a large patio area and a detached garage with great to potential to convert into a home office/home gym etc. To the front of the property there is driveway parking for three/four vehicles. Situated just a short stroll from the picturesque Holyport Green with two well regarded pubs/eateries and within easy reach of the M4 motorway, Maidenhead town centre & train station (Elizabeth Line).