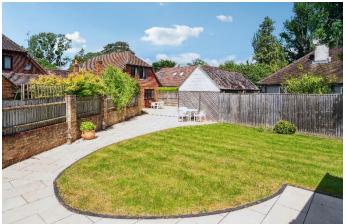

## PRICE: £775,000 FREEHOLD

Located on the outskirts of Maidenhead in sought after Moneyrow Green, a three-bedroom detached property within walking distance of the renowned Holyport College, a sought-after secondary school with links to Eton College. The ground floor accommodation comprises a generous L-shape living room featuring exposed beams and a log burner, a recently replaced cloakroom, dining room and a modern re-fitted kitchen/breakfast room with integrated appliances. On the first floor, there are three well-proportioned bedrooms and a re-fitted shower room. Outside the property features a generous rear garden with a large patio area and a detached garage with great to potential to convert into a home office/home gym etc. To the front of the property there is driveway parking for three/four vehicles. Situated just a short stroll from the picturesque Holyport Green with two well regarded pubs/eateries and within easy reach of the M4 motorway, Maidenhead town centre & train station (Elizabeth Line).

\*THREE BEDROOMS \*RE-FITTED SHOWER ROOM \*MODERN RE-FITTED KITCHEN/BREAKFAST ROOM \*DETACHED GARAGE WITH POTENTIAL TO CONVERT INTO HOME OFFICE ETC \*DRIVEWAY PARKING FOR SEVERAL VEHICLES \*TWO **RECEPTION ROOMS \* GENEROUS REAR GARDEN &** PATIO AREA \*SOUGHT-AFTER LOCATION CLOSE TO HOLYPORT COLLEGE \*SHORT WALK TO FEATURING HOLYPORT GREEN TWO PUBS/EATERIES \*EPC RATING D \*COUNCIL TAX **BAND F** 