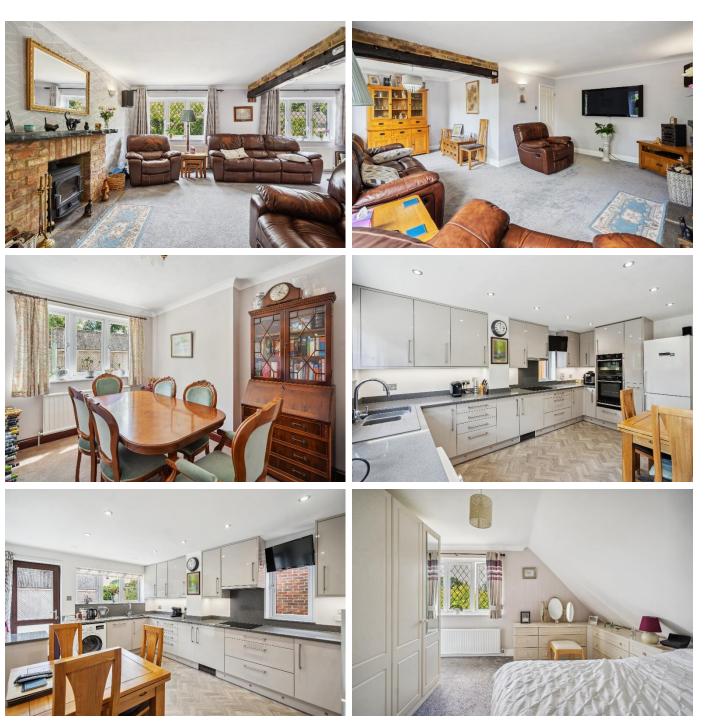

## PRICE: £775,000 FREEHOLD

Located on the outskirts of Maidenhead in sought after Moneyrow Green, a three-bedroom detached property within walking distance of the renowned Holyport College, a sought-after secondary school with links to Eton College. The ground floor accommodation comprises a generous L-shape living room featuring exposed beams and a log burner, a recently replaced cloakroom, dining room and a modern re-fitted kitchen/breakfast room with integrated appliances. On the first floor, there are three well-proportioned bedrooms and a re-fitted shower room. Outside the property features a generous rear garden with a large patio area and a detached garage with great to potential to convert into a home office/home gym etc. To the front of the property there is driveway parking for three/four vehicles. Situated just a short stroll from the picturesque Holyport Green with two well regarded pubs/eateries and within easy reach of the M4 motorway, Maidenhead town centre & train station (Elizabeth Line).

\*THREE BEDROOMS \*RE-FITTED SHOWER ROOM \*MODERN RE-FITTED KITCHEN/BREAKFAST ROOM \*DETACHED GARAGE WITH POTENTIAL TO CONVERT INTO HOME OFFICE ETC \*DRIVEWAY PARKING FOR SEVERAL VEHICLES \*TWO **RECEPTION ROOMS \* GENEROUS REAR GARDEN &** PATIO AREA \*SOUGHT-AFTER LOCATION CLOSE TO HOLYPORT COLLEGE \*SHORT WALK TO FEATURING HOLYPORT GREEN TWO PUBS/EATERIES \*EPC RATING D \*COUNCIL TAX **BAND F** 