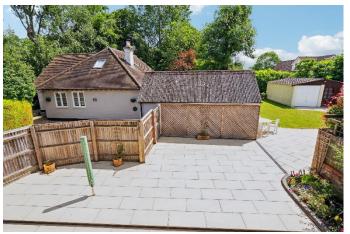

## PRICE: £775,000 FREEHOLD

Located on the outskirts of Maidenhead in sought after Moneyrow Green, a three-bedroom detached property within walking distance of the renowned Holyport College, a sought-after secondary school with links to Eton College. The ground floor accommodation comprises a generous L-shape living room featuring exposed beams and a log burner, a recently replaced cloakroom, dining room and a modern re-fitted kitchen/breakfast room with integrated appliances. On the first floor, there are three well-proportioned bedrooms and a re-fitted shower room. Outside the property features a generous rear garden with a large patio area and a detached garage with great to potential to convert into a home office/home gym etc. To the front of the property there is driveway parking for three/four vehicles. Situated just a short stroll from the picturesque Holyport Green with two well regarded pubs/eateries and within easy reach of the M4 motorway, Maidenhead town centre & train station (Elizabeth Line).

\*THREE BEDROOMS \*RE-FITTED SHOWER ROOM \*MODERN RE-FITTED KITCHEN/BREAKFAST ROOM \*DETACHED GARAGE WITH POTENTIAL TO CONVERT INTO HOME OFFICE ETC \*DRIVEWAY PARKING FOR SEVERAL VEHICLES \*TWO **RECEPTION ROOMS \* GENEROUS REAR GARDEN &** PATIO AREA \*SOUGHT-AFTER LOCATION CLOSE TO HOLYPORT COLLEGE \*SHORT WALK TO FEATURING HOLYPORT GREEN TWO PUBS/EATERIES \*EPC RATING D \*COUNCIL TAX **BAND F** 