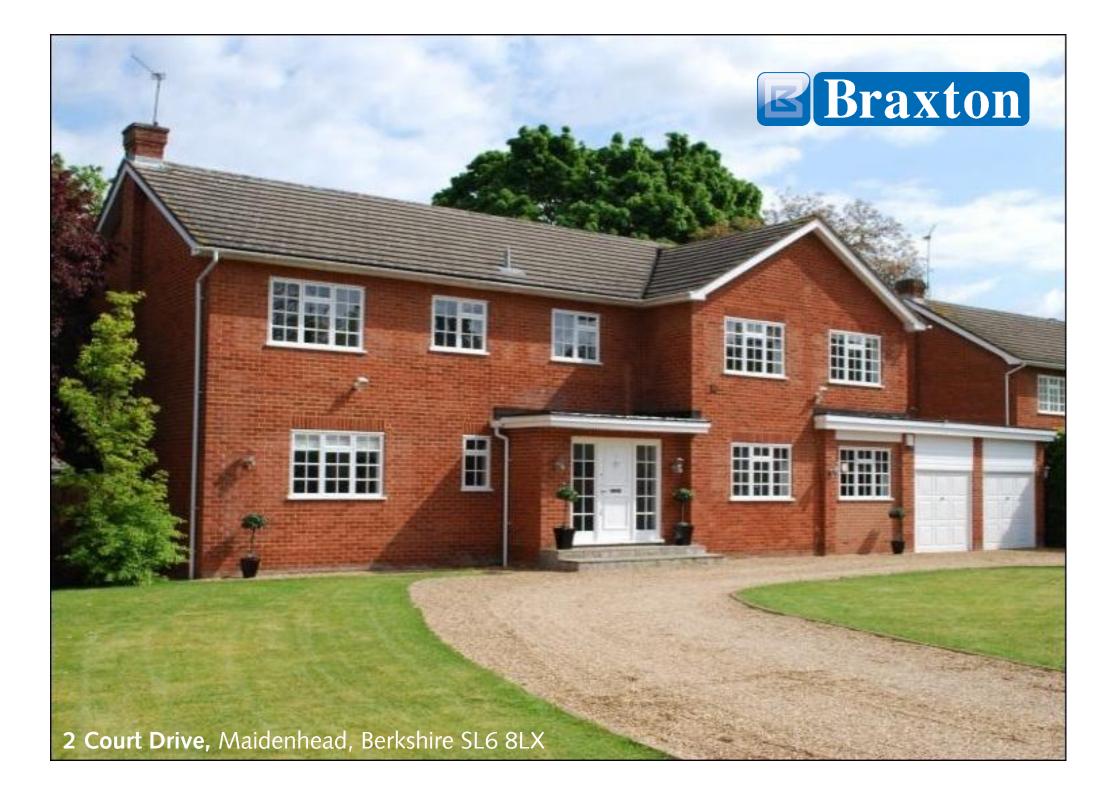

## 2 COURT DRIVE, MAIDENHEAD BERKSHIRE SL6 8LX

## GUIDE PRICE: £1,845,000 FREEHOLD

An opportunity to acquire this substantial five bedroom detached family house featuring generous living accommodation, occupying a cul-de-sac position with direct gated access to a nearby tow path in the sought after 'River Area' of Maidenhead. The property is conveniently located for Boulters Lock and the nearby 19 acre country park at Taplow Riverside and the property features five bedrooms, three bath/shower room (two en-suite), a large double aspect living room, three further reception rooms and a modern kitchen/breakfast room. An internal inspection is recommended of this property which is offered for sale with NO CHAIN.