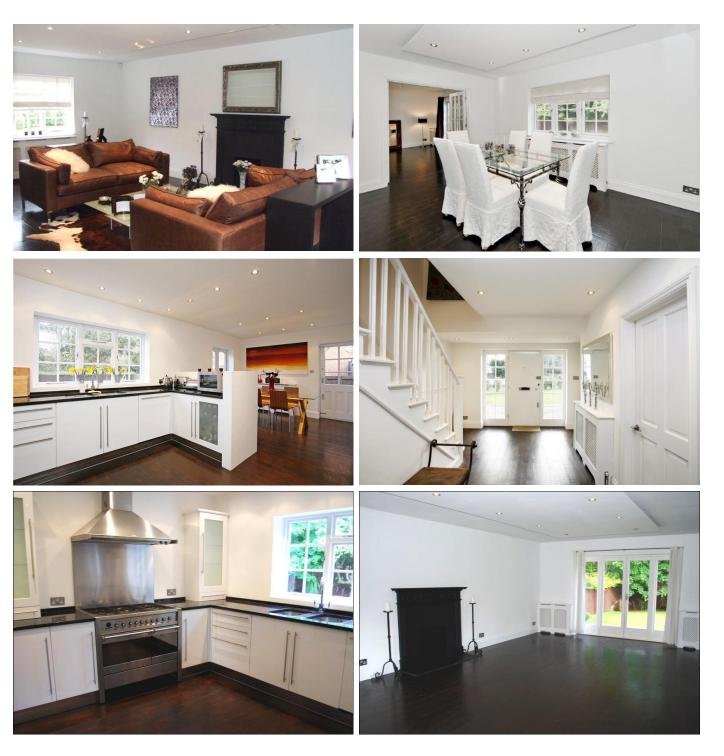

## GUIDE PRICE: £1,845,000 FREEHOLD

An opportunity to acquire this substantial five bedroom detached family house featuring generous living accommodation, occupying a cul-de-sac position with direct gated access to a nearby tow path in the sought after 'River Area' of Maidenhead. The property is conveniently located for Boulters Lock and the nearby 19 acre country park at Taplow Riverside and the property features five bedrooms, three bath/shower room (two en-suite), a large double aspect living room, three further reception rooms and a modern kitchen/breakfast room. An internal inspection is recommended of this property which is offered for sale with NO CHAIN.

\*ENTRANCE HALL \*CLOAKROOM \*DOUBLE ASPECT LIVING ROOM \*DINING ROOM \*STUDY **\*TV/FAMILY** ROOM \*DOUBLE \*KITCHEN/BREAKFAST ROOM ASPECT MAIN BEDROOM WITH EN-SUITE BATHROOM \*GUEST BEDROOM WITH EN-SUITE SHOWER ROOM \*THREE FURTHER **BEDROOMS \*FAMILY BATHROOM \*IN & OUT** DRIVEWAY \*DELIGHTFUL ENCLOSED REAR GARDEN \*CUL-DE-SAC POSITION WITH RIVER TOW PATH ACCESS \*NO CHAIN \*EPC RATING D \*COUNCIL TAX BAND H