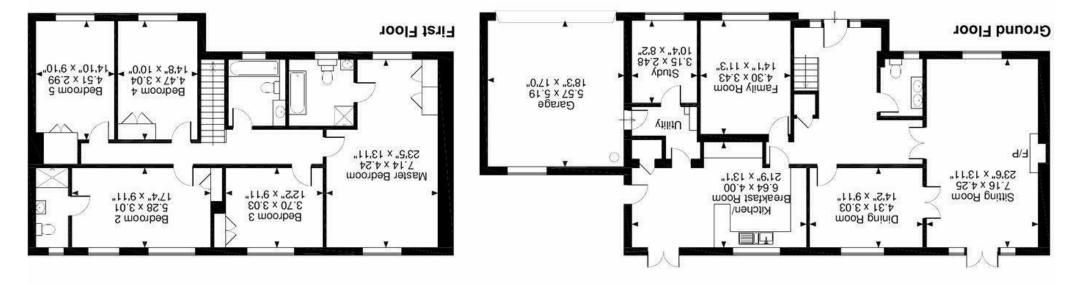

## 2 Court Drive, Maidenhead Main House gross internal area = 2,605 sq ft / 242 sq m Garage gross internal area = 311 sq ft / 29 sq m Total gross internal area = 2,916 sq ft / 271 sq m

## FOR ILLUSTRATIVE PURPOSES ONLY - NOT TO SCALE

The position & size of doors, windows, appliances and other features are approximate only. © ehouse. Unauthorised reproduction prohibited. Drawing ref. dig/8214064/NJD