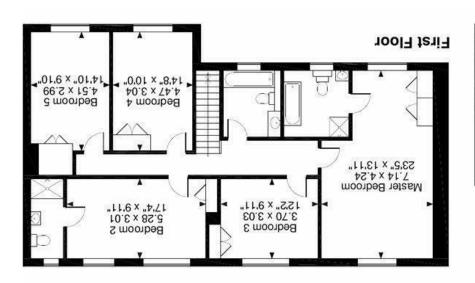

## 2 Court Drive, Maidenhead Main House gross internal area = 2,605 sq ft / 242 sq m Garage gross internal area = 311 sq ft / 29 sq m Total gross internal area = 2,916 sq ft / 271 sq m

## FOR ILLUSTRATIVE PURPOSES ONLY - NOT TO SCALE

The position & size of doors, windows, appliances and other features are approximate only. © chouse. Unauthorised reproduction prohibited. Drawing ref. dig/8214064/NJD