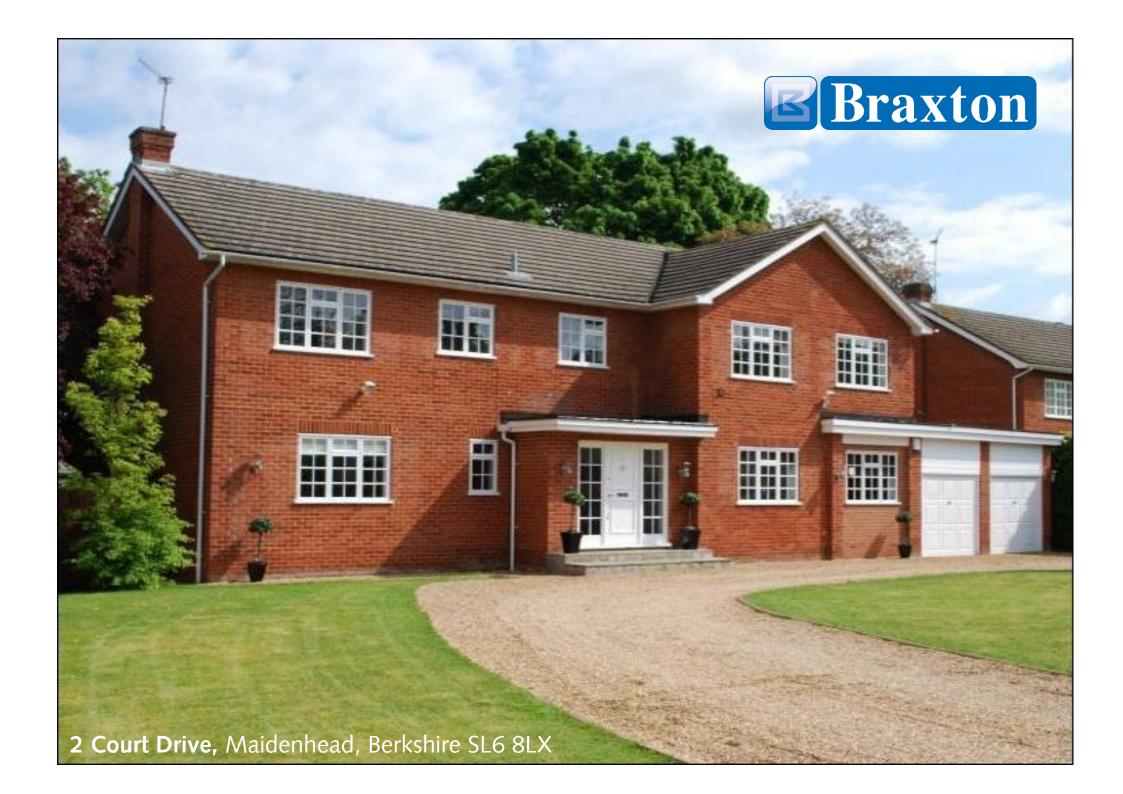

## GUIDE PRICE: £1,895,000 FREEHOLD

An opportunity to acquire this substantial five bedroom detached family house featuring generous living accommodation, occupying a cul-de-sac position with direct gated access to a nearby tow path in the sought after 'River Area' of Maidenhead. The property is conveniently located for Boulters Lock and the nearby 19 acre country park at Taplow Riverside and the property features five bedrooms, three bath/shower room (two en-suite), a large double aspect living room, three further reception rooms and a modern kitchen/breakfast room. An internal inspection is recommended of this property which is offered for sale with NO CHAIN.

\*ENTRANCE HALL \*CLOAKROOM \*DOUBLE ASPECT LIVING ROOM \*DINING ROOM \*STUDY \*TV/FAMILY ROOM \*DOUBLE \*KITCHEN/BREAKFAST ROOM ASPECT MAIN BEDROOM WITH EN-SUITE BATHROOM \*GUEST BEDROOM WITH EN-SUITE SHOWER ROOM \*THREE FURTHER BEDROOMS \*FAMILY BATHROOM \*IN & OUT DRIVEWAY \*DELIGHTFUL ENCLOSED REAR GARDEN \*CUL-DE-SAC POSITION WITH RIVER TOW PATH ACCESS \*NO CHAIN \*EPC RATING **D \*COUNCIL TAX BAND H** 