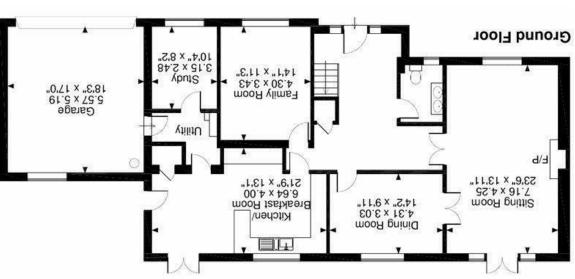

## 2 Court Drive, Maidenhead Main House gross internal area = 2,605 sq ft / 242 sq m Garage gross internal area = 311 sq ft / 29 sq m Total gross internal area = 2,916 sq ft / 271 sq m

## FOR ILLUSTRATIVE PURPOSES ONLY - NOT TO SCALE

The position & size of doors, windows, appliances and other features are approximate only. © chouse. Unauthorised reproduction prohibited. Drawing ref. dig/8214064/NJD