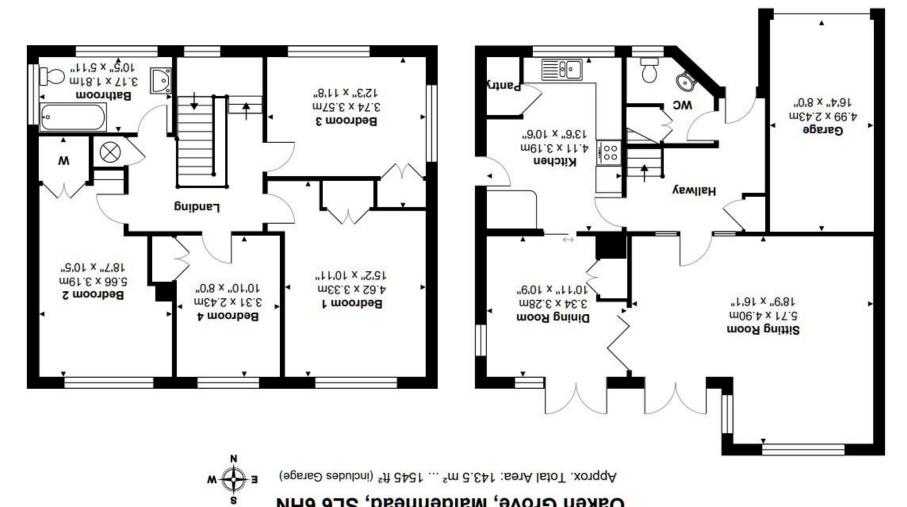

## Oaken Grove, Maidenhead, SL6 6HN

Approx. Total Area: 143.5 m<sup>2</sup> ... 1545 ft<sup>2</sup> (includes Garage)

for any error, omission or mis-statement. These plans are for representation purposes only. measurements of doors, windows and rooms are approximate and no responsibility is taken Whilst every attempt has been made to ensure the accuracy of the floorplans contained here,

sizes should not be relied upon for carpets, furnishings and appliances. Whilst these particulars are believed to be correct their accuracy is not guaranteed and are given without responsibility. They do not form part of any contract. For clarification we wish to inform prospective purchasers that we have prepared these sales particulars as a general guide. We have not carried out a detailed survey nor tested the services, appliances and specific fittings. Room