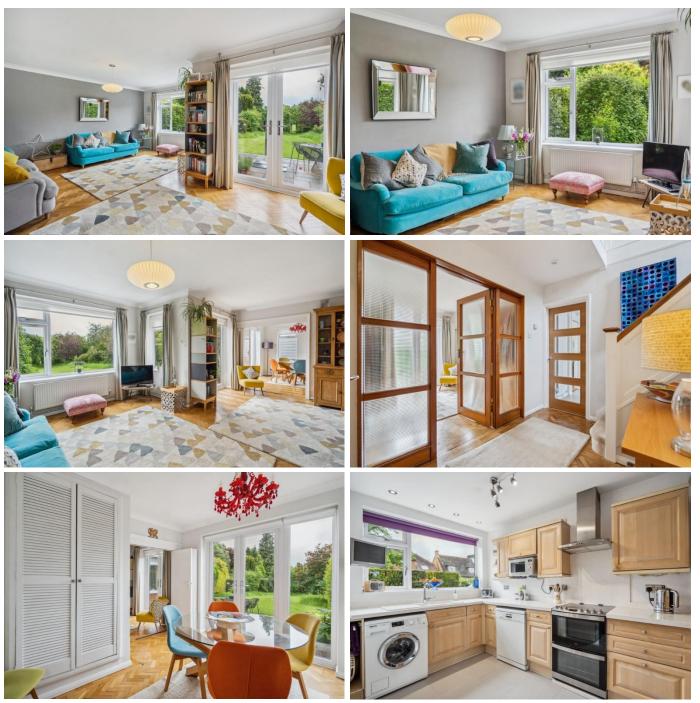

## **GUIDE PRICE: £975,000 FREEHOLD**

Situated in this sought after mature tree lined residential road, backing directly onto Oaken Grove Park. A delightful well presented four bedroom detached family home featuring an abundance of natural light and a stunning south facing rear garden. The property features a generous living room enjoying direct views over the rear garden with polished parquet flooring which leads into the dining room, a modern kitchen and four good size bedrooms. There is ample scope to extend further, subject to the necessary planning consents being obtained.

**\*ENTRANCE HALL WITH POLISHED PARQUET** FLOOR \*CLOAKROOM \*LIVING ROOM & SEPARATE DINING ROOM, BOTH FEATURING POLISHED PARQUET FLOORING & DIRECT ACCESS OUT ONTO THE REAR GARDEN \*MODERN KITCHEN \*FOUR GOOD SIZE BEDROOMS \*MODERN BATHROOM \*GENEROUS SOUTH FACING REAR GARDEN **BACKING DIRECTLY ONTO OAKEN GROVE PARK** FEATURING AN OUTSIDE CABIN WHICH COULD EASILY BE USED FOR A HOME OFFICE \*GAS HEATING \*DRIVEWAY PARKING \*GARAGE \*CONVENEINT FOR LOCAL SCHOOLS & APPROX 1.3 MILES FROM THE MAINLINE RAILWAY STATION (PADDINGTON/ELIZABETH LINE) \*EPC RATING D \*COUNCIL TAX BAND G