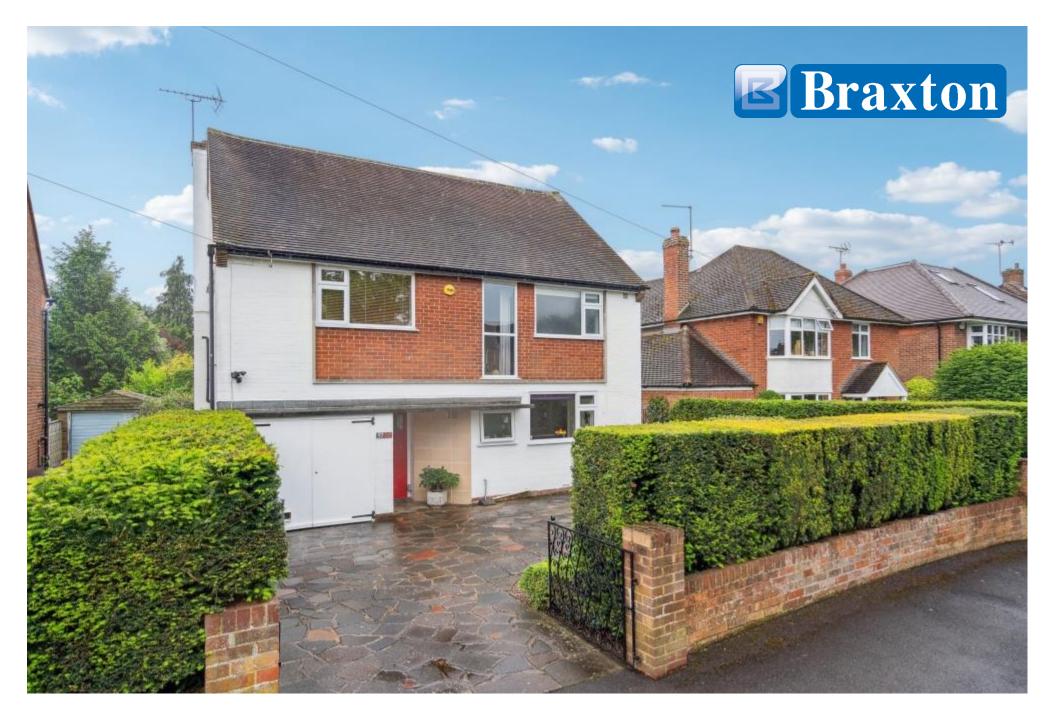

57 Oaken Grove, Maidenhead, Berkshire SL6 6HN

## **57 OAKEN GROVE,** MAIDENHEAD BERKSHIRE SL6 6HN

## **GUIDE PRICE: £975,000 FREEHOLD**

Situated in this sought after mature tree lined residential road, backing directly onto Oaken Grove Park. A delightful well presented four bedroom detached family home featuring an abundance of natural light and a stunning south facing rear garden. The property features a generous living room enjoying direct views over the rear garden with polished parquet flooring which leads into the dining room, a modern kitchen and four good size bedrooms. There is ample scope to extend further, subject to the necessary planning consents being obtained.

**\*ENTRANCE HALL WITH POLISHED PARQUET** FLOOR \*CLOAKROOM \*LIVING ROOM & SEPARATE DINING ROOM, BOTH FEATURING POLISHED PARQUET FLOORING & DIRECT ACCESS OUT ONTO THE REAR GARDEN \*MODERN KITCHEN \*FOUR GOOD SIZE BEDROOMS \*MODERN BATHROOM \*GENEROUS SOUTH FACING REAR GARDEN **BACKING DIRECTLY ONTO OAKEN GROVE PARK** FEATURING AN OUTSIDE CABIN WHICH COULD EASILY BE USED FOR A HOME OFFICE \*GAS HEATING \*DRIVEWAY PARKING \*GARAGE \*CONVENEINT FOR LOCAL SCHOOLS & APPROX 1.3 MILES FROM THE MAINLINE RAILWAY STATION (PADDINGTON/ELIZABETH LINE) \*EPC RATING D \*COUNCIL TAX BAND G