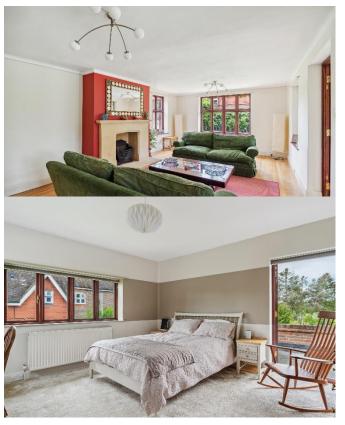

## GUIDE PRICE: £1,595,000 FREEHOLD

An opportunity to acquire a substantial 7-bedroom detached 1930's extended family home providing generous and versatile living accommodation, conveniently located 0.4 miles of the mainline railway station (Paddington/Elizabeth Line) and standing in delightful grounds approaching 0.6 of an acre. The property is offered for sale for the first time in 30 years and features a generous living room, a large kitchen/breakfast/family room as well as a ground floor bedroom with en-suite shower room and four further reception rooms. The main bedroom suite features a large balcony with views over the rear garden, en-suite dressing room and bath/shower room. There is also a guest suite of bedroom with a mezzanine level which could easily be used as a home office or teenagers suite. The property provides ample parking via the extensive in & out driveway.

\*RECEPTION HALL \*CLOAKROOM \*LIVING ROOM \*DINING **ROOM** \*GARDEN ROOM \*KITCHEN/BREAKFAST/FAMILY ROOM \*UTILITY ROOM \* GYM \* TWO STUDIES \*GROUND FLOOR BEDROOM WITH EN-SUITE SHOWER ROOM \*MAIN BEDROOM SUITE WITH BALCONY. DRESSING ROOM & EN-SUITE BATHROOM \*GUEST SUITE OF BEDROOM WITH MEZZANIE LEVEL (WHICH COULD BE USED AS A BEDROOM WITH LIVING ROOM OR HOME OFFICE) FOUR FURTHER BEDROOMS \*FAMILY BATHROOOM \*GENEROUS PLOT APPROACHING 0.6 OF AN ACRE \*EXTENSIVE IN & OUT STYLE DRIVEWAY \*DETACHED DOUBLE GARAGE \*GAS HEATING \*VIEWING HIGHLY RECOMMENDED \*EPC RATING C \* COUNCIL TAX **BAND G** 