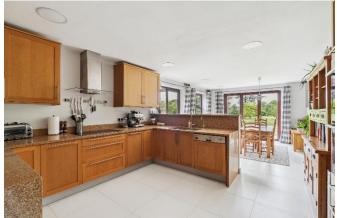

## GUIDE PRICE: £1,595,000 FREEHOLD

An opportunity to acquire a substantial 7-bedroom detached 1930's extended family home providing generous and versatile living accommodation, conveniently located 0.4 miles of the mainline railway station (Paddington/Elizabeth Line) and standing in delightful grounds approaching 0.6 of an acre. The property is offered for sale for the first time in 30 years and features a generous living room, a large kitchen/breakfast/family room as well as a ground floor bedroom with en-suite shower room and four further reception rooms. The main bedroom suite features a large balcony with views over the rear garden, en-suite dressing room and bath/shower room. There is also a guest suite of bedroom with a mezzanine level which could easily be used as a home office or teenagers suite. The property provides ample parking via the extensive in & out driveway.

\*RECEPTION HALL \*CLOAKROOM \*LIVING ROOM \*DINING **ROOM** \*GARDEN ROOM \*KITCHEN/BREAKFAST/FAMILY ROOM \*UTILITY ROOM \* GYM \* TWO STUDIES \*GROUND FLOOR BEDROOM WITH EN-SUITE SHOWER ROOM \*MAIN BEDROOM SUITE WITH BALCONY. DRESSING ROOM & EN-SUITE BATHROOM \*GUEST SUITE OF BEDROOM WITH MEZZANIE LEVEL (WHICH COULD BE USED AS A BEDROOM WITH LIVING ROOM OR HOME OFFICE) FOUR FURTHER BEDROOMS \*FAMILY BATHROOOM \*GENEROUS PLOT APPROACHING 0.6 OF AN ACRE \*EXTENSIVE IN & OUT STYLE DRIVEWAY \*DETACHED DOUBLE GARAGE \*GAS HEATING \*VIEWING HIGHLY RECOMMENDED \*EPC RATING C \* COUNCIL TAX **BAND G** 