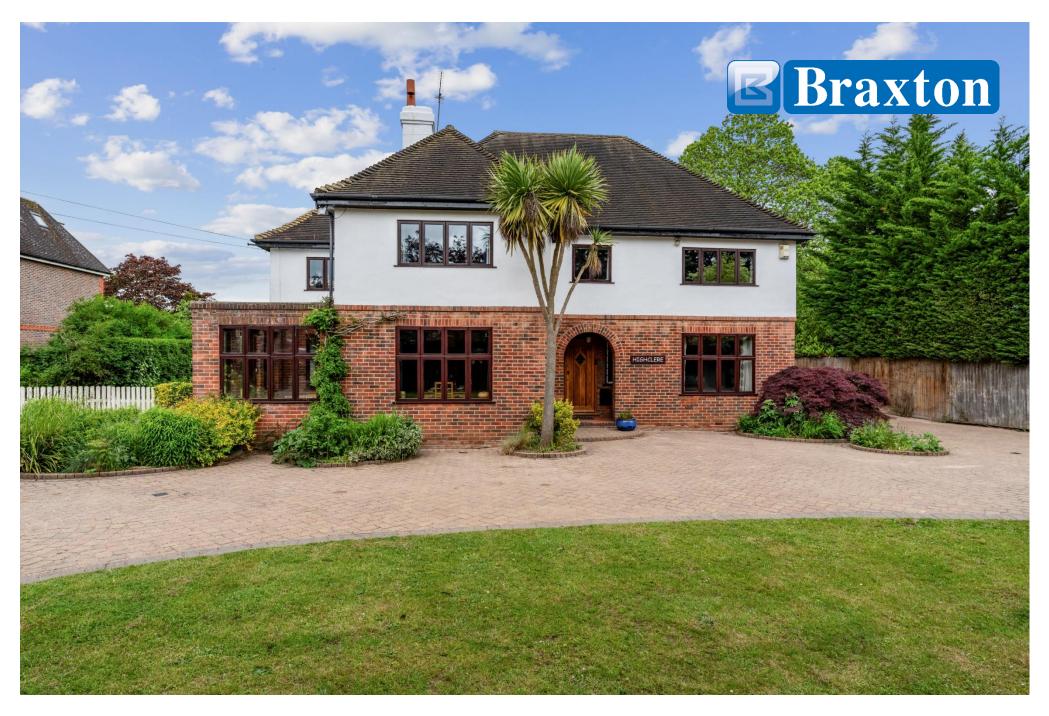

## GUIDE PRICE: £1,595,000 FREEHOLD

An opportunity to acquire a substantial 7-bedroom detached 1930's extended family home providing generous and versatile living accommodation, conveniently located 0.4 miles of the mainline railway station (Paddington/Elizabeth Line) and standing in delightful grounds approaching 0.6 of an acre. The property is offered for sale for the first time in 30 years and features a generous living room, a large kitchen/breakfast/family room as well as a ground floor bedroom with en-suite shower room and four further reception rooms. The main bedroom suite features a large balcony with views over the rear garden, en-suite dressing room and bath/shower room. There is also a guest suite of bedroom with a mezzanine level which could easily be used as a home office or teenagers suite. The property provides ample parking via the extensive in & out driveway.

\*RECEPTION HALL \*CLOAKROOM \*LIVING ROOM \*DINING **ROOM** \*GARDEN ROOM \*KITCHEN/BREAKFAST/FAMILY ROOM \*UTILITY ROOM \* GYM \* TWO STUDIES \*GROUND FLOOR BEDROOM WITH EN-SUITE SHOWER ROOM \*MAIN BEDROOM SUITE WITH BALCONY. DRESSING ROOM & EN-SUITE BATHROOM \*GUEST SUITE OF BEDROOM WITH MEZZANIE LEVEL (WHICH COULD BE USED AS A BEDROOM WITH LIVING ROOM OR HOME OFFICE) FOUR FURTHER BEDROOMS \*FAMILY BATHROOOM \*GENEROUS PLOT APPROACHING 0.6 OF AN ACRE \*EXTENSIVE IN & OUT STYLE DRIVEWAY \*DETACHED DOUBLE GARAGE \*GAS HEATING \*VIEWING HIGHLY RECOMMENDED \*EPC RATING C \* COUNCIL TAX **BAND G** 