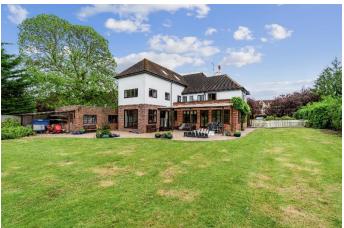

## GUIDE PRICE: £1,595,000 FREEHOLD

An opportunity to acquire a substantial 7-bedroom detached 1930's extended family home providing generous and versatile living accommodation, conveniently located 0.4 miles of the mainline railway station (Paddington/Elizabeth Line) and standing in delightful grounds approaching 0.6 of an acre. The property is offered for sale for the first time in 30 years and features a generous living room, a large kitchen/breakfast/family room as well as a ground floor bedroom with en-suite shower room and four further reception rooms. The main bedroom suite features a large balcony with views over the rear garden, en-suite dressing room and bath/shower room. There is also a guest suite of bedroom with a mezzanine level which could easily be used as a home office or teenagers suite. The property provides ample parking via the extensive in & out driveway.