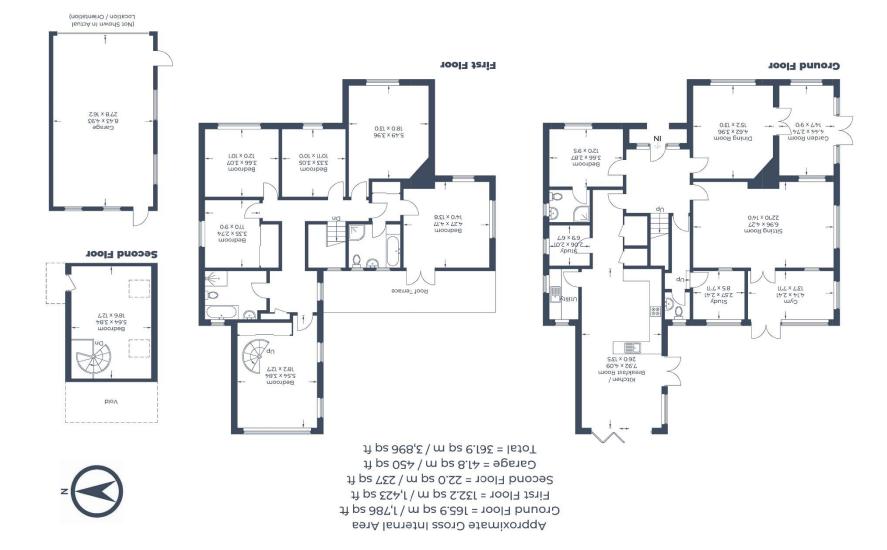

\*RECEPTION HALL \*CLOAKROOM \*LIVING ROOM \*DINING **ROOM** \*GARDEN ROOM \*KITCHEN/BREAKFAST/FAMILY ROOM \*UTILITY ROOM \* GYM \* TWO STUDIES \*GROUND FLOOR BEDROOM WITH EN-SUITE SHOWER ROOM \*MAIN BEDROOM SUITE WITH BALCONY. DRESSING ROOM & EN-SUITE BATHROOM \*GUEST SUITE OF BEDROOM WITH MEZZANIE LEVEL (WHICH COULD BE USED AS A BEDROOM WITH LIVING ROOM OR HOME OFFICE) FOUR FURTHER BEDROOMS \*FAMILY BATHROOOM \*GENEROUS PLOT APPROACHING 0.6 OF AN ACRE \*EXTENSIVE IN & OUT STYLE DRIVEWAY \*DETACHED DOUBLE GARAGE \*GAS HEATING \*VIEWING HIGHLY RECOMMENDED \*EPC RATING C \* COUNCIL TAX **BAND G** 

> © CJ Property Marketing Produced for Braxton measurements are approximate, not to scale. Illustration for identification purposes only,