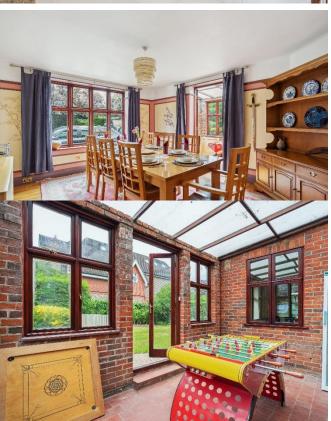

## GUIDE PRICE: £1,595,000 FREEHOLD

An opportunity to acquire a substantial 7-bedroom detached 1930's extended family home providing generous and versatile living accommodation, conveniently located 0.4 miles of the mainline railway station (Paddington/Elizabeth Line) and standing in delightful grounds approaching 0.6 of an acre. The property is offered for sale for the first time in 30 years and features a generous living room, a large kitchen/breakfast/family room as well as a ground floor bedroom with en-suite shower room and four further reception rooms. The main bedroom suite features a large balcony with views over the rear garden, en-suite dressing room and bath/shower room. There is also a guest suite of bedroom with a mezzanine level which could easily be used as a home office or teenagers suite. The property provides ample parking via the extensive in & out driveway.

\*RECEPTION HALL \*CLOAKROOM \*LIVING ROOM \*DINING **ROOM** \*GARDEN ROOM \*KITCHEN/BREAKFAST/FAMILY ROOM \*UTILITY ROOM \* GYM \* TWO STUDIES \*GROUND FLOOR BEDROOM WITH EN-SUITE SHOWER ROOM \*MAIN BEDROOM SUITE WITH BALCONY. DRESSING ROOM & EN-SUITE BATHROOM \*GUEST SUITE OF BEDROOM WITH MEZZANIE LEVEL (WHICH COULD BE USED AS A BEDROOM WITH LIVING ROOM OR HOME OFFICE) FOUR FURTHER BEDROOMS \*FAMILY BATHROOOM \*GENEROUS PLOT APPROACHING 0.6 OF AN ACRE \*EXTENSIVE IN & OUT STYLE DRIVEWAY \*DETACHED DOUBLE GARAGE \*GAS HEATING \*VIEWING HIGHLY RECOMMENDED \*EPC RATING C \* COUNCIL TAX **BAND G** 