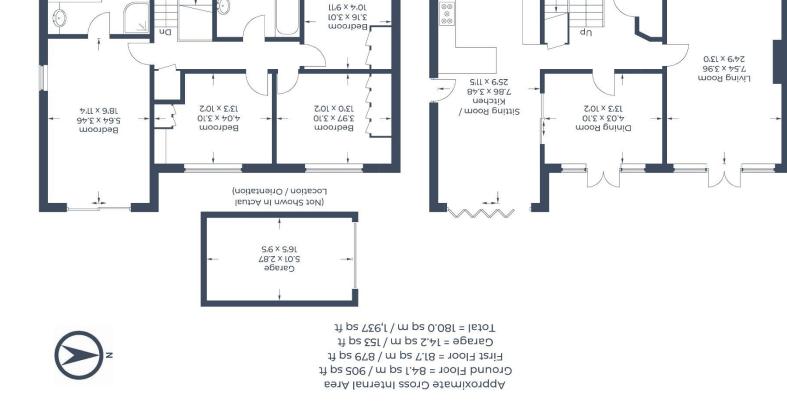

Illustration for identification purposes only, measurements are approximate, not to scale. © CJ Property Marketing Produced for Braxtons

00

For clarification we wish to inform prospective purchasers that we have prepared these sales particulars as a general guide. We have not carried out a detailed survey nor tested the services, appliances and specific fittings. Room sizes should not be relied upon for carried upon for carried out a detailed survey nor tested the services, appliances and specific fittings. Room

39-41 High Street, Maidenhead, Berkshire SL6 1JF Tel: 01628 674234 Fax: 01628 785432 Email: property@braxtons.co.uk

**First Floor** 

braxtons.co.uk

**Cround Floor** 

NI

Residential Sales | Land & New Homes | Properties to Let | Landlords, Lettings and Management Services