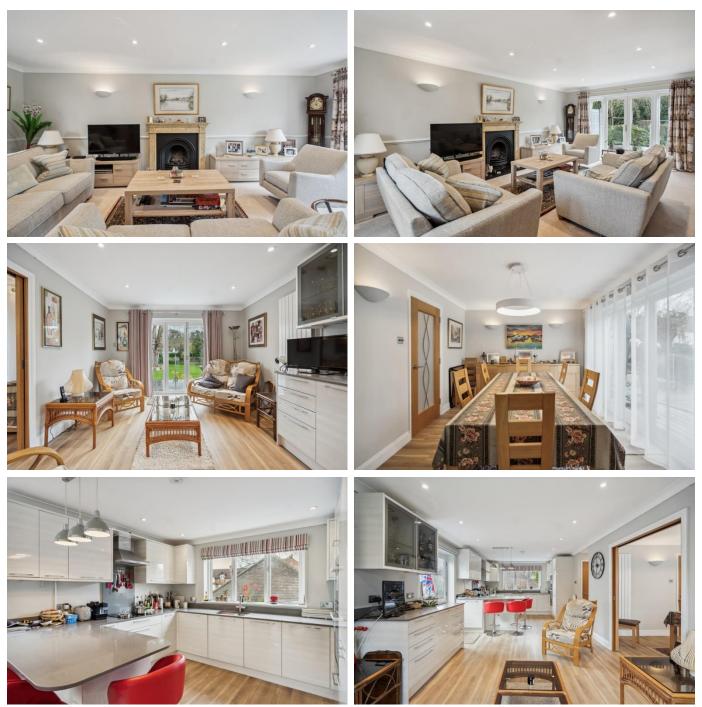

## GUIDE PRICE: £1,475,000 FREEHOLD

Situated in the sought after "River Area" of Maidenhead close to Boulters Lock and featuring stunning views to the rear over the Thames, an opportunity to acquire this delightful four bedroom, two bathroom (one en-suite) detached family house featuring a double aspect living room with direct access out onto a large raised decking area, re-fitted Kitchen/Breakfast/Family Room and separate Dining Room. In addition the property also features a gated driveway with garage & carport and a generous rear garden backing onto the Thames tow path with direct gated access. NO CHAIN

\*ENTRANCE HALL \*CLOAKROOM \*DOUBLE ASPECT LIVING ROOM WITH DIRECT ACCESS ONTO LARGE DECKING AREA \*RE-FITTED KITCHEN/BREAKFAST/FAMILY ROOM \*DINING ROOM \*MAIN BEDROOM WITH EN-SUITE BATH/SHOWER ROOM \*THREE FURTHER **BEDROOMS \*FAMILY BATHROOM \*DELIGHTFUL** ENCLOSED REAR GARDEN BACKING DIRECTLY ONTO THE THAMES TOW PATH \*GATED **DRIVEWAY WITH GARAGE & CARPORT \*CLOSE** TO BOULTERS LOCK AND 19 ACRE COUNTRY PARK AT TAPLOW RIVERSIDE \*EASY REACH OF MAIDENHEAD TOWN CENTRE AND MAINLINE RAILWAY STATION (PADDINGTON/ELIZABETH LINE) \*NO CHAIN \*EPC RATING D \*COUNCIL TAX BAND G