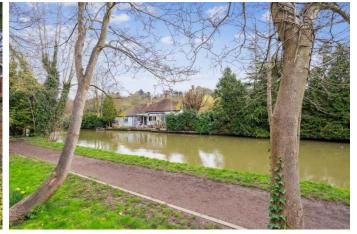

## GUIDE PRICE: £1,475,000 FREEHOLD

Situated in the sought after "River Area" of Maidenhead close to Boulters Lock and featuring stunning views to the rear over the Thames, an opportunity to acquire this delightful four bedroom, two bathroom (one en-suite) detached family house featuring a double aspect living room with direct access out onto a large raised decking area, re-fitted Kitchen/Breakfast/Family Room and separate Dining Room. In addition the property also features a gated driveway with garage & carport and a generous rear garden backing onto the Thames tow path with direct gated access. NO CHAIN

\*ENTRANCE HALL \*CLOAKROOM \*DOUBLE ASPECT LIVING ROOM WITH DIRECT ACCESS ONTO LARGE DECKING AREA \*RE-FITTED KITCHEN/BREAKFAST/FAMILY ROOM \*DINING ROOM \*MAIN BEDROOM WITH EN-SUITE BATH/SHOWER ROOM \*THREE FURTHER **BEDROOMS \*FAMILY BATHROOM \*DELIGHTFUL** ENCLOSED REAR GARDEN BACKING DIRECTLY ONTO THE THAMES TOW PATH \*GATED **DRIVEWAY WITH GARAGE & CARPORT \*CLOSE** TO BOULTERS LOCK AND 19 ACRE COUNTRY PARK AT TAPLOW RIVERSIDE \*EASY REACH OF MAIDENHEAD TOWN CENTRE AND MAINLINE RAILWAY STATION (PADDINGTON/ELIZABETH LINE) \*NO CHAIN \*EPC RATING D \*COUNCIL TAX BAND G