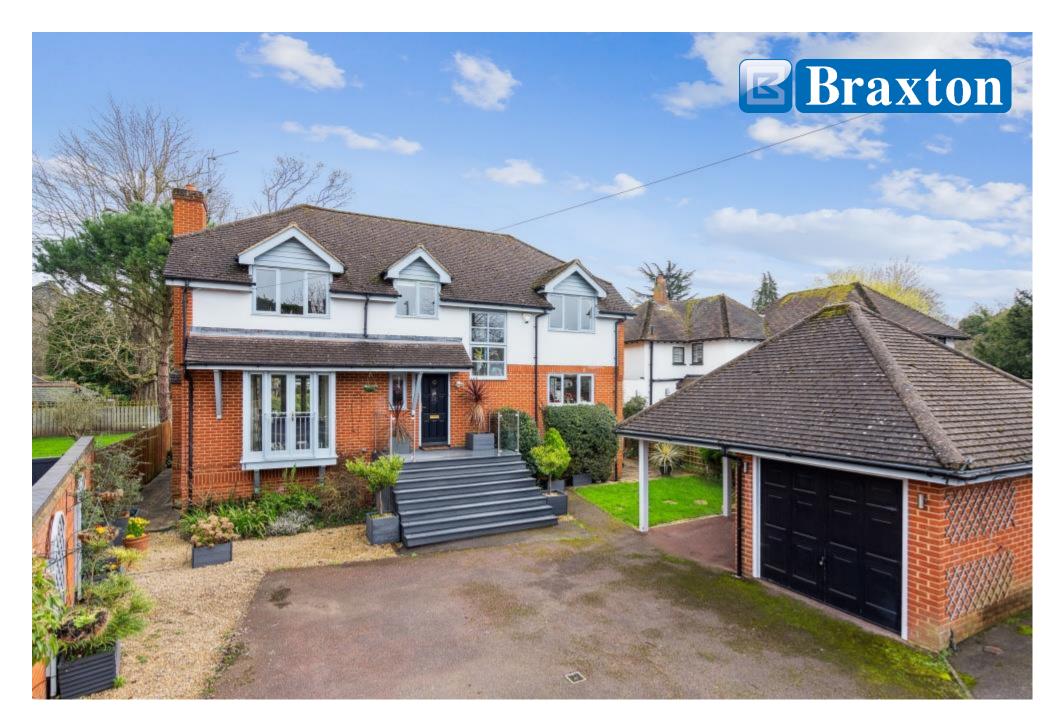

## GUIDE PRICE: £1,475,000 FREEHOLD

Situated in the sought after "River Area" of Maidenhead close to Boulters Lock and featuring stunning views to the rear over the Thames, an opportunity to acquire this delightful four bedroom, two bathroom (one en-suite) detached family house featuring a double aspect living room with direct access out onto a large raised decking area, re-fitted Kitchen/Breakfast/Family Room and separate Dining Room. In addition the property also features a gated driveway with garage & carport and a generous rear garden backing onto the Thames tow path with direct gated access. NO CHAIN

\*ENTRANCE HALL \*CLOAKROOM \*DOUBLE ASPECT LIVING ROOM WITH DIRECT ACCESS ONTO LARGE DECKING AREA \*RE-FITTED KITCHEN/BREAKFAST/FAMILY ROOM \*DINING ROOM \*MAIN BEDROOM WITH EN-SUITE BATH/SHOWER ROOM \*THREE FURTHER **BEDROOMS \*FAMILY BATHROOM \*DELIGHTFUL** ENCLOSED REAR GARDEN BACKING DIRECTLY ONTO THE THAMES TOW PATH \*GATED **DRIVEWAY WITH GARAGE & CARPORT \*CLOSE** TO BOULTERS LOCK AND 19 ACRE COUNTRY PARK AT TAPLOW RIVERSIDE \*EASY REACH OF MAIDENHEAD TOWN CENTRE AND MAINLINE RAILWAY STATION (PADDINGTON/ELIZABETH LINE) \*NO CHAIN \*EPC RATING D \*COUNCIL TAX BAND G