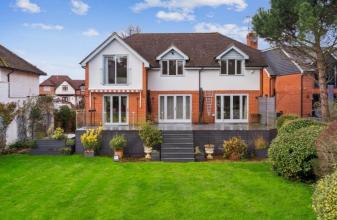

## GUIDE PRICE: £1,475,000 FREEHOLD

Situated in the sought after "River Area" of Maidenhead close to Boulters Lock and featuring stunning views to the rear over the Thames, an opportunity to acquire this delightful four bedroom, two bathroom (one en-suite) detached family house featuring a double aspect living room with direct access out onto a large raised decking area, re-fitted Kitchen/Breakfast/Family Room and separate Dining Room. In addition the property also features a gated driveway with garage & carport and a generous rear garden backing onto the Thames tow path with direct gated access. NO CHAIN

\*ENTRANCE HALL \*CLOAKROOM \*DOUBLE ASPECT LIVING ROOM WITH DIRECT ACCESS ONTO LARGE DECKING AREA \*RE-FITTED KITCHEN/BREAKFAST/FAMILY ROOM \*DINING ROOM \*MAIN BEDROOM WITH EN-SUITE BATH/SHOWER ROOM \*THREE FURTHER **BEDROOMS \*FAMILY BATHROOM \*DELIGHTFUL** ENCLOSED REAR GARDEN BACKING DIRECTLY ONTO THE THAMES TOW PATH \*GATED **DRIVEWAY WITH GARAGE & CARPORT \*CLOSE** TO BOULTERS LOCK AND 19 ACRE COUNTRY PARK AT TAPLOW RIVERSIDE \*EASY REACH OF MAIDENHEAD TOWN CENTRE AND MAINLINE RAILWAY STATION (PADDINGTON/ELIZABETH LINE) \*NO CHAIN \*EPC RATING D \*COUNCIL TAX BAND G