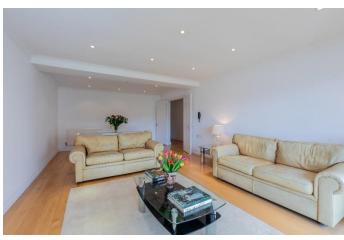

## 2 LOCKBRIDGE COURT MAIDENHEAD, BERKSHIRE SL6 8UP

PRICE: £660,000 SHARE OF FREEHOLD

With wonderful River Views, within this much sought after secure, gated development in the prestigious Maidenhead Riverside, a spacious first floor apartment offered to the market with no onward chain. Featuring a Master bedroom with en-suite bathroom, second double bedroom, shower room, large living/dining room, re-fitted kitchen, large terrace accessed via the living room and kitchen with views across the River Thames. two parking spaces, bike store and wellmaintained communal grounds. Lockbridge Court is conveniently located within a short walk to many sought after restaurants and within easy reach of Maidenhead town centre and train station (Elizabeth Line) and the neighbouring village of Cookham.

\*SPACIOUS FIRST FLOOR RIVERSIDE APARTMENT
\*TWO DOUBLE BEDROOMS \*SHOWER ROOM &
EN-SUITE BATHROOM \*LARGE LIVING/DINING
ROOM \*MODERN FITTED KITCHEN \*LARGE 29FT
COVERED BALCONY WITH VIEWS ACROSS THE
RIVER \*TWO CAR PARK SPACES \*SECURE GATED
DEVELOPMENT \*LIFT TO ALL FLOORS \*NO
ONWARD CHAIN \*EPC RATING B \*COUNCIL TAX
BAND F