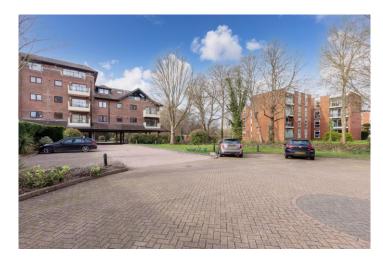

## 2 LOCKBRIDGE COURT MAIDENHEAD, BERKSHIRE SL6 8UP

PRICE: £660,000 SHARE OF FREEHOLD

With wonderful River Views, within this much sought after secure, gated development in the prestigious Maidenhead Riverside, a spacious first floor apartment offered to the market with no onward chain. Featuring a Master bedroom with en-suite bathroom, second double bedroom, shower room, large living/dining room, re-fitted kitchen, large terrace accessed via the living room and kitchen with views across the River Thames. two parking spaces, bike store and wellmaintained communal grounds. Lockbridge Court is conveniently located within a short walk to many sought after restaurants and within easy reach of Maidenhead town centre and train station (Elizabeth Line) and the neighbouring village of Cookham.

\*SPACIOUS FIRST FLOOR RIVERSIDE APARTMENT
\*TWO DOUBLE BEDROOMS \*SHOWER ROOM &
EN-SUITE BATHROOM \*LARGE LIVING/DINING
ROOM \*MODERN FITTED KITCHEN \*LARGE 29FT
COVERED BALCONY WITH VIEWS ACROSS THE
RIVER \*TWO CAR PARK SPACES \*SECURE GATED
DEVELOPMENT \*LIFT TO ALL FLOORS \*NO
ONWARD CHAIN \*EPC RATING B \*COUNCIL TAX
BAND F