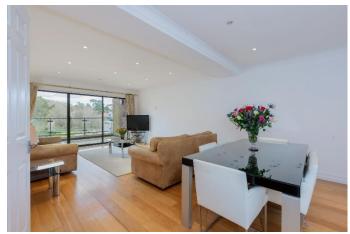

## 2 LOCKBRIDGE COURT MAIDENHEAD, BERKSHIRE SL6 8UP

PRICE: £660,000 SHARE OF FREEHOLD

With wonderful River Views, within this much sought after secure, gated development in the prestigious Maidenhead Riverside, a spacious first floor apartment offered to the market with no onward chain. Featuring a Master bedroom with en-suite bathroom, second double bedroom, shower room, large living/dining room, re-fitted kitchen, large terrace accessed via the living room and kitchen with views across the River Thames. two parking spaces, bike store and wellmaintained communal grounds. Lockbridge Court is conveniently located within a short walk to many sought after restaurants and within easy reach of Maidenhead town centre and train station (Elizabeth Line) and the neighbouring village of Cookham.

\*SPACIOUS FIRST FLOOR RIVERSIDE APARTMENT
\*TWO DOUBLE BEDROOMS \*SHOWER ROOM &
EN-SUITE BATHROOM \*LARGE LIVING/DINING
ROOM \*MODERN FITTED KITCHEN \*LARGE 29FT
COVERED BALCONY WITH VIEWS ACROSS THE
RIVER \*TWO CAR PARK SPACES \*SECURE GATED
DEVELOPMENT \*LIFT TO ALL FLOORS \*NO
ONWARD CHAIN \*EPC RATING B \*COUNCIL TAX
BAND F