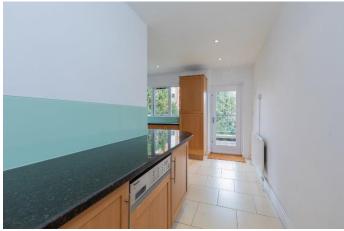

## 2 LOCKBRIDGE COURT MAIDENHEAD, BERKSHIRE SL6 8UP

PRICE: £660,000 SHARE OF FREEHOLD

With wonderful River Views, within this much sought after secure, gated development in the prestigious Maidenhead Riverside, a spacious first floor apartment offered to the market with no onward chain. Featuring a Master bedroom with en-suite bathroom, second double bedroom, shower room, large living/dining room, re-fitted kitchen, large terrace accessed via the living room and kitchen with views across the River Thames. two parking spaces, bike store and wellmaintained communal grounds. Lockbridge Court is conveniently located within a short walk to many sought after restaurants and within easy reach of Maidenhead town centre and train station (Elizabeth Line) and the neighbouring village of Cookham.

\*SPACIOUS FIRST FLOOR RIVERSIDE APARTMENT
\*TWO DOUBLE BEDROOMS \*SHOWER ROOM &
EN-SUITE BATHROOM \*LARGE LIVING/DINING
ROOM \*MODERN FITTED KITCHEN \*LARGE 29FT
COVERED BALCONY WITH VIEWS ACROSS THE
RIVER \*TWO CAR PARK SPACES \*SECURE GATED
DEVELOPMENT \*LIFT TO ALL FLOORS \*NO
ONWARD CHAIN \*EPC RATING B \*COUNCIL TAX
BAND F