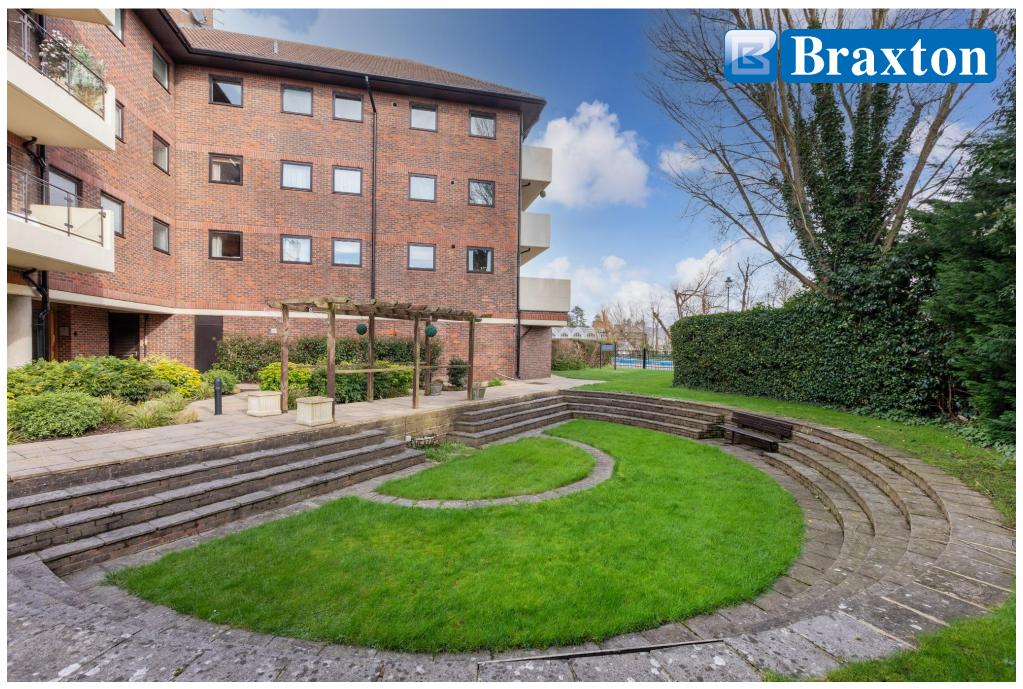

## 2 LOCKBRIDGE COURT MAIDENHEAD, BERKSHIRE SL6 8UP

PRICE: £660,000 SHARE OF FREEHOLD

With wonderful River Views, within this much sought after secure, gated development in the prestigious Maidenhead Riverside, a spacious first floor apartment offered to the market with no onward chain. Featuring a Master bedroom with en-suite bathroom, second double bedroom, shower room, large living/dining room, re-fitted kitchen, large terrace accessed via the living room and kitchen with views across the River Thames. two parking spaces, bike store and wellmaintained communal grounds. Lockbridge Court is conveniently located within a short walk to many sought after restaurants and within easy reach of Maidenhead town centre and train station (Elizabeth Line) and the neighbouring village of Cookham.

\*SPACIOUS FIRST FLOOR RIVERSIDE APARTMENT
\*TWO DOUBLE BEDROOMS \*SHOWER ROOM &
EN-SUITE BATHROOM \*LARGE LIVING/DINING
ROOM \*MODERN FITTED KITCHEN \*LARGE 29FT
COVERED BALCONY WITH VIEWS ACROSS THE
RIVER \*TWO CAR PARK SPACES \*SECURE GATED
DEVELOPMENT \*LIFT TO ALL FLOORS \*NO
ONWARD CHAIN \*EPC RATING B \*COUNCIL TAX
BAND F