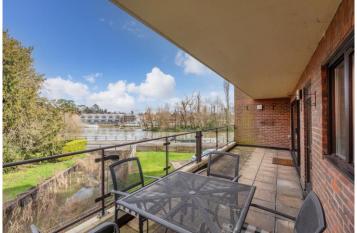

## 2 LOCKBRIDGE COURT MAIDENHEAD, BERKSHIRE SL6 8UP

PRICE: £660,000 SHARE OF FREEHOLD

With wonderful River Views, within this much sought after secure, gated development in the prestigious Maidenhead Riverside, a spacious first floor apartment offered to the market with no onward chain. Featuring a Master bedroom with en-suite bathroom, second double bedroom, shower room, large living/dining room, re-fitted kitchen, large terrace accessed via the living room and kitchen with views across the River Thames. two parking spaces, bike store and wellmaintained communal grounds. Lockbridge Court is conveniently located within a short walk to many sought after restaurants and within easy reach of Maidenhead town centre and train station (Elizabeth Line) and the neighbouring village of Cookham.

\*SPACIOUS FIRST FLOOR RIVERSIDE APARTMENT
\*TWO DOUBLE BEDROOMS \*SHOWER ROOM &
EN-SUITE BATHROOM \*LARGE LIVING/DINING
ROOM \*MODERN FITTED KITCHEN \*LARGE 29FT
COVERED BALCONY WITH VIEWS ACROSS THE
RIVER \*TWO CAR PARK SPACES \*SECURE GATED
DEVELOPMENT \*LIFT TO ALL FLOORS \*NO
ONWARD CHAIN \*EPC RATING B \*COUNCIL TAX
BAND F