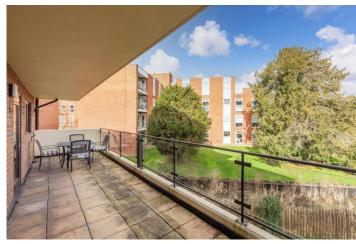

## 2 LOCKBRIDGE COURT MAIDENHEAD, BERKSHIRE SL6 8UP

PRICE: £660,000 SHARE OF FREEHOLD

With wonderful River Views, within this much sought after secure, gated development in the prestigious Maidenhead Riverside, a spacious first floor apartment offered to the market with no onward chain. Featuring a Master bedroom with en-suite bathroom, second double bedroom, shower room, large living/dining room, re-fitted kitchen, large terrace accessed via the living room and kitchen with views across the River Thames. two parking spaces, bike store and wellmaintained communal grounds. Lockbridge Court is conveniently located within a short walk to many sought after restaurants and within easy reach of Maidenhead town centre and train station (Elizabeth Line) and the neighbouring village of Cookham.

\*SPACIOUS FIRST FLOOR RIVERSIDE APARTMENT
\*TWO DOUBLE BEDROOMS \*SHOWER ROOM &
EN-SUITE BATHROOM \*LARGE LIVING/DINING
ROOM \*MODERN FITTED KITCHEN \*LARGE 29FT
COVERED BALCONY WITH VIEWS ACROSS THE
RIVER \*TWO CAR PARK SPACES \*SECURE GATED
DEVELOPMENT \*LIFT TO ALL FLOORS \*NO
ONWARD CHAIN \*EPC RATING B \*COUNCIL TAX
BAND F