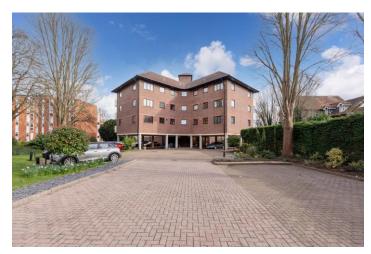

## 2 LOCKBRIDGE COURT MAIDENHEAD, BERKSHIRE SL6 8UP

PRICE: £660,000 SHARE OF FREEHOLD

With wonderful River Views, within this much sought after secure, gated development in the prestigious Maidenhead Riverside, a spacious first floor apartment offered to the market with no onward chain. Featuring a Master bedroom with en-suite bathroom, second double bedroom, shower room, large living/dining room, re-fitted kitchen, large terrace accessed via the living room and kitchen with views across the River Thames. two parking spaces, bike store and wellmaintained communal grounds. Lockbridge Court is conveniently located within a short walk to many sought after restaurants and within easy reach of Maidenhead town centre and train station (Elizabeth Line) and the neighbouring village of Cookham.

\*SPACIOUS FIRST FLOOR RIVERSIDE APARTMENT
\*TWO DOUBLE BEDROOMS \*SHOWER ROOM &
EN-SUITE BATHROOM \*LARGE LIVING/DINING
ROOM \*MODERN FITTED KITCHEN \*LARGE 29FT
COVERED BALCONY WITH VIEWS ACROSS THE
RIVER \*TWO CAR PARK SPACES \*SECURE GATED
DEVELOPMENT \*LIFT TO ALL FLOORS \*NO
ONWARD CHAIN \*EPC RATING B \*COUNCIL TAX
BAND F