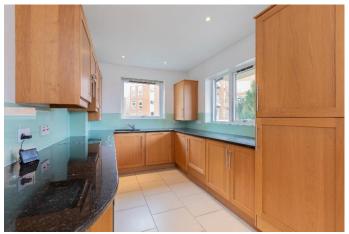

## 2 LOCKBRIDGE COURT MAIDENHEAD, BERKSHIRE SL6 8UP

PRICE: £660,000 SHARE OF FREEHOLD

With wonderful River Views, within this much sought after secure, gated development in the prestigious Maidenhead Riverside, a spacious first floor apartment offered to the market with no onward chain. Featuring a Master bedroom with en-suite bathroom, second double bedroom, shower room, large living/dining room, re-fitted kitchen, large terrace accessed via the living room and kitchen with views across the River Thames. two parking spaces, bike store and wellmaintained communal grounds. Lockbridge Court is conveniently located within a short walk to many sought after restaurants and within easy reach of Maidenhead town centre and train station (Elizabeth Line) and the neighbouring village of Cookham.

\*SPACIOUS FIRST FLOOR RIVERSIDE APARTMENT
\*TWO DOUBLE BEDROOMS \*SHOWER ROOM &
EN-SUITE BATHROOM \*LARGE LIVING/DINING
ROOM \*MODERN FITTED KITCHEN \*LARGE 29FT
COVERED BALCONY WITH VIEWS ACROSS THE
RIVER \*TWO CAR PARK SPACES \*SECURE GATED
DEVELOPMENT \*LIFT TO ALL FLOORS \*NO
ONWARD CHAIN \*EPC RATING B \*COUNCIL TAX
BAND F