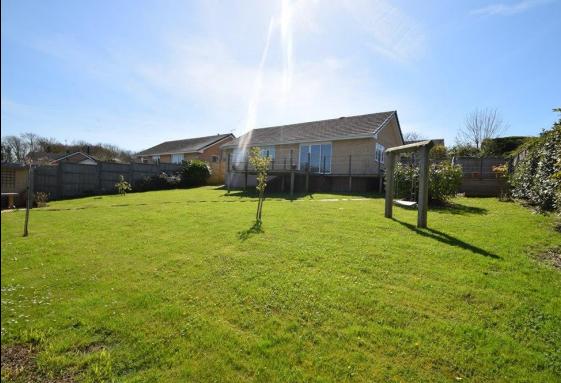

### Outside

To the rear of the property is a fully enclosed and well maintained garden predominantly laid to lawn. There is a raised decking area directly abutting the sitting room that enjoys spectacular far reaching views across Bridport and surrounding rural countryside.

To the front of the bungalow is a lawned area and gravel footpath to the entrance. Accessed from the road or rear garden, there is a single garage in a block as well as parking to the front.