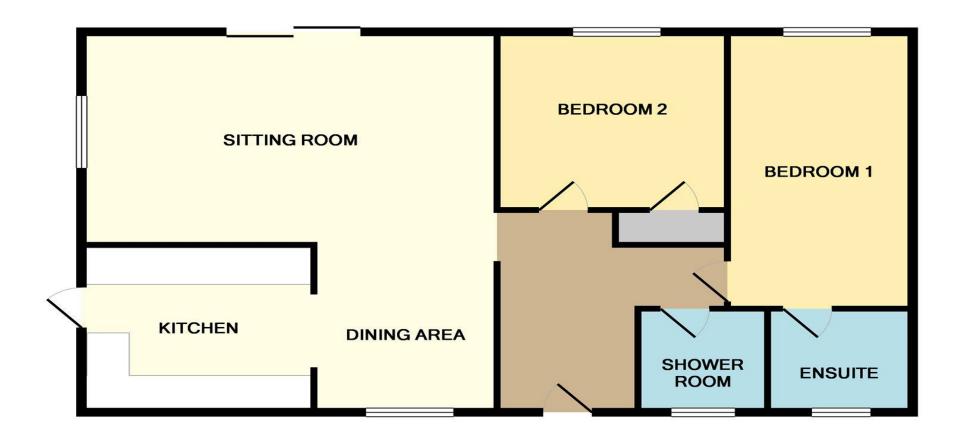

#### The Accommodation

| Sitting Room | 5.92m (19'5) x 3.68m (12'1) |
|--------------|-----------------------------|
| Dining Room  | 3.15m (10'4) x 2.59m (8'6)  |
| Kitchen      | 3.18m (10'5) x 2.87m (9'5)  |
| Bedroom 1    | 4.78m (15'8) x 2.64m (8'8)  |
| en suite     | 2.06m (6'9) x 1.78m (5'10)  |
| Bedroom 2    | 3.25m (10'8) x 3.07m (10'1) |
| Shower Room  | 1.8m (5'11) x 1.78m (5'10)  |

This Floor Plan is for guidance only and is NOT to SCALE Made with Metropix ©2018