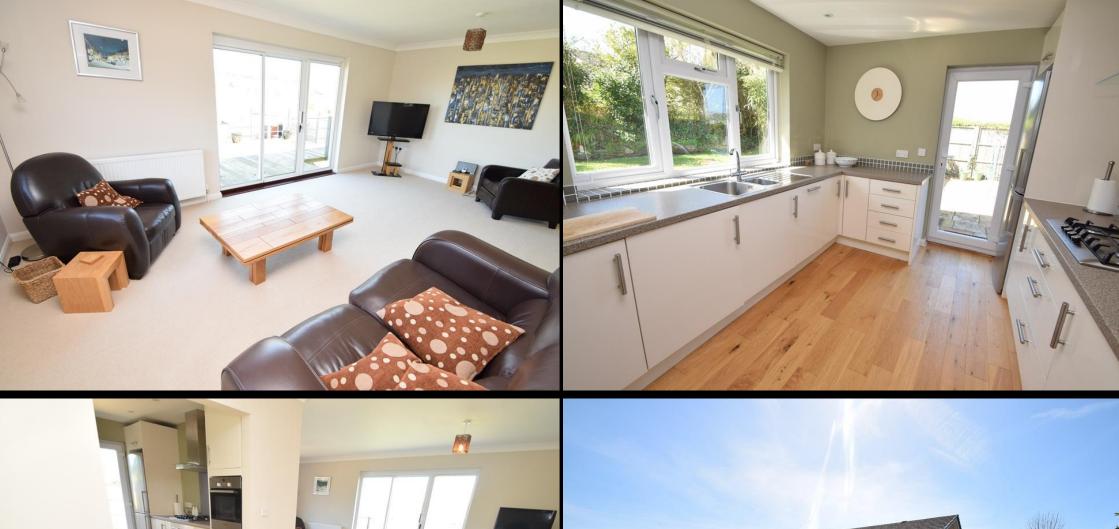

Internally, the living accommodation comprises; sitting room with large glass sliding door providing far reaching rural views, adjacent open plan dining area with rear aspect window, modern fitted kitchen with integrated appliances to include washer drier, dishwasher, oven and gas hob.