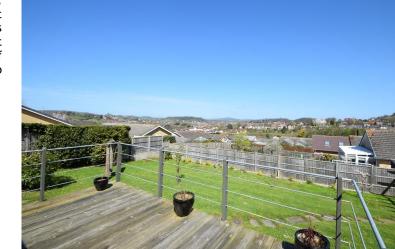

### Outside

To the rear of the property is a fully enclosed and well maintained garden predominantly laid to lawn. There is a raised decking area directly abutting the sitting room that enjoys spectacular far reaching views across Bridport and surrounding rural countryside.