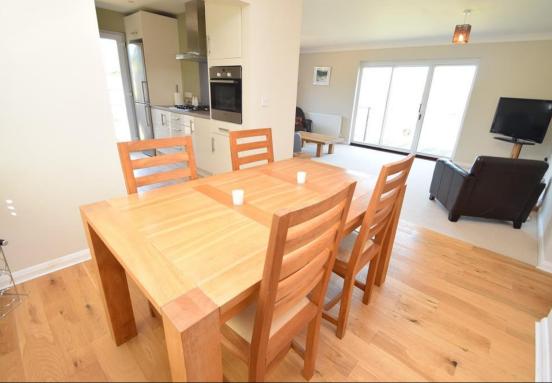

Internally, the living accommodation comprises; sitting room with large glass sliding door providing far reaching rural views, adjacent open plan dining area with rear aspect window, modern fitted kitchen with integrated appliances to include washer drier, dishwasher, oven and gas hob.

#### The Accommodation

| Sitting Room | 5.92m (19'5) x 3.68m (12'1) |
|--------------|-----------------------------|
| Dining Room  | 3.15m (10'4) x 2.59m (8'6)  |
| Kitchen      | 3.18m (10'5) x 2.87m (9'5)  |
| Bedroom 1    | 4.78m (15'8) x 2.64m (8'8)  |
| en suite     | 2.06m (6'9) x 1.78m (5'10)  |
| Bedroom 2    | 3.25m (10'8) x 3.07m (10'1) |
| Shower Room  | 1.8m (5'11) x 1.78m (5'10)  |