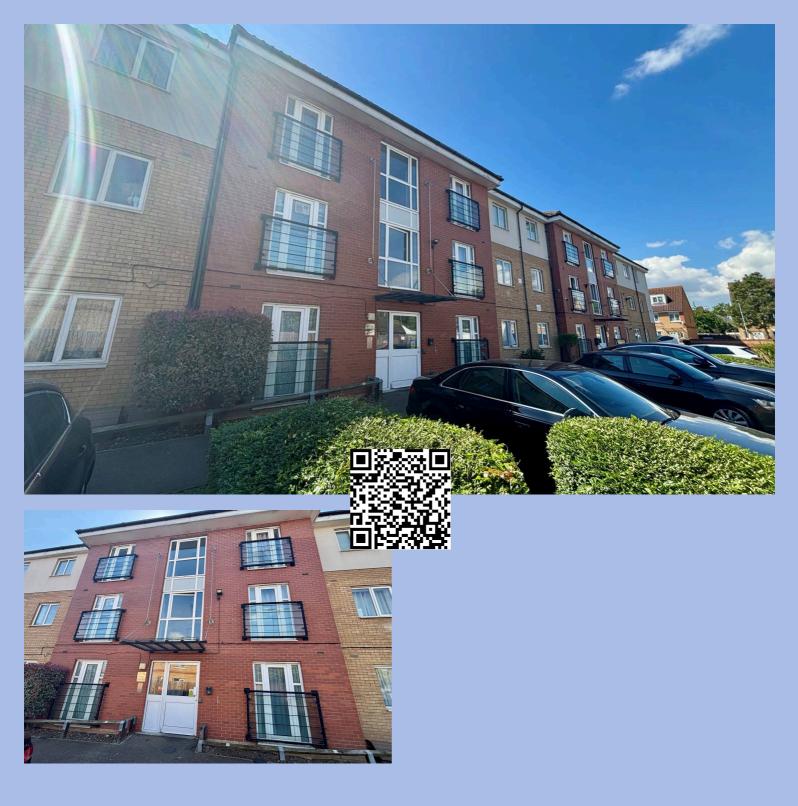

## Driberg Court, Bromhall Road, Dagenham

£1,600 pcm

Ground Floor Flat • Modern Property • Walking Distance To Becontree Station • Residents Parking • Double Glazing • Available From 10th July

Modern 2-bed ground floor flat with double glazing and residents parking. Close to Becontree Station for easy commuting. Available from 10th July, ideal for a small family. Council Tax band: C

Tenure: Leasehold

EPC Energy Efficiency Rating: C

EPC Environmental Impact Rating: B

- Ground Floor Flat
- Modern Property
- Walking Distance To Becontree Station
- Residents Parking
- Double Glazing
- Available From 10th July