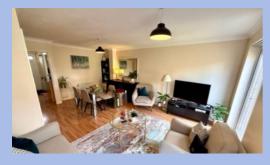

## Tallow Close, Dagenham

£2,200 PCM

Available From 2nd July • 1st Floor Bathroom & En Suite Shower Room • Ground Floor Toilet • Excellent Condition
• 2 Allocated Parking Spaces • Lounge/Diner • Short Walk To Becontree Station • Double Glazing & Gas Central Heating

Tenure: Freehold

EPC Energy Efficiency Rating: C

EPC Environmental Impact Rating: C

- Available From 2nd July
- 1st Floor Bathroom & En Suite Shower Room
- Ground Floor Toilet
- Excellent Condition
- 2 Allocated Parking Spaces
- Lounge/Diner
- Short Walk To Becontree Station
- Double Glazing & Gas Central Heating