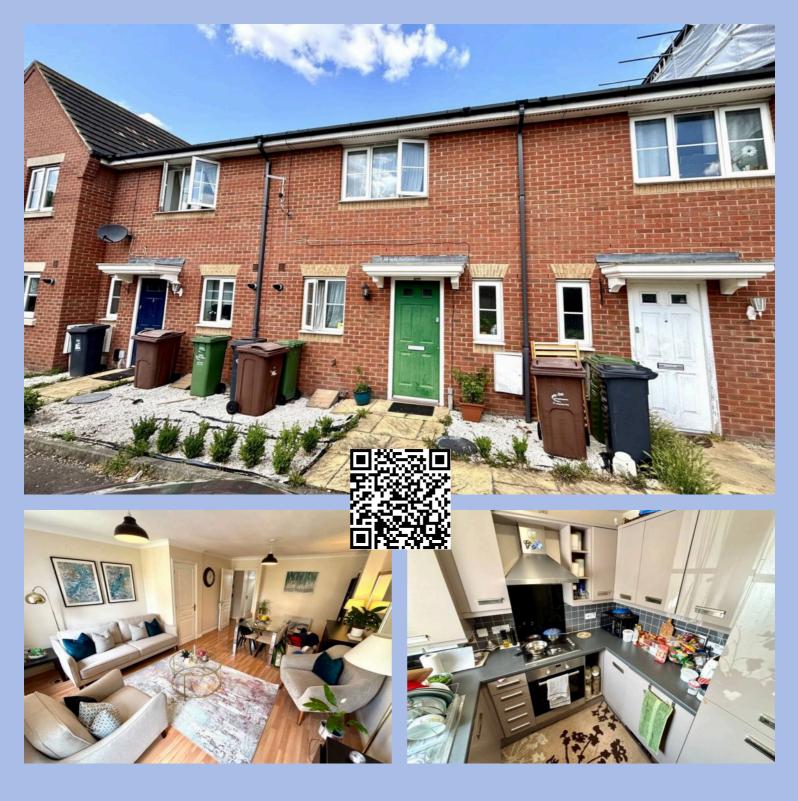

## Tallow Close, Dagenham

£2,200 PCM

Available From 2nd July • 1st Floor Bathroom & En Suite Shower Room • Ground Floor Toilet • Excellent Condition
• 2 Allocated Parking Spaces • Lounge/Diner • Short Walk To Becontree Station • Double Glazing & Gas Central Heating

Immaculate 3-bed terraced house near Becontree Station. En suite, double glazing, gas heating, ground floor toilet, lounge/diner, 2 parking spaces. Ideal for modern living. Move in on 2nd July. Council Tax band: D

Tenure: Freehold

EPC Energy Efficiency Rating: C

EPC Environmental Impact Rating: C

- Available From 2nd July
- 1st Floor Bathroom & En Suite Shower Room
- Ground Floor Toilet
- Excellent Condition
- 2 Allocated Parking Spaces
- Lounge/Diner
- Short Walk To Becontree Station
- Double Glazing & Gas Central Heating