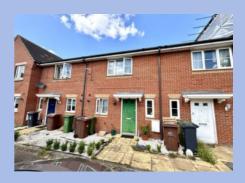

## Tallow Close, Dagenham

£2,200 PCM

Available From 2nd July • 1st Floor Bathroom & En Suite Shower Room • Ground Floor Toilet • Excellent Condition
• 2 Allocated Parking Spaces • Lounge/Diner • Short Walk To Becontree Station • Double Glazing & Gas Central Heating

Immaculate 3-bed terraced house near Becontree Station. En suite, double glazing, gas heating, ground floor toilet, lounge/diner, 2 parking spaces. Ideal for modern living. Move in on 2nd July. Council Tax band: D

Tenure: Freehold

EPC Energy Efficiency Rating: C

EPC Environmental Impact Rating: C

- Available From 2nd July
- 1st Floor Bathroom & En Suite Shower Room
- Ground Floor Toilet
- Excellent Condition
- 2 Allocated Parking Spaces
- Lounge/Diner
- Short Walk To Becontree Station
- Double Glazing & Gas Central Heating