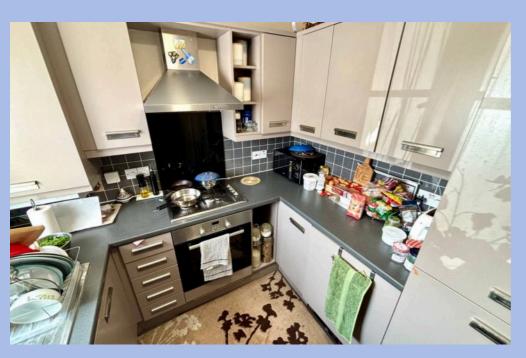

## Tallow Close, Dagenham

£2,200 PCM

Available From 2nd July • 1st Floor Bathroom & En Suite Shower Room • Ground Floor Toilet • Excellent Condition
• 2 Allocated Parking Spaces • Lounge/Diner • Short Walk To Becontree Station • Double Glazing & Gas Central Heating

Immaculate 3-bed terraced house near Becontree Station. En suite, double glazing, gas heating, ground floor toilet, lounge/diner, 2 parking spaces. Ideal for modern living. Move in on 2nd July. Council Tax band: D

Tenure: Freehold

EPC Energy Efficiency Rating: C

EPC Environmental Impact Rating: C

- Available From 2nd July
- 1st Floor Bathroom & En Suite Shower Room
- Ground Floor Toilet
- Excellent Condition
- 2 Allocated Parking Spaces
- Lounge/Diner
- Short Walk To Becontree Station
- Double Glazing & Gas Central Heating