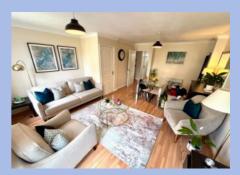

## Tallow Close, Dagenham

£2,200 PCM

Available From 2nd July • 1st Floor Bathroom & En Suite Shower Room • Ground Floor Toilet • Excellent Condition
• 2 Allocated Parking Spaces • Lounge/Diner • Short Walk To Becontree Station • Double Glazing & Gas Central Heating

Immaculate 3-bed terraced house near Becontree Station. En suite, double glazing, gas heating, ground floor toilet, lounge/diner, 2 parking spaces. Ideal for modern living. Move in on 2nd July. Council Tax band: D

Tenure: Freehold

EPC Energy Efficiency Rating: C

EPC Environmental Impact Rating: C

- Available From 2nd July
- 1st Floor Bathroom & En Suite Shower Room
- Ground Floor Toilet
- Excellent Condition
- 2 Allocated Parking Spaces
- Lounge/Diner
- Short Walk To Becontree Station
- Double Glazing & Gas Central Heating