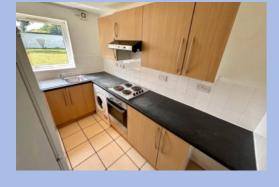

## Braithwaite Avenue, Romford

£1,050 pcm

Ground Floor • Available Now • Modern Kitchen • Double Glazing • Well Presented • Residents Parking • Easy Access To Chadwell Heath Or Romford Stations • Electric Heating

Modern 1-bed ground floor apartment with contemporary kitchen, double glazing, spacious bedroom, residents' parking. Close to train stations for easy commuting, electric heating for comfort. Council Tax band: B