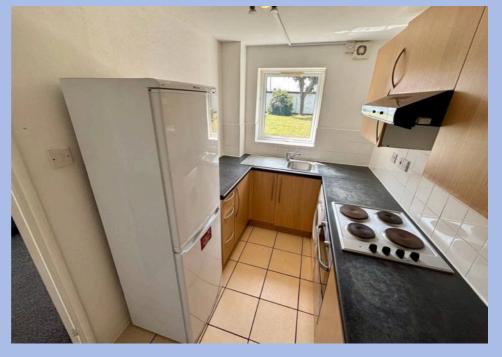

## Braithwaite Avenue, Romford

£1,050 pcm

Ground Floor • Available Now • Modern Kitchen • Double Glazing • Well Presented • Residents Parking • Easy Access To Chadwell Heath Or Romford Stations • Electric Heating

Modern 1-bed ground floor apartment with contemporary kitchen, double glazing, spacious bedroom, residents' parking. Close to train stations for easy commuting, electric heating for comfort. Council Tax band: B