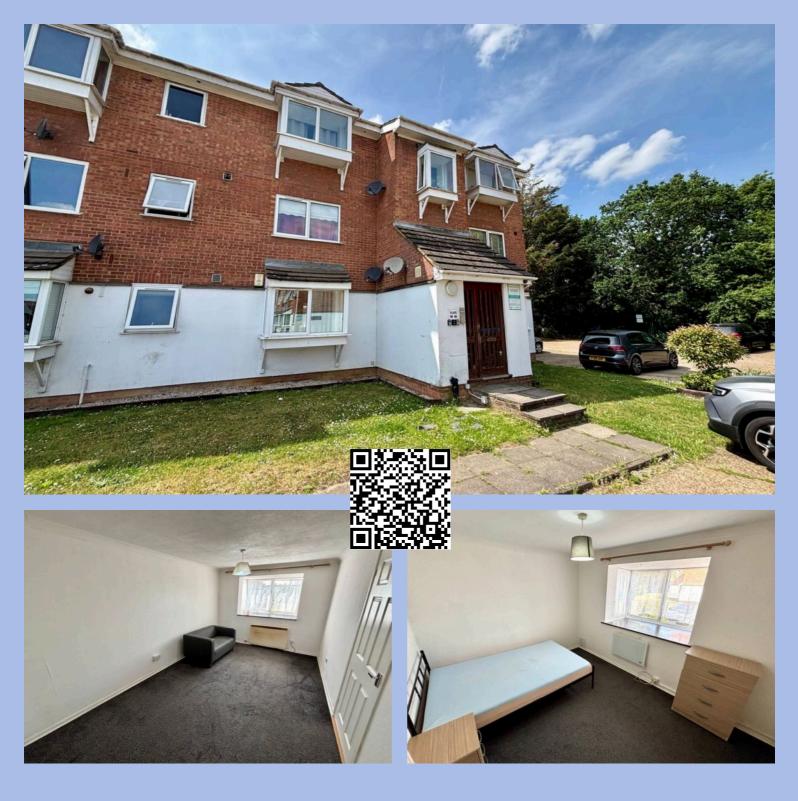

## Braithwaite Avenue, Romford

£1,050 pcm

Ground Floor • Available Now • Modern Kitchen • Double Glazing • Well Presented • Residents Parking • Easy Access To Chadwell Heath Or Romford Stations • Electric Heating

Modern 1-bed ground floor apartment with contemporary kitchen, double glazing, spacious bedroom, residents' parking. Close to train stations for easy commuting, electric heating for comfort. Council Tax band: B

Tenure: Leasehold

EPC Energy Efficiency Rating: D

EPC Environmental Impact Rating: E

- Ground Floor
- Available Now
- Modern Kitchen
- Double Glazing
- Well Presented
- Residents Parking
- Easy Access To Chadwell Heath Or Romford Stations
- Electric Heating