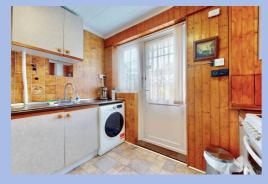

# Kitchen

9' 7" x 8' 2" (2.93m x 2.48m)

Eye and base level units, work tops with space and plumbing for washing machine, fridge freezer and electric oven, wall mounted gas boiler, part ceramic tiled walls, part wood paneled walls, stainless steel sink and drainer with mixer tap, double glazed window and door to garden.