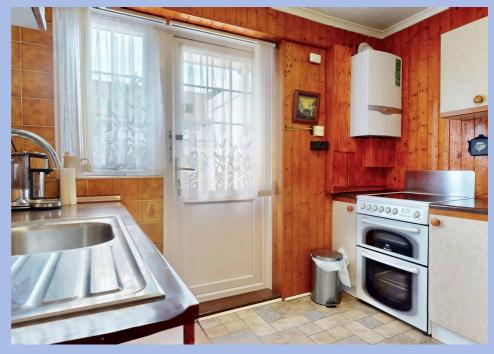

# Kitchen

9' 7" x 8' 2" (2.93m x 2.48m)

Eye and base level units, work tops with space and plumbing for washing machine, fridge freezer and electric oven, wall mounted gas boiler, part ceramic tiled walls, part wood paneled walls, stainless steel sink and drainer with mixer tap, double glazed window and door to garden.