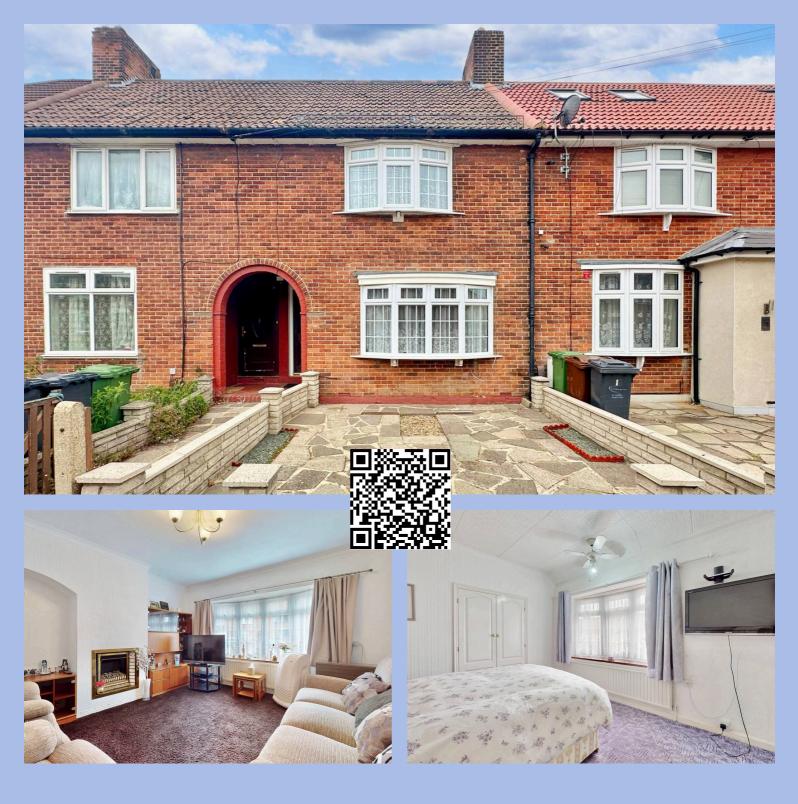

# Markyate Road, Dagenham offers in excess of £340,000 Freehold

CHAIN FREE • Easy Access To Becontree Station • Off Street Parking • 1st Floor Shower Room • Great Potential To Improve • Double Glazing • Gas Central Heating

Tenure: Freehold

- CHAIN FREE
- Easy Access To Becontree Station
- Off Street Parking
- Ist Floor Shower Room
- Great Potential To Improve
- Double Glazing
- Gas Central Heating