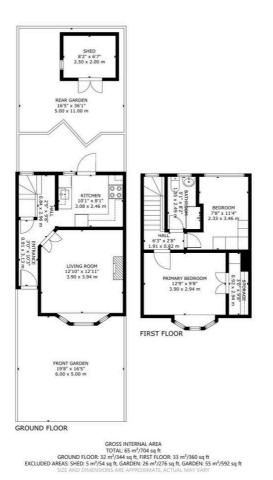

### Hallway

Via composite double glazed door, fitted carpet, radiator, under stairs storage cupboard, stairs to 1st floor, double glazed window to rear aspect, doors to

# Living Room

12' 11" x 12' 8" (3.94m x 3.85m) Fitted carpet, radiator, double glazed bay window to front aspect.

# Kitchen

9' 7" x 8' 2" (2.93m x 2.48m)

Eye and base level units, work tops with space and plumbing for washing machine, fridge freezer and electric oven, wall mounted gas boiler, part ceramic tiled walls, part wood paneled walls, stainless steel sink and drainer with mixer tap, double glazed window and door to garden.

# **1st Floor Landing**

Fitted carpet, loft access, doors to

#### Bedroom 1

12' 11" x 9' 11" (3.94m x 3.03m) with 1st measurement plus walk in wardrobe recess. Fitted carpet, walk in wardrobe, radiator, double glazed window to front aspect.

### Bedroom 2

11' 3" x 7' 11" (3.44m x 2.42m) Narrowing to 2.16m. Fitted carpet, radiator, fitted wardrobes, double glazed window to rear aspect.

### Shower Room

8' 3" x 5' 2" (2.52m x 1.58m)

Narrowing to 1.35m. Walk in shower cubicle with electric shower, ceramic tiled walls, vinyl floor, radiator, low level w/c, wash basin, double glazed window to rear aspect.