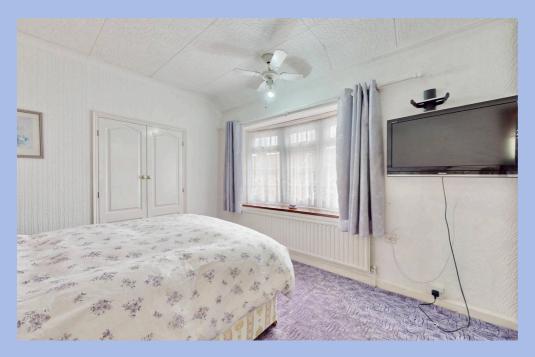

#### Bedroom 1

12' 11" x 9' 11" (3.94m x 3.03m) with 1st measurement plus walk in wardrobe recess. Fitted carpet, walk in wardrobe, radiator, double glazed window to front aspect.

### Bedroom 2

11' 3" x 7' 11" (3.44m x 2.42m) Narrowing to 2.16m. Fitted carpet, radiator, fitted wardrobes, double glazed window to rear aspect.