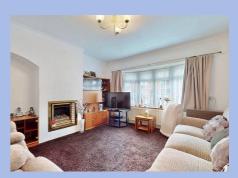

# Living Room

12' 11" x 12' 8" (3.94m x 3.85m) Fitted carpet, radiator, double glazed bay window to front aspect.