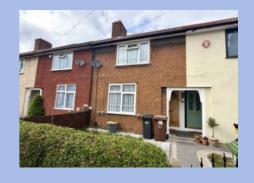

# Standfield Road, Dagenham

offers in excess of £340,000 Freehold

CHAIN FREE • Walking Distance To Heathway Station • Great Potential To Improve • Approximate 65 Foot Rear Garden • Double Glazing • Gas Central Heating • Permit Parking On Street In Marked Bays • Close To Local Amenities

Chain-free 2-bed terraced house near Heathway Station. Perfect for first-time buyers or investors. Spacious 65ft rear garden, double glazing, gas central heating, permit parking. Close to amenities in sought-after location. Outdoor space with patio, lawn, sheds, tap, and raised beds. Attractive front area.