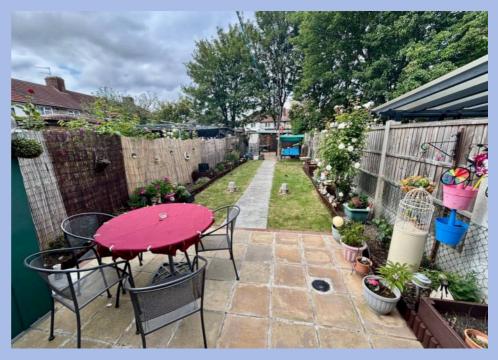

Chain-free 2-bed terraced house near Heathway Station. Perfect for first-time buyers or investors. Spacious 65ft rear garden, double glazing, gas central heating, permit parking. Close to amenities in sought-after location. Outdoor space with patio, lawn, sheds, tap, and raised beds. Attractive front area.