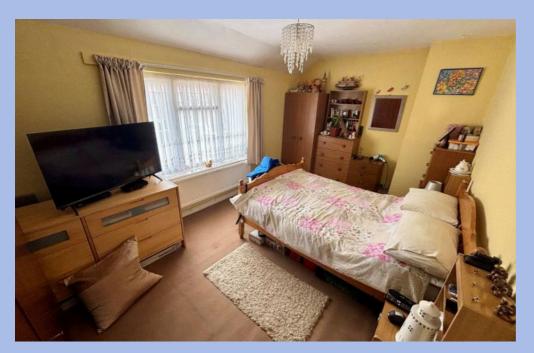

### Bedroom 1

16' 4" x 9' 9" (4.99m x 2.98m) at maximum points. Fitted carpet, radiator, double

glazed window to front aspect.

## Bedroom 2

11' 5" x 8' 0" (3.49m x 2.44m)

at maximum points. Fitted carpet, radiator, built in cupboard, double glazed window to rear aspect.