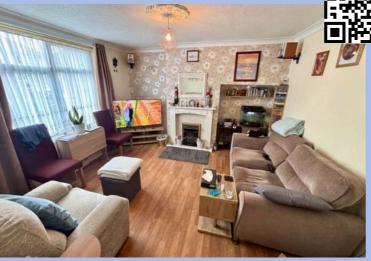

# **Living Room**

12' 8" x 12' 10" (3.87m x 3.91m)

Laminate flooring, radiator, feature fire place, double glazed window to front aspect.