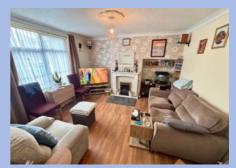

# **Living Room**

12' 8" x 12' 10" (3.87m x 3.91m)

Laminate flooring, radiator, feature fire place, double glazed window to front aspect.