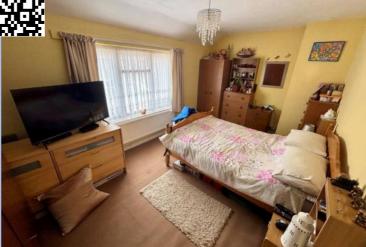

### Bedroom 1

16' 4" x 9' 9" (4.99m x 2.98m) at maximum points. Fitted carpet, radiator, double

glazed window to front aspect.

## Bedroom 2

11' 5" x 8' 0" (3.49m x 2.44m)

at maximum points. Fitted carpet, radiator, built in cupboard, double glazed window to rear aspect.