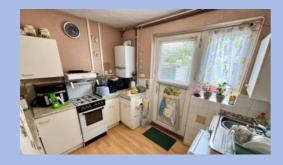

#### **Kitchen**

9' 10" x 8' 3" (3.00m x 2.51m)

Eye and base level units, rolled edge work tops, space and plumbing for washing machine, fridge freezer and gas cooker, wall mounted gas boiler, laminate flooring, ceramic tiled splash backs, stainless steel sink & drainer, double glazed window and door to garden.