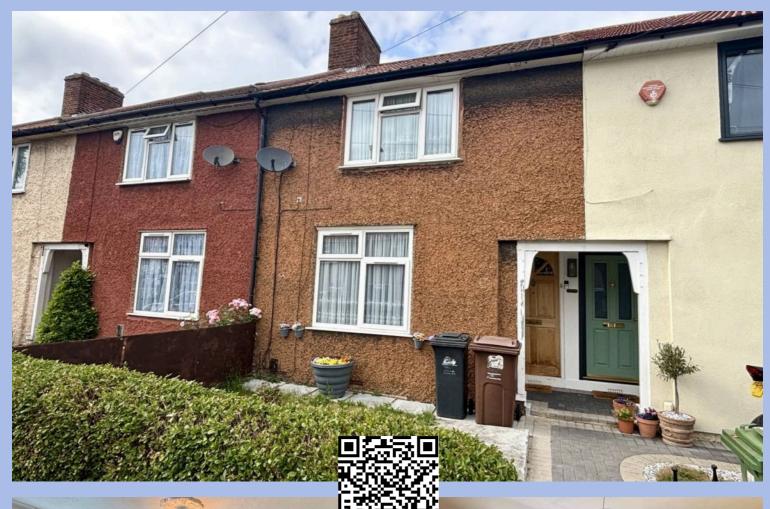

# Standfield Road, Dagenham

offers in excess of £340,000 Freehold

CHAIN FREE • Walking Distance To Heathway Station • Great Potential To Improve • Approximate 65 Foot Rear Garden • Double Glazing • Gas Central Heating • Permit Parking On Street In Marked Bays • Close To Local Amenities

Chain-free 2-bed terraced house near Heathway Station. Perfect for first-time buyers or investors. Spacious 65ft rear garden, double glazing, gas central heating, permit parking. Close to amenities in sought-after location. Outdoor space with patio, lawn, sheds, tap, and raised beds. Attractive front area.