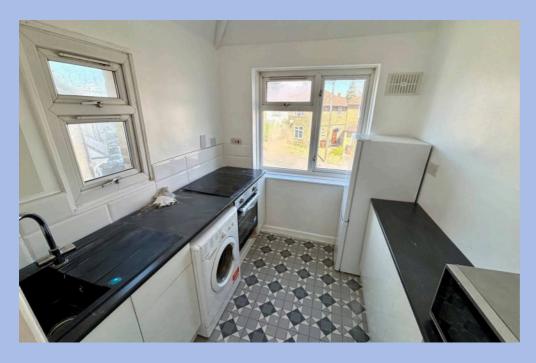

## Lullington Road, Dagenham £1,350 pcm Leasehold

Ist Floor Maisonette • Available Now • Shared Garden • Newly Decorated • Walking Distance To Becontree Station • Double Glazed • Gas Central Heating • Permit Parking On Street In Marked Bays • Modern Kitchen • Private Loft Space

Conveniently located 1st floor maisonette near Becontree Station. 1 bedroom, modern kitchen, private loft, shared garden, permit parking. Easy commute options. Council Tax band: TBD

Tenure: Leasehold

EPC Energy Efficiency Rating: C

EPC Environmental Impact Rating:

- Ist Floor Maisonette
- Available Now
- Shared Garden
- Newly Decorated
- Walking Distance To Becontree Station
- Double Glazed
- Gas Central Heating
- Permit Parking On Street In Marked Bays
- Modern Kitchen
- Private Loft Space