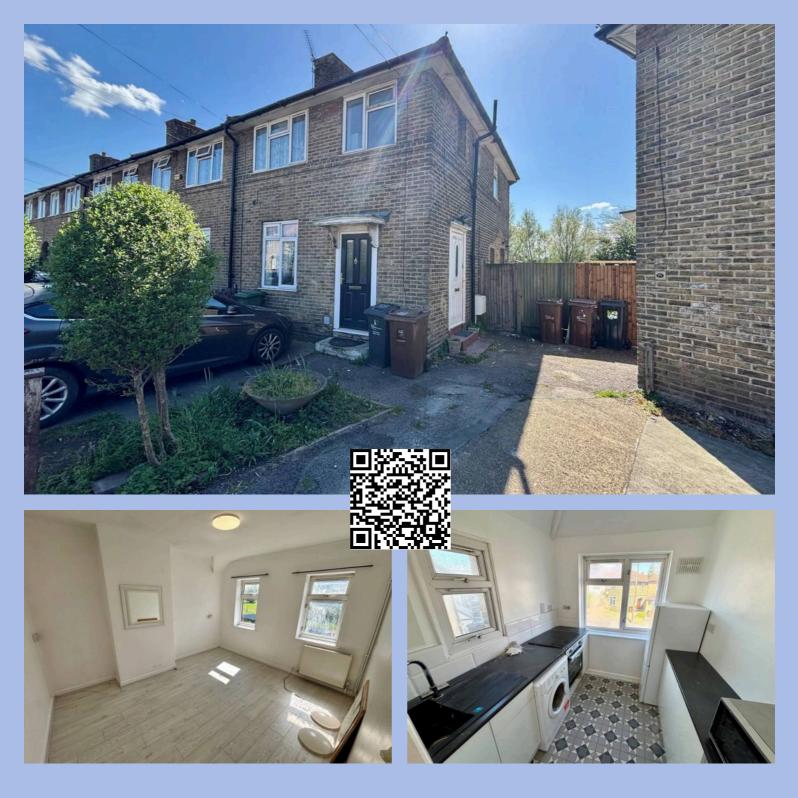

## Lullington Road, Dagenham £1,350 pcm Leasehold

Ist Floor Maisonette • Available Now • Shared Garden • Newly Decorated • Walking Distance To Becontree Station • Double Glazed • Gas Central Heating • Permit Parking On Street In Marked Bays • Modern Kitchen • Private Loft Space

Conveniently located 1st floor maisonette near Becontree Station. 1 bedroom, modern kitchen, private loft, shared garden, permit parking. Easy commute options. Council Tax band: TBD

Tenure: Leasehold

EPC Energy Efficiency Rating: C

EPC Environmental Impact Rating:

- Ist Floor Maisonette
- Available Now
- Shared Garden
- Newly Decorated
- Walking Distance To Becontree Station
- Double Glazed
- Gas Central Heating
- Permit Parking On Street In Marked Bays
- Modern Kitchen
- Private Loft Space