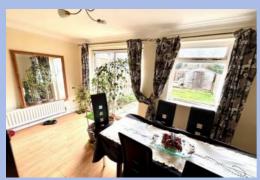

# **Dining Room**

15' 3" x 9' 1" (4.66m x 2.78m)

Laminate flooring, radiator, flat plastered walls, single glazed window to rear aspect, double glazed sliding door to garden. Window to kitchen.