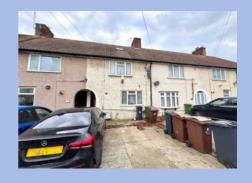

# Romsey Road, Dagenham

£425,000 Freehold

CHAIN FREE • Extended To Rear • Loft Conversion • 3 Double Bedrooms • Through Lounge & Dining Room • 1st Floor Bathroom • Off Street Parking For 2 Cars • Walking Distance To Becontree Station • Majority Double Glazed • Gas Central Heating

Chain free 3-bed terraced house with rear extension & loft conversion. Ideal for families/professionals. Off-street parking, close to Becontree Station, 40ft garden.

Council Tax band: C

Tenure: Freehold

EPC Energy Efficiency Rating: D

EPC Environmental Impact Rating: E

- CHAIN FREE
- Extended To Rear
- Loft Conversion
- 3 Double Bedrooms
- Through Lounge & Dining Room
- 1st Floor Bathroom
- Off Street Parking For 2 Cars
- Walking Distance To Becontree
  Station
- Majority Double Glazed
- Gas Central Heating