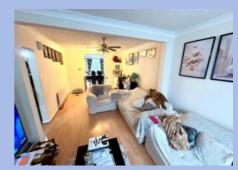

## **Through Lounge**

22' 10" x 10' 8" (6.97m x 3.25m)

Laminate flooring, flat plastered walls, 2 radiators, double glazed window to front aspect, opening to dining room.

# **Dining Room**

15' 3" x 9' 1" (4.66m x 2.78m)

Laminate flooring, radiator, flat plastered walls, single glazed window to rear aspect, double glazed sliding door to garden. Window to kitchen.