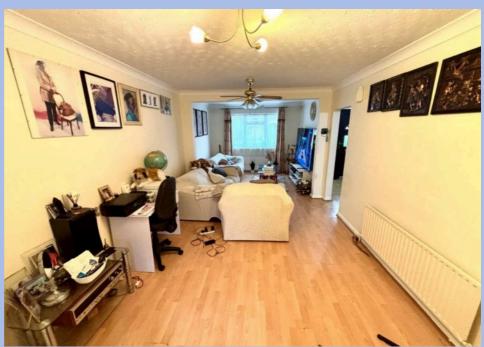

## **Through Lounge**

22' 10" x 10' 8" (6.97m x 3.25m)

Laminate flooring, flat plastered walls, 2 radiators, double glazed window to front aspect, opening to dining room.