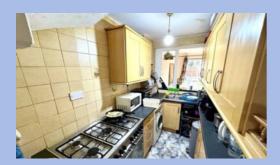

#### **Kitchen**

9' 7" x 5' 7" (2.92m x 1.70m)

Eye and base level units, granite effect work tops, vinyl floor, ceramic tiled walls, space and plumbing for 5 ring gas hob, oven, window to dining room.