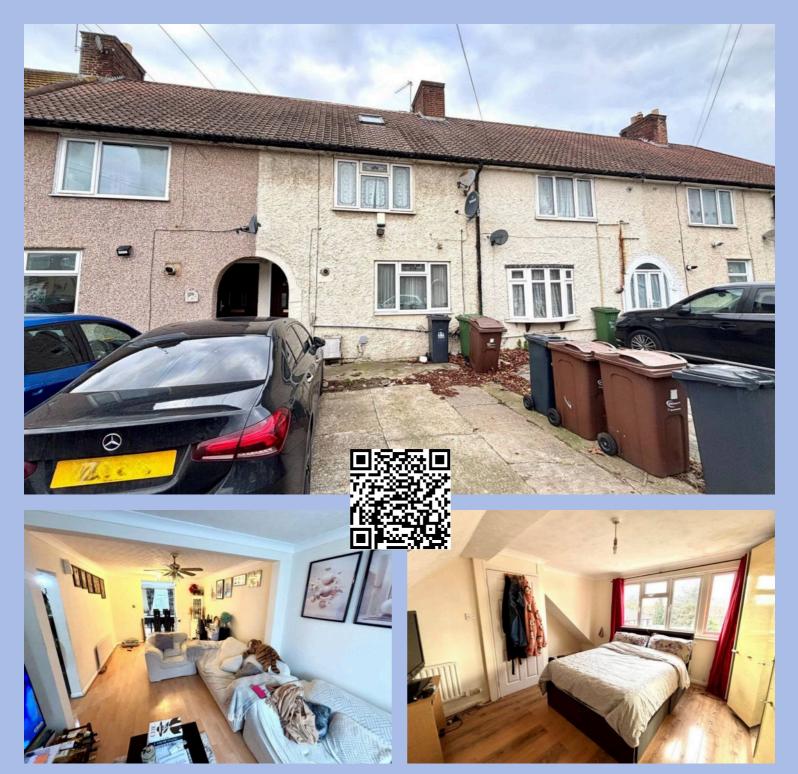

# Romsey Road, Dagenham

£425,000 Freehold

CHAIN FREE • Extended To Rear • Loft Conversion • 3 Double Bedrooms • Through Lounge & Dining Room • 1st Floor Bathroom • Off Street Parking For 2 Cars • Walking Distance To Becontree Station • Majority Double Glazed • Gas Central Heating

Chain free 3-bed terraced house with rear extension & loft conversion. Ideal for families/professionals. Off-street parking, close to Becontree Station, 40ft garden.

Council Tax band: C

Tenure: Freehold

EPC Energy Efficiency Rating: D

EPC Environmental Impact Rating: E

- CHAIN FREE
- Extended To Rear
- Loft Conversion
- 3 Double Bedrooms
- Through Lounge & Dining Room
- 1st Floor Bathroom
- Off Street Parking For 2 Cars
- Walking Distance To Becontree
  Station
- Majority Double Glazed
- Gas Central Heating