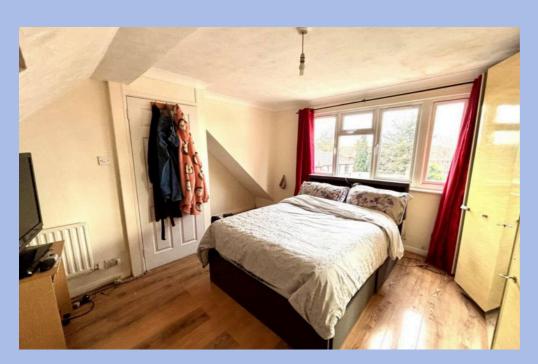

#### Bedroom 1

15' 2" x 11' 9" (4.62m x 3.57m)

at maximum points and with some restricted head room. Laminate floor, radiator, sky light window to front aspect, double glazed window to rear aspect.