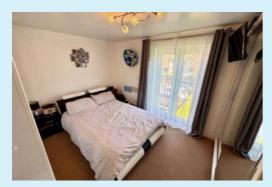

#### **Bedroom**

12' 11" x 10' 7" (3.94m x 3.22m)

at maximum points. Fitted carpet, fitted wardrobes, flat plastered ceiling and walls, radiator, double glazed doors to Juliette style balcony, door to bathroom.