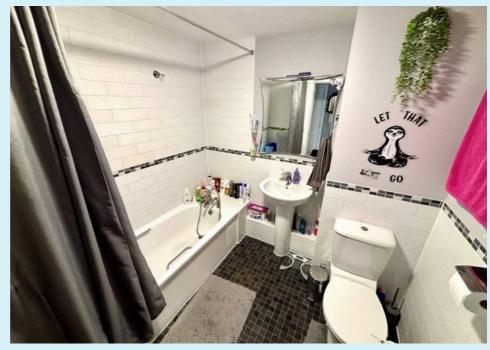

## **Bathroom**

7' 7" x 7' 6" (2.31m x 2.29m)

3 piece suite comprising low level w/c ,wash hand basin, panel enclosed bath with mixer tap/shower attachment, ceramic tiled splash backs, vinyl flooring, door to bedroom.