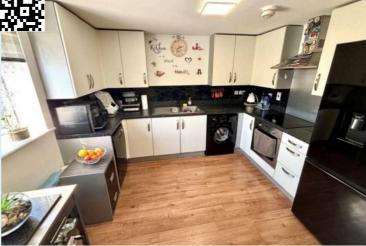

## **Kitchen**

10' 11" x 8' 8" (3.34m x 2.65m)

Open plan to lounge, eye and base level units, marble affect work tops, space and plumbing for washing machine, dish washer, fridge freezer, 11/2 bowl sink with mixer tap, laminate flooring, flat plastered walls and ceiling, double glazed window to front aspect.