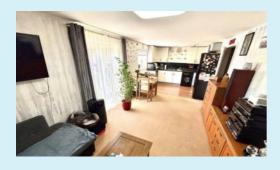

## **Kitchen**

10' 11" x 8' 8" (3.34m x 2.65m)

Open plan to lounge, eye and base level units, marble affect work tops, space and plumbing for washing machine, dish washer, fridge freezer, 11/2 bowl sink with mixer tap, laminate flooring, flat plastered walls and ceiling, double glazed window to front aspect.

## Lounge

18' 10" x 11' 0" (5.73m x 3.35m)

Fitted carpet, radiator, flat plastered ceiling, double glazed window plus double doors to Juliette style balcony.