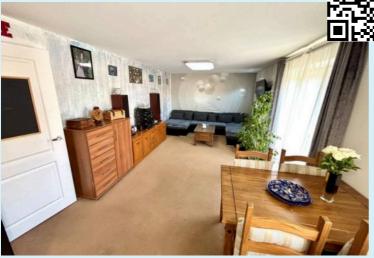

## Lounge

18' 10" x 11' 0" (5.73m x 3.35m)

Fitted carpet, radiator, flat plastered ceiling, double glazed window plus double doors to Juliette style balcony.