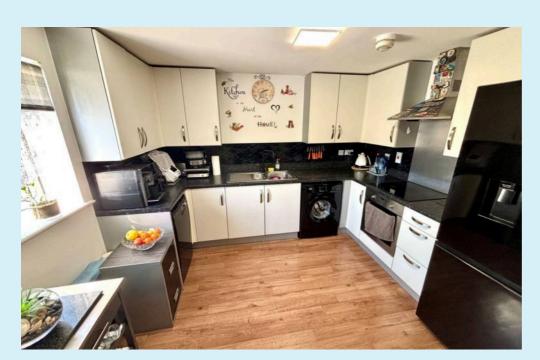

## **Kitchen**

10' 11" x 8' 8" (3.34m x 2.65m)

Open plan to lounge, eye and base level units, marble affect work tops, space and plumbing for washing machine, dish washer, fridge freezer, 11/2 bowl sink with mixer tap, laminate flooring, flat plastered walls and ceiling, double glazed window to front aspect.