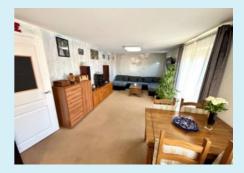

## Lounge

18' 10" x 11' 0" (5.73m x 3.35m)

Fitted carpet, radiator, flat plastered ceiling, double glazed window plus double doors to Juliette style balcony.