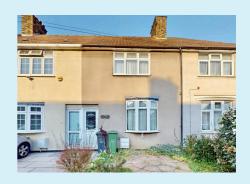

# Hatfield Road, Dagenham

£365,000 Freehold

CHAIN FREE • Extended Kitchen Diner • Through Lounge • Easy Access To Heathway Station • In Need Of Some Modernisation • 1st Floor Shower Room • Double Glazing • Gas Central Heating • On Street Permit Parking • Great Potential To Improve

CHAIN FREE 2-bed terraced house with great potential. Extended kitchen diner, through lounge, close to Heathway Station. Needs modernisation but bright rooms offer transformation. 50ft outdoor oasis with patio, lawn, raised flower beds, shed, and entertainment possibilities.