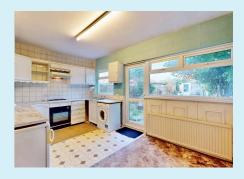

# Kitchen/Diner

Eye and base level units, marble effect work tops, space and plumbing for washing machine, fridge, freezer, cooker and gas hob. Ceramic tiled splash backs, part vinyl floor, part fitted carpet, radiator, double glazed windows and door to garden.