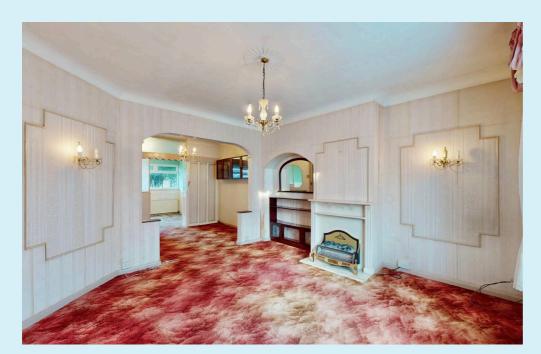

## **Through Lounge**

21' 5" x 12' 8" (6.53m x 3.86m)

narrowing to 2.982m. Fitted carpet, 2 double radiators, feature fire place, double glazed window to front aspect, sliding door to