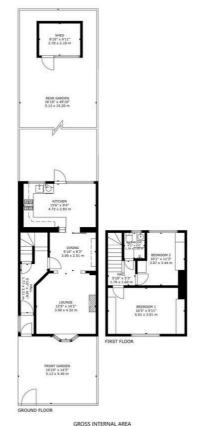

GROSS INTERNAL AREA
TOTAL: 82 m<sup>2</sup>/880 sq.ft
GROUND FLOOR: 49 m<sup>2</sup>/524 sq.ft, FIRST FLOOR: 33 m<sup>2</sup>/356 sq.ft
EXCLUDED AREAS: REAR GARDEN: 72 m<sup>2</sup>/777 sq.ft, FRONT GARDEN: 22 m<sup>2</sup>/228 sq.ft, SHED: 7 m<sup>3</sup>/78 sq.ft