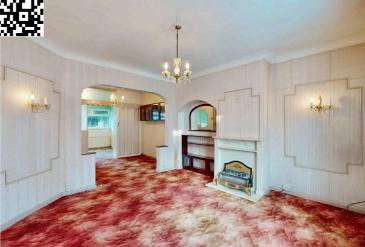

## **Through Lounge**

21' 5" x 12' 8" (6.53m x 3.86m)

narrowing to 2.982m. Fitted carpet, 2 double radiators, feature fire place, double glazed window to front aspect, sliding door to