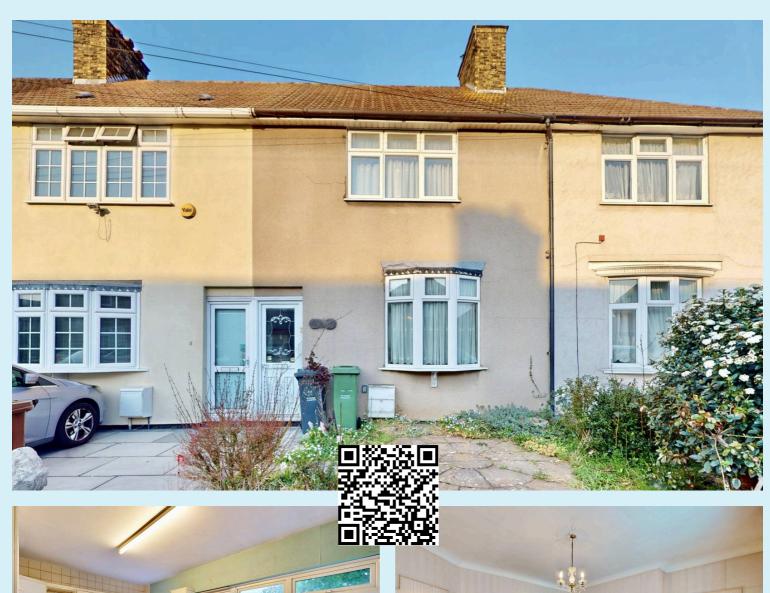

# Hatfield Road, Dagenham

£365,000 Freehold

CHAIN FREE • Extended Kitchen Diner • Through Lounge • Easy Access To Heathway Station • In Need Of Some Modernisation • 1st Floor Shower Room • Double Glazing • Gas Central Heating • On Street Permit Parking • Great Potential To Improve

CHAIN FREE 2-bed terraced house with great potential. Extended kitchen diner, through lounge, close to Heathway Station. Needs modernisation but bright rooms offer transformation. 50ft outdoor oasis with patio, lawn, raised flower beds, shed, and entertainment possibilities.

Council Tax band: C

Tenure: Freehold

- CHAIN FREE
- Extended Kitchen Diner
- Through Lounge
- Easy Access To Heathway Station
- In Need Of Some Modernisation
- Ist Floor Shower Room
- Double Glazing
- Gas Central Heating
- On Street Permit Parking
- Great Potential To Improve