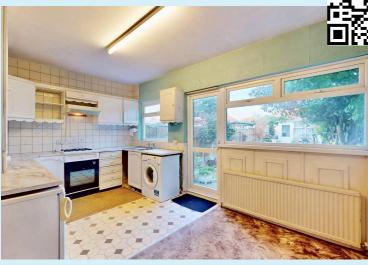

# Kitchen/Diner

Eye and base level units, marble effect work tops, space and plumbing for washing machine, fridge, freezer, cooker and gas hob. Ceramic tiled splash backs, part vinyl floor, part fitted carpet, radiator, double glazed windows and door to garden.