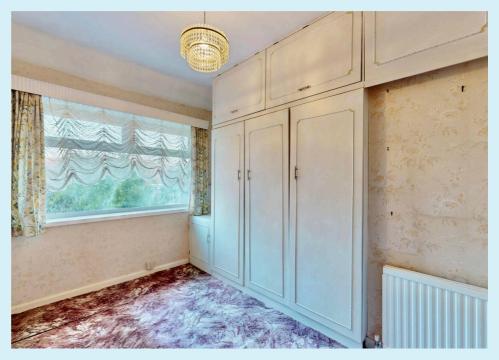

## Bedroom 1

14' 11" x 9' 11" (4.55m x 3.03m)

with 1st measurement plus wardrobe recess. Fitted carpet, fitted wardrobes, double radiator, double glazed window to front aspect.

## Bedroom 2

11' 5" x 8' 1" (3.49m x 2.47m)

at maximum point. Fitted carpet, radiator, fitted wardrobes, built in cupboard housing hot water tank, double glazed window to rear aspect.