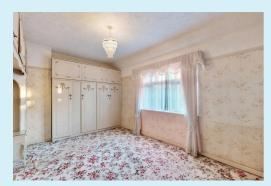

## Bedroom 1

14' 11" x 9' 11" (4.55m x 3.03m)

with 1st measurement plus wardrobe recess. Fitted carpet, fitted wardrobes, double radiator, double glazed window to front aspect.

## Bedroom 2

11' 5" x 8' 1" (3.49m x 2.47m)

at maximum point. Fitted carpet, radiator, fitted wardrobes, built in cupboard housing hot water tank, double glazed window to rear aspect.