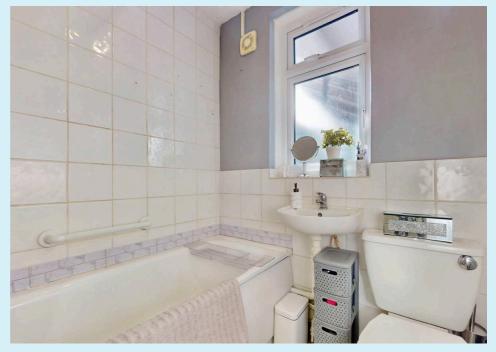

# Bathroom

3 piece suite comprising low level w/c, wash hand basin, panel enclosed bath with electric shower, radiator, ceramic tiled splash backs, vinyl flooring, double glazed uPVC obscure window to garden room.