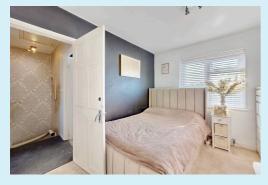

# Bedroom 1

14' 7" x 9' 1" (4.45m x 2.77m) with 1st measurement plus wardrobe recess. Fitted carpet, double radiator, flat plastered walls, fitted wardrobe, double glazed uPVC window to front aspect.

# Bedroom 2

10' 9" x 9' 1" (3.28m x 2.78m) narrowing to 2.426m. Fitted carpet, radiator, flat plastered ceiling and walls, double glazed uPVC window to rear aspect.

# Bedroom 3

8' 5" x 7' 7" (2.56m x 2.32m) Fitted carpet, radiator, flat plastered ceiling, double glazed uPVC window to rear aspect.

You can include any text here. The text can be modified upon generating your brochure.