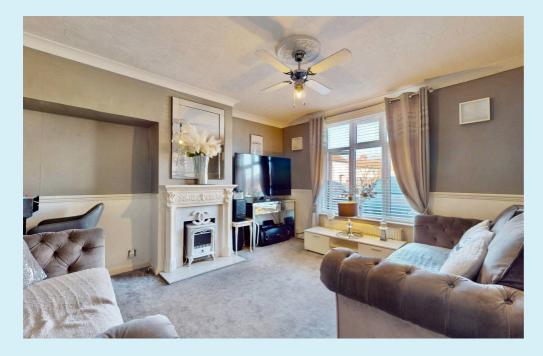

# Lounge

13' 7" x 11' 9" (4.14m x 3.57m) Fitted carpet, feature fire place, radiator, double glazed uPVC window to front aspect.