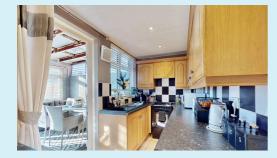

## Kitchen

## 11' 9" x 6' 0" (3.58m x 1.83m)

Eye and base level units, granite effect work tops, space and plumbing for gas cooker and washing machine, recently fitted wall mounted gas combi boiler (Untested), ceramic tiled splash backs and floor, radiator, composite sink with mixer tap, double glazed uPVC window and door to garden room.

#### Garden Room

Decked flooring, double glazed uPVC windows and doors to garden.