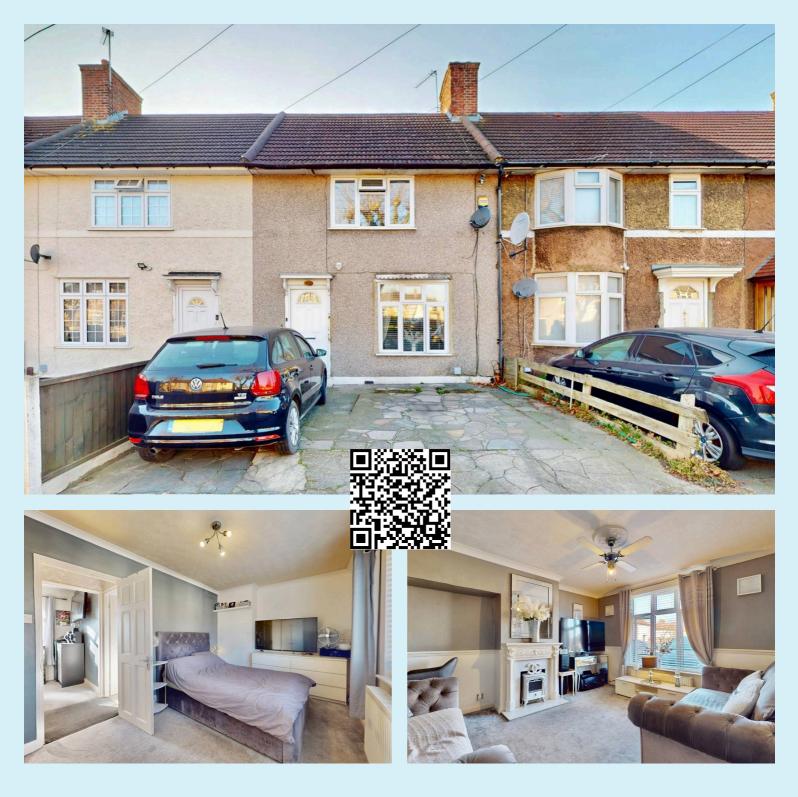

# Heathway, Dagenham £410,000 Freehold

3 Bedroom Terraced House • Excellent Condition Throughout • Walking Distance To Heathway Station • Gas Central Heating (Untested) • Double Glazed • Garden Room • Very Well Maintained Garden • Modern Kitchen • Ground Floor Bathroom • Close To Schools, Shops & Bus Routes

CHAIN FREE - Well-presented 3-bed terraced house near Heathway Station. Modern kitchen, garden room, gas central heating, and ground floor bathroom. Serene garden with shed and permit parking available. Close to schools, shops, and bus routes for a convenient lifestyle. Council Tax band: C

Tenure: Freehold

EPC Energy Efficiency Rating: D

EPC Environmental Impact Rating: D

- 3 Bedroom Terraced House
- Excellent Condition Throughout
- Walking Distance To Heathway Station
- Gas Central Heating (Untested)
- Double Glazed
- Garden Room
- Very Well Maintained Garden
- Modern Kitchen
- Ground Floor Bathroom
- Close To Schools, Shops & Bus Routes