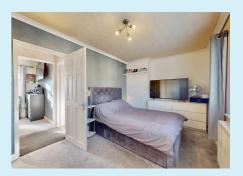

# Bedroom 1

14' 7" x 9' 1" (4.45m x 2.77m) with 1st measurement plus wardrobe recess. Fitted carpet, double radiator, flat plastered walls, fitted wardrobe, double glazed uPVC window to front aspect.

# Bedroom 2

10' 9" x 9' 1" (3.28m x 2.78m) narrowing to 2.426m. Fitted carpet, radiator, flat plastered ceiling and walls, double glazed uPVC window to rear aspect.

# Bedroom 3

8' 5" x 7' 7" (2.56m x 2.32m) Fitted carpet, radiator, flat plastered ceiling, double glazed uPVC window to rear aspect.

You can include any text here. The text can be modified upon generating your brochure.