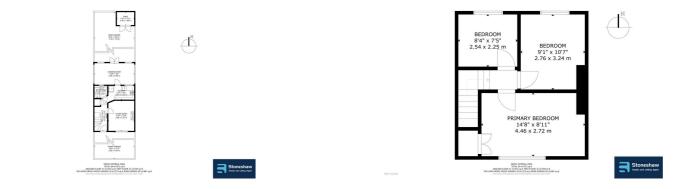

## Hallway

Via hardwood door, laminate flooring, radiator, stairs to 1st floor, storage cupboard with space for fridge freezer, doors to

# Lounge

13' 7" x 11' 9" (4.14m x 3.57m) Fitted carpet, feature fire place, radiator, double glazed uPVC window to front aspect.

# Bathroom

3 piece suite comprising low level w/c, wash hand basin, panel enclosed bath with electric shower, radiator, ceramic tiled splash backs, vinyl flooring, double glazed uPVC obscure window to garden room.

## Kitchen

## 11' 9" x 6' 0" (3.58m x 1.83m)

Eye and base level units, granite effect work tops, space and plumbing for gas cooker and washing machine, recently fitted wall mounted gas combi boiler (Untested), ceramic tiled splash backs and floor, radiator, composite sink with mixer tap, double glazed uPVC window and door to garden room.

#### Garden Room

Decked flooring, double glazed uPVC windows and doors to garden.

# Landing

Fitted carpet, loft access via pull down ladder, doors to

# Bedroom 1

14' 7" x 9' 1" (4.45m x 2.77m) with 1st measurement plus wardrobe recess. Fitted carpet, double radiator, flat plastered walls, fitted wardrobe, double glazed uPVC window to front aspect.

# Bedroom 2

10' 9" x 9' 1" (3.28m x 2.78m) narrowing to 2.426m. Fitted carpet, radiator, flat plastered ceiling and walls, double glazed uPVC window to rear aspect.

# Bedroom 3

8' 5" x 7' 7" (2.56m x 2.32m) Fitted carpet, radiator, flat plastered ceiling, double glazed uPVC window to rear aspect.

You can include any text here. The text can be modified upon generating your brochure.