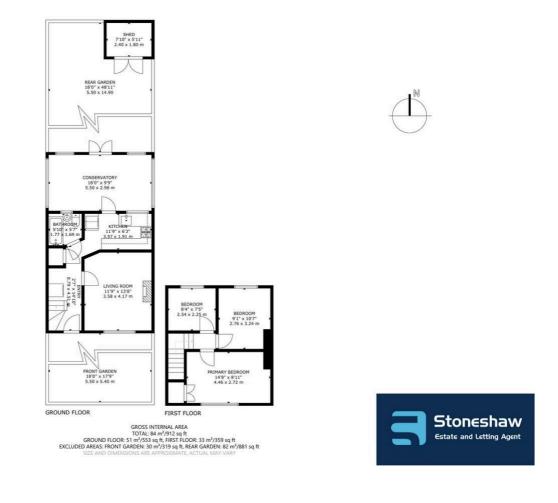

## Hallway

Via hardwood door, laminate flooring, radiator, stairs to 1st floor, storage cupboard with space for fridge freezer, doors to

# Lounge

13' 7" x 11' 9" (4.14m x 3.57m) Fitted carpet, feature fire place, radiator, double glazed uPVC window to front aspect.

# Bathroom

3 piece suite comprising low level w/c, wash hand basin, panel enclosed bath with electric shower, radiator, ceramic tiled splash backs, vinyl flooring, double glazed uPVC obscure window to garden room.

## Kitchen

## 11' 9" x 6' 0" (3.58m x 1.83m)

Eye and base level units, granite effect work tops, space and plumbing for gas cooker and washing machine, recently fitted wall mounted gas combi boiler (Untested), ceramic tiled splash backs and floor, radiator, composite sink with mixer tap, double glazed uPVC window and door to garden room.

#### Garden Room

Decked flooring, double glazed uPVC windows and doors to garden.

# Landing

Fitted carpet, loft access via pull down ladder, doors to

# Bedroom 1

14' 7" x 9' 1" (4.45m x 2.77m) with 1st measurement plus wardrobe recess. Fitted carpet, double radiator, flat plastered walls, fitted wardrobe, double glazed uPVC window to front aspect.

# Bedroom 2

10' 9" x 9' 1" (3.28m x 2.78m) narrowing to 2.426m. Fitted carpet, radiator, flat plastered ceiling and walls, double glazed uPVC window to rear aspect.

# Bedroom 3

8' 5" x 7' 7" (2.56m x 2.32m) Fitted carpet, radiator, flat plastered ceiling, double glazed uPVC window to rear aspect.

You can include any text here. The text can be modified upon generating your brochure.