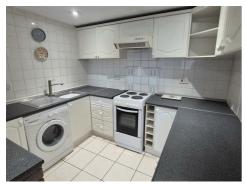

## 11 Clarendon Road, Southsea, PO5 2ED £825

GD3 Property are offering this spacious garden apartment on Clarendon Road close to local amenities.

The apartment is located at the rear of the property and has a small garden area. There is a spacious open-plan lounge and kitchen area with a free-standing oven and washing machine. Double bedroom with walk-in wardrobe, office area with a freestanding fridge/freezer and a bathroom with a white three-piece suite.