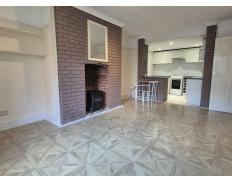

## 11 Clarendon Road, Southsea, PO5 2ED £825

GD3 Property are offering this spacious garden apartment on Clarendon Road close to local amenities.

The apartment is located at the rear of the property and has a small garden area. There is a spacious open-plan lounge and kitchen area with a free-standing oven and washing machine. Double bedroom with walk-in wardrobe, office area with a freestanding fridge/freezer and a bathroom with a white three-piece suite.