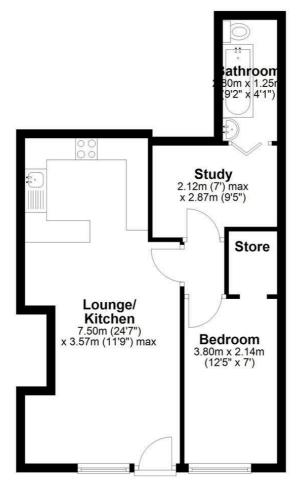

## 11 Clarendon Road, Southsea, PO5 2ED £825

GD3 Property are offering this spacious garden apartment on Clarendon Road close to local amenities.

The apartment is located at the rear of the property and has a small garden area. There is a spacious open-plan lounge and kitchen area with a free-standing oven and washing machine. Double bedroom with walk-in wardrobe, office area with a freestanding fridge/freezer and a bathroom with a white three-piece suite.

## **Ground Floor**

Approx. 45.3 sq. metres (487.1 sq. feet)

Total area: approx. 45.3 sq. metres (487.1 sq. feet)

www.gd3.co.uk