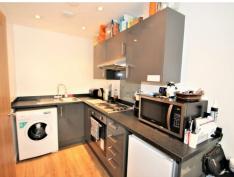

The property comprises a modern open plan kitchen and living area, a separate bedroom, and good size, tiled, bathroom with shower over bath.

The property further benefits from Electric central heating and double glazing.