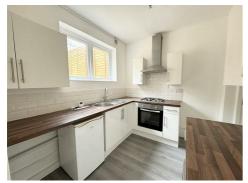

## \*\* VERY LARGE TWO-BEDROOM APARTMENT\*\*

GD3 is now marketing this very large, unfurnished basement apartment in Alhambra Road. The private entrance leads to a large hallway, the master bedroom which is a large double is located at the front of the property, and the second large double bedroom is located off the hallway. The bathroom comprises of sink, toilet & shower over bath. The lounge leads to the kitchen at the rear of the property. A separate toilet is located off the kitchen. A double-glazed door leads from the kitchen to the side patio area and steps to the private rear garden.