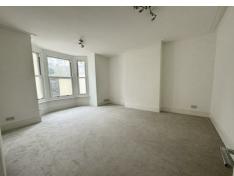

## \*\* VERY LARGE TWO-BEDROOM APARTMENT\*\*

GD3 is now marketing this very large, unfurnished basement apartment in Alhambra Road. The private entrance leads to a large hallway, the master bedroom which is a large double is located at the front of the property, and the second large double bedroom is located off the hallway. The bathroom comprises of sink, toilet & shower over bath. The lounge leads to the kitchen at the rear of the property. A separate toilet is located off the kitchen. A double-glazed door leads from the kitchen to the side patio area and steps to the private rear garden.