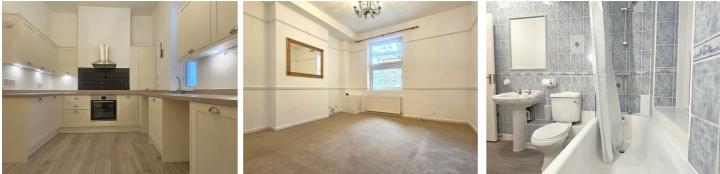

The apartment comprises a large lounge, three piece white suite bathroom with shower over bath, good size modern fitted kitchen with space for a dining table, there are two double bedrooms both with plenty of built-in storage space.