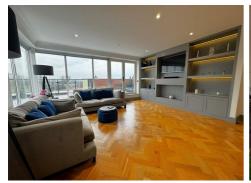

The apartment is available on a short term let of 6 months.

This fantastic space has been completed to a high standard with beautiful parquet flooring throughout and offers, a spacious dual-aspect lounge featuring a bespoke media wall with doors leading to the roof terrace, master bedroom with en-suite shower room and access to the balcony which connects to the main terrace, a modern kitchen with granite worktops which includes AEG appliances and a modern family bathroom. In our opinion, the most impressive feature of this already amazing property is the extensive roof terrace with brilliant views across the city and plenty of room for socialising.