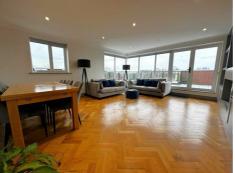

The apartment is available on a short term let of 6 months.

This fantastic space has been completed to a high standard with beautiful parquet flooring throughout and offers, a spacious dual-aspect lounge featuring a bespoke media wall with doors leading to the roof terrace, master bedroom with en-suite shower room and access to the balcony which connects to the main terrace, a modern kitchen with granite worktops which includes AEG appliances and a modern family bathroom. In our opinion, the most impressive feature of this already amazing property is the extensive roof terrace with brilliant views across the city and plenty of room for socialising.