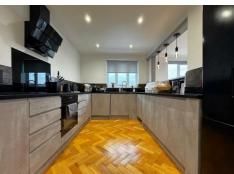

The apartment is available on a short term let of 6 months.

This fantastic space has been completed to a high standard with beautiful parquet flooring throughout and offers, a spacious dual-aspect lounge featuring a bespoke media wall with doors leading to the roof terrace, master bedroom with en-suite shower room and access to the balcony which connects to the main terrace, a modern kitchen with granite worktops which includes AEG appliances and a modern family bathroom. In our opinion, the most impressive feature of this already amazing property is the extensive roof terrace with brilliant views across the city and plenty of room for socialising.