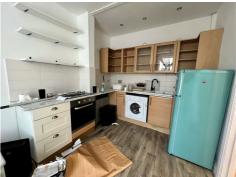

This apartment comprises, one good size double bedroom with built-in storage surrounding the bed, modern shower room with floor-to-ceiling tiles, open plan modern fitted kitchen/dining room, and large lounge area.