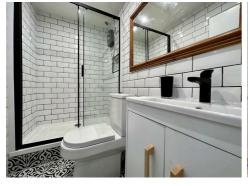

This apartment comprises, one good size double bedroom with built-in storage surrounding the bed, modern shower room with floor-to-ceiling tiles, open plan modern fitted kitchen/dining room, and large lounge area.