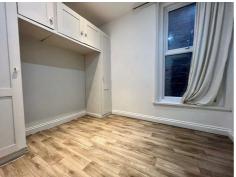

This apartment comprises, one good size double bedroom with built-in storage surrounding the bed, modern shower room with floor-to-ceiling tiles, open plan modern fitted kitchen/dining room, and large lounge area.