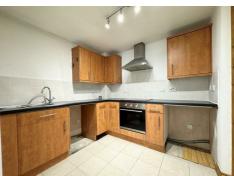

Once in the apartment, there is a lounge large with a Juliette balcony, a Modern kitchen with space for a washing machine and fridge/freezer, a double bedroom has built-in double wardrobe and a modern three-piece bathroom.