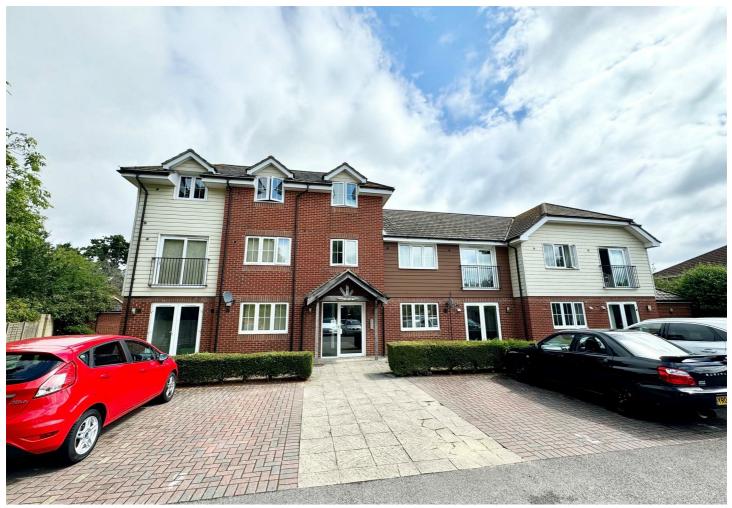

## The Oaks, Waterlooville, PO7 6DF £900 PCM

\*ONE BEDROOM APARTMENT\* \*ALLOCATED PARKING\*

GD3 Property welcomes this modern purpose-built unfurnished apartment located in the much-requested semi-rural area between Denmead and Hambleden, the property consists of an entrance hall with security entry, communal stairs to the first floor.

The apartment further benefits from a modern electric heating system, double glazing and allocated parking.

Council tax band – B (exemption may apply) EPC – C Month Contract – 12 months Rent: £900.00 Per colendar Month Security Deposit £1038.00 (5 WEEKS)