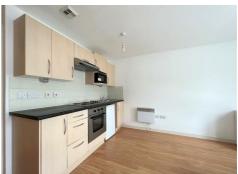

## The Round House, Portsmouth, PO1 3SG £750 PCM

\*PART-FURNISHED APARTMENT\* \*AVAILABLE NOW\*

A fabulous, part-furnished studio apartment in the much requested Gunwharf Quays development, this apartment has modern fixtures and fittings throughout and benefits from a lift service, security entry, and communal laundry facility. The interior of the flat consists of an entrance to a large lounge/bedroom / open plan contemporary fitted kitchen, a modern fitted shower room, a large picture window overlooking the development, and modern flooring and decor throughout. The property further benefits from a laundry area close to the train station and the university.