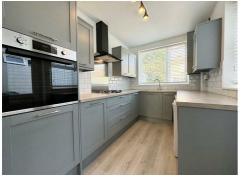

This house boasts a good-sized lounge, and an open-plan kitchen/dining area which is perfect for entertaining guests. The kitchen has a freestanding fridge/freezer, washing machine, and dishwasher included in the rental. The kitchen also has a door leading into the garden which has a wooden shed included in the rental. On the second floor, there is a large master bedroom with built in triple wardrobe, the second bedroom is a single bedroom or would be perfect to be used as an office. The