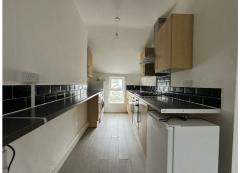

This apartment comprises of double bedroom, a large lounge, a bathroom with shower over bath, contemporary fitted kitchen including a gas hob and electric oven. This is ideal for a professional wishing to be close to local amenities and the seafront.