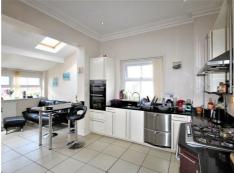

The room is on the first floor of the house and also has a shared shower room on the same floor.

The house has a communal kitchen/lounge/diner area and also has a garden at the rear.

If you would like to arrange a viewing, please call our office.