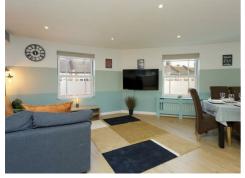

Set over two floors, this apartment offers on the lower level - A double bedroom, a modern bathroom with a shower over the bath. The heart of this apartment has to be the fantastic open-plan lounge/kitchen/diner, the area offers a great space to relax and socialise. The kitchen is to a high standard, well equipped and includes all white goods including a dishwasher.

## Lounge / kitchen / Diner