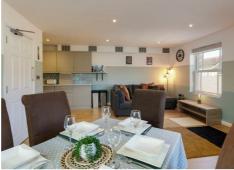

Set over two floors, this apartment offers on the lower level - A double bedroom, a modern bathroom with a shower over the bath. The heart of this apartment has to be the fantastic open-plan lounge/kitchen/diner, the area offers a great space to relax and socialise. The kitchen is to a high standard, well equipped and includes all white goods including a dishwasher.

## Lounge / kitchen / Diner