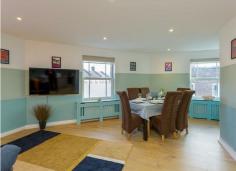

Set over two floors, this apartment offers on the lower level - A double bedroom, a modern bathroom with a shower over the bath. The heart of this apartment has to be the fantastic open-plan lounge/kitchen/diner, the area offers a great space to relax and socialise. The kitchen is to a high standard, well equipped and includes all white goods including a dishwasher.

## Lounge / kitchen / Diner