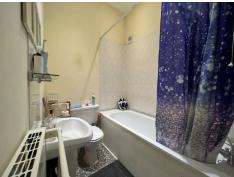

The property comprises; a double bedroom, three piece white suite bathroom with a shower over the bath and a separate kitchen area with an integrated oven/ gas hob with overhead extractor fan, the large lounge faces towards the street