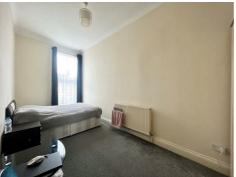

The property comprises; a double bedroom, three piece white suite bathroom with a shower over the bath and a separate kitchen area with an integrated oven/ gas hob with overhead extractor fan, the large lounge faces towards the street