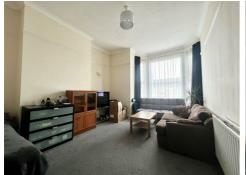

The property comprises; a double bedroom, three piece white suite bathroom with a shower over the bath and a separate kitchen area with an integrated oven/ gas hob with overhead extractor fan, the large lounge faces towards the street