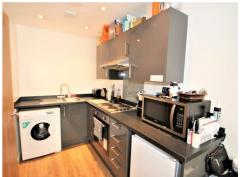

The property comprises a modern open plan kitchen and living area, a separate bedroom, and good size, tiled, bathroom with shower over bath.

The property further benefits from Electric central heating and double glazing.