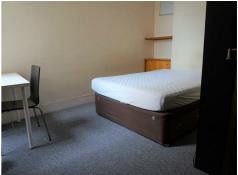

The modern kitchen has a gloss finish and is a separate living room. The kitchen has plenty of cupboard and worktop space, a washing machine and microwave is included within the property. All bedrooms have double beds, a wardrobe, desk and chair.