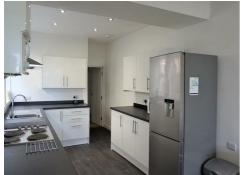

The modern kitchen has a gloss finish and is a separate living room. The kitchen has plenty of cupboard and worktop space, a washing machine and microwave is included within the property. All bedrooms have double beds, a wardrobe, desk and chair.