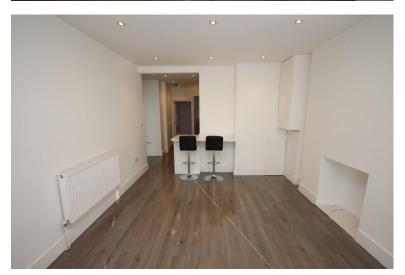

Modern kitchen with integrated appliances to include, fridge/freezer, washing machine, dishwasher, oven and hob.

Please contact us to arrange a viewing.