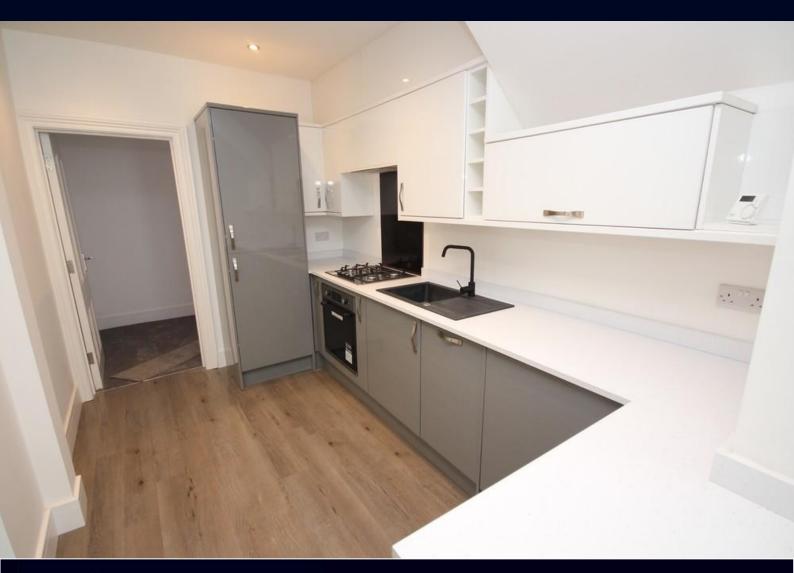

## Property Description

Two bedroom ground floor flat with a private enclosed front garden.

Externally there is a communal bike store and bin area.

Brand new lease to be granted - 150 years

Ground rent - £250 per annum.

Modern kitchen with integrated appliances to include, fridge/freezer, washing machine, dishwasher, oven and hob.

Please contact us to arrange a viewing.