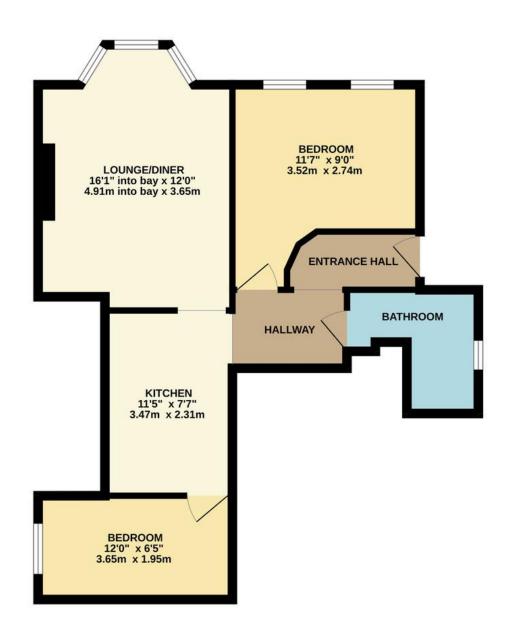

## GROUND FLOOR 565 sq.ft. (52.5 sq.m.) approx.

TOTAL FLOOR AREA: 565 sq.ft. (52.5 sq.m.) approx.

Whilst every attempt has been made to ensure the accuracy of the floorplan contained here, measurements of doors, windows, rooms and any other items are approximate and no responsibility is taken for any error, omission or mis-statement. This plan is for illustrative purposes only and should be used as such by any prospective purchaser. The services, systems and appliances shown have not been tested and no guarantee