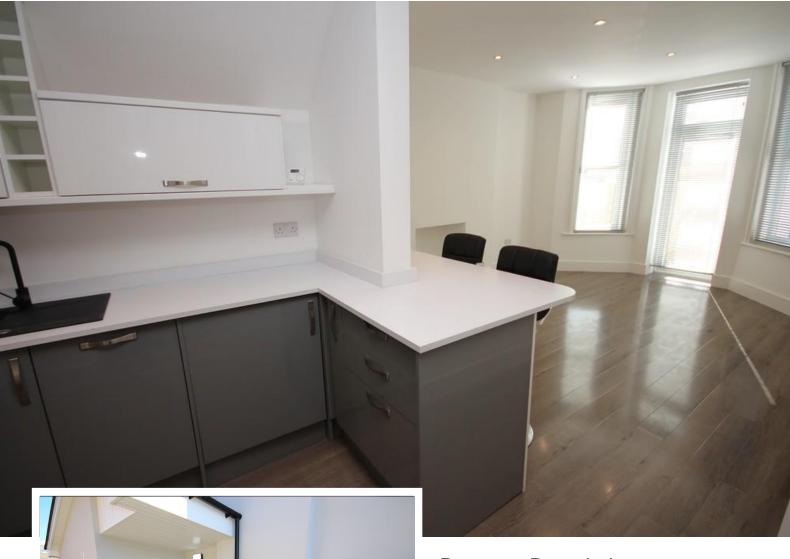

## Property Description

Two bedroom ground floor flat with a private enclosed front garden.

Externally there is a communal bike store and bin area.

Brand new lease to be granted - 150 years

Ground rent - £250 per annum.

Modern kitchen with integrated appliances to include, fridge/freezer, washing machine, dishwasher, oven and hob.

Please contact us to arrange a viewing.