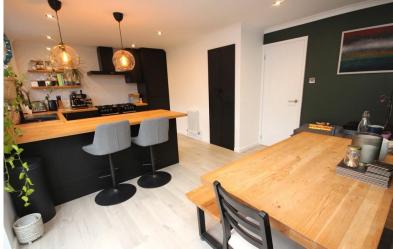

The accommodation comprises of a modern kitchen/diner with integrated dishwasher and sliding patio doors lead to the rear garden. A spacious bright lounge occupies the full width of the property. A modern downstairs WC completes the ground floor accommodation.