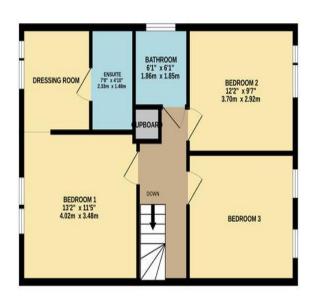

The first floor comprises of a fantastic master bedroom with dressing room and ensuite, two further double bedrooms and bathroom.

The front garden is laid to lawn with a driveway to the side providing off road parking leading to an attached garage. The rear garden has a patio area, mainly laid to lawn and bounded by fencing.

The property is situated in a very popular area in a quiet cul-de-sac location.

Muscliff primary school is located within 0.3 miles & Bournemouth school is within 0.6 miles.

Approximate measurements can be found on the floorplan.

### 1ST FLOOR 599 sq.ft. (55.7 sq.m.) approx.