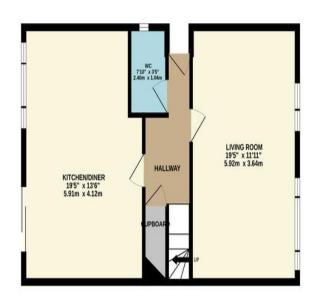

The accommodation comprises of a modern kitchen/diner with integrated dishwasher and sliding patio doors lead to the rear garden. A spacious bright lounge occupies the full width of the property. A modern downstairs WC completes the ground floor accommodation.

The property is situated in a very popular area in a quiet cul-de-sac location.

Muscliff primary school is located within 0.3 miles & Bournemouth school is within 0.6 miles.

Approximate measurements can be found on the floorplan.

No forward chain.

GROUND FLOOR 592 sq.ft. (55.0 sq.m.) approx.