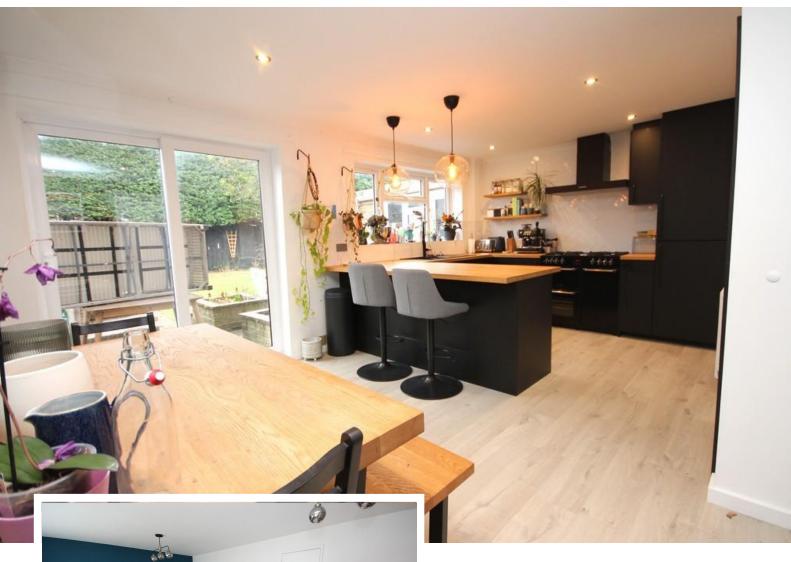

The accommodation comprises of a modern kitchen/diner with integrated dishwasher and sliding patio doors lead to the rear garden. A spacious bright lounge occupies the full width of the property. A modern downstairs WC completes the ground floor accommodation.