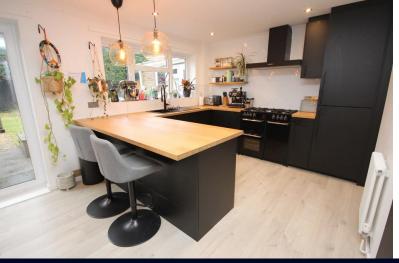

The accommodation comprises of a modern kitchen/diner with integrated dishwasher and sliding patio doors lead to the rear garden. A spacious bright lounge occupies the full width of the property. A modern downstairs WC completes the ground floor accommodation.