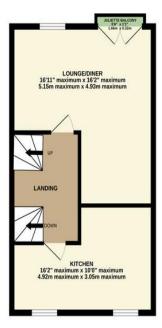

The accommodation comprises, lounge/diner with Juliet Balcony overlooking a small park to the front aspect. The kitchen/breakfast room benefits from a integrated double oven, six burner gas hob and space for dishwasher and table and chairs. Two bedrooms, jack & jill ensuite shower room and a utility room are located on the ground floor. Two further bedrooms, ensuite and family room are located on the top floor.

Approximate measurements can be found on the floorplan.

Council tax - Band D.

GROUND FLOOR 419 sq.ft. (39.0 sq.m.) approx.

1ST FLOOR 420 sq.ft. (39.0 sq.m.) approx.

2ND FLOOR 406 sq.ft. (37.7 sq.m.) approx.

TOTAL FLOOR AREA: 1245 sq.ft. (115.7 sq.m.) approx. Whils every attempt has been made to ensure the accuracy of the floorplan contained here, measurements of doors, windows, rooms and any or where them are approximate and no responsibility is taken for any error, omission or mis-statement. This plan is for illustrative purposes only and should be used as such by any prospective purchaser. The services, systems and applicances shown have no been tested and no guarantee as to their operability or efficiency can be given. Made with Meropo £0202