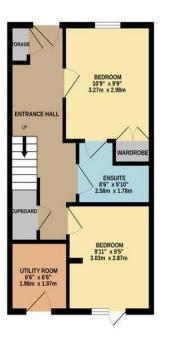

The accommodation comprises, lounge/diner with Juliet Balcony overlooking a small park to the front aspect. The kitchen/breakfast room benefits from a integrated double oven, six burner gas hob and space for dishwasher and table and chairs. Two bedrooms, jack & jill ensuite shower room and a utility room are located on the ground floor. Two further bedrooms, ensuite and family room are located on the top floor.

Approximate measurements can be found on the floorplan.

Council tax - Band D.

GROUND FLOOR 419 sq.ft. (39.0 sq.m.) approx.

1ST FLOOR 420 sq.ft. (39.0 sq.m.) approx.

2ND FLOOR 406 sq.ft. (37.7 sq.m.) approx.

TOTAL FLOOR AREA: 1245 sq.ft. (115.7 sq.m.) approx. Whils every attempt has been made to ensure the accuracy of the floorplan contained here, measurements of doors, windows, rooms and any or where them are approximate and no responsibility is taken for any error, omission or mis-statement. This plan is for illustrative purposes only and should be used as such by any prospective purchaser. The services, systems and applicances shown have no been tested and no guarantee as to their operability or efficiency can be given. Made with Meropo £0202