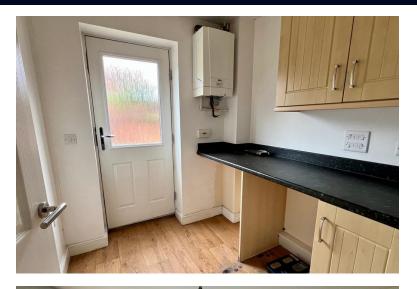

The accommodation comprises, lounge/diner with Juliet Balcony overlooking a small park to the front aspect. The kitchen/breakfast room benefits from a integrated double oven, six burner gas hob and space for dishwasher and table and chairs. Two bedrooms, jack & jill ensuite shower room and a utility room are located on the ground floor. Two further bedrooms, ensuite and family room are located on the top floor.