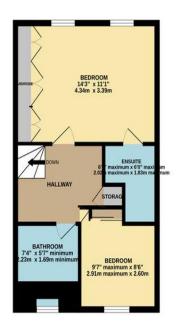

The accommodation comprises, lounge/diner with Juliet Balcony overlooking a small park to the front aspect. The kitchen/breakfast room benefits from a integrated double oven, six burner gas hob and space for dishwasher and table and chairs. Two bedrooms, jack & jill ensuite shower room and a utility room are located on the ground floor. Two further bedrooms, ensuite and family room are located on the top floor.

Approximate measurements can be found on the floorplan.

Council tax - Band D.

GROUND FLOOR 419 sq.ft. (39.0 sq.m.) approx.

1ST FLOOR 420 sq.ft. (39.0 sq.m.) approx.

2ND FLOOR 406 sq.ft. (37.7 sq.m.) approx.

TOTAL FLOOR AREA: 1245 sq.ft. (115.7 sq.m.) approx. Whils every attempt has been made to ensure the accuracy of the floorplan contained here, measurements of doors, windows, rooms and any or where them are approximate and no responsibility is taken for any error, omission or mis-statement. This plan is for illustrative purposes only and should be used as such by any prospective purchaser. The services, systems and applicances shown have no been tested and no guarantee as to their operability or efficiency can be given. Made with Meropo £0202