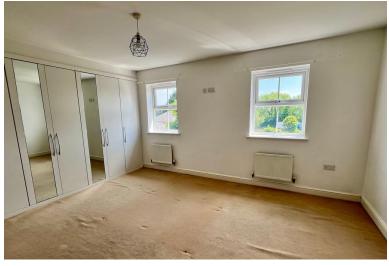

The accommodation comprises, lounge/diner with Juliet Balcony overlooking a small park to the front aspect. The kitchen/breakfast room benefits from a integrated double oven, six burner gas hob and space for dishwasher and table and chairs. Two bedrooms, jack & jill ensuite shower room and a utility room are located on the ground floor. Two further bedrooms, ensuite and family room are located on the top floor.