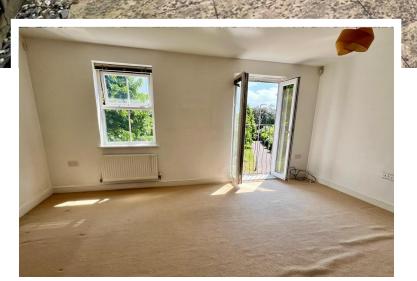

The accommodation comprises, lounge/diner with Juliet Balcony overlooking a small park to the front aspect. The kitchen/breakfast room benefits from a integrated double oven, six burner gas hob and space for dishwasher and table and chairs. Two bedrooms, jack & jill ensuite shower room and a utility room are located on the ground floor. Two further bedrooms, ensuite and family room are located on the top floor.