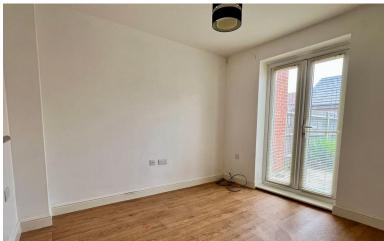

The accommodation comprises, lounge/diner with Juliet Balcony overlooking a small park to the front aspect. The kitchen/breakfast room benefits from a integrated double oven, six burner gas hob and space for dishwasher and table and chairs. Two bedrooms, jack & jill ensuite shower room and a utility room are located on the ground floor. Two further bedrooms, ensuite and family room are located on the top floor.