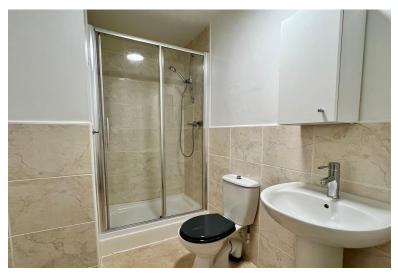

The accommodation comprises, lounge/diner with Juliet Balcony overlooking a small park to the front aspect. The kitchen/breakfast room benefits from a integrated double oven, six burner gas hob and space for dishwasher and table and chairs. Two bedrooms, jack & jill ensuite shower room and a utility room are located on the ground floor. Two further bedrooms, ensuite and family room are located on the top floor.