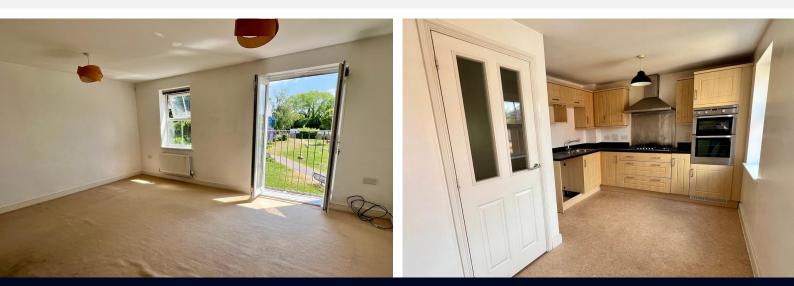

The accommodation comprises, lounge/diner with Juliet Balcony overlooking a small park to the front aspect. The kitchen/breakfast room benefits from a integrated double oven, six burner gas hob and space for dishwasher and table and chairs. Two bedrooms, jack & jill ensuite shower room and a utility room are located on the ground floor. Two further bedrooms, ensuite and family room are located on the top floor.