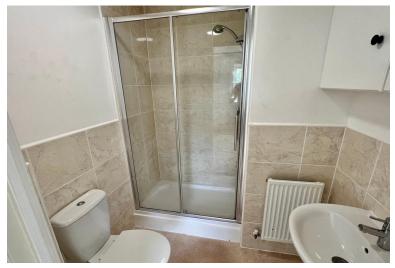

The accommodation comprises, lounge/diner with Juliet Balcony overlooking a small park to the front aspect. The kitchen/breakfast room benefits from a integrated double oven, six burner gas hob and space for dishwasher and table and chairs. Two bedrooms, jack & jill ensuite shower room and a utility room are located on the ground floor. Two further bedrooms, ensuite and family room are located on the top floor.