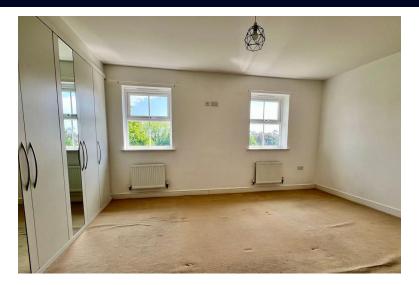

The accommodation comprises, lounge/diner with Juliet Balcony overlooking a small park to the front aspect. The kitchen/breakfast room benefits from a integrated double oven, six burner gas hob and space for dishwasher and table and chairs. Two bedrooms, jack & jill ensuite shower room and a utility room are located on the ground floor. Two further bedrooms, ensuite and family room are located on the top floor.