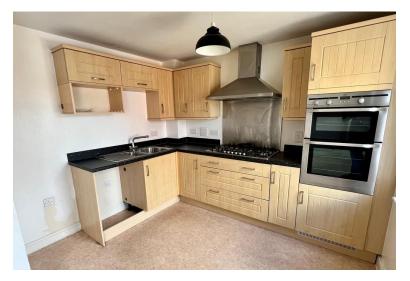

The accommodation comprises, lounge/diner with Juliet Balcony overlooking a small park to the front aspect. The kitchen/breakfast room benefits from a integrated double oven, six burner gas hob and space for dishwasher and table and chairs. Two bedrooms, jack & jill ensuite shower room and a utility room are located on the ground floor. Two further bedrooms, ensuite and family room are located on the top floor.