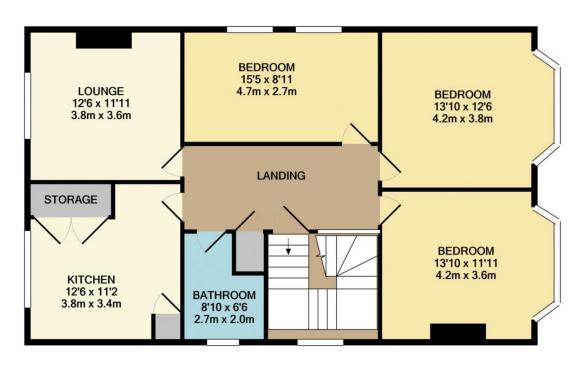

The full accommodation comprises of, lounge, kitchen/breakfast room, three large double bedrooms, two of which have large bay windows overlooking the tree lined avenue. The bathroom completes the accommodation.

Council tax - band B.

Whilst every attempt has been made to ensure the accuracy of the floor plan contained here, measurements of doors, windows, rooms and any other items are approximate and no responsibility is taken for any error, omission, or mis-statement. This plan is for illustrative purposes only and should be used as such by any prospective purchaser. The services, systems and appliances shown have not been tested and no guarantee as to their operability or efficiency can be given

Made with Metropix ©2020

GROUND FLOOR APPROX. FLOOR AREA 76 SQ.FT. (7.1 SQ.M.)

1ST FLOOR APPROX. FLOOR AREA 984 SQ.FT. (91.4 SQ.M.)