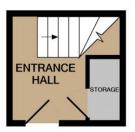

Council tax - band B.

Whilst every attempt has been made to ensure the accuracy of the floor plan contained here, measurements of doors, windows, rooms and any other items are approximate and no responsibility is taken for any error, omission, or mis-statement. This plan is for illustrative purposes only and should be used as such by any prospective purchaser. The services, systems and appliances shown have not been tested and no guarantee as to their operability or efficiency can be given

Made with Metropix ©2020

GROUND FLOOR APPROX. FLOOR AREA 76 SQ.FT. (7.1 SQ.M.)

1ST FLOOR APPROX. FLOOR AREA 984 SQ.FT. (91.4 SQ.M.)