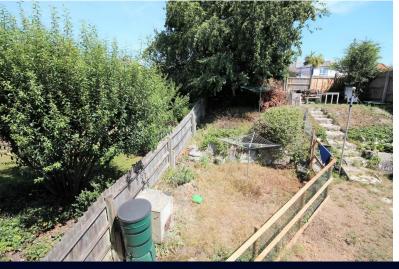

The front garden is divided in half with the upstairs flat. The section of rear garden is mainly laid to lawn with a selection of shrubs, bounded by fencing.

The property is being sold with the freehold title and no forward chain.