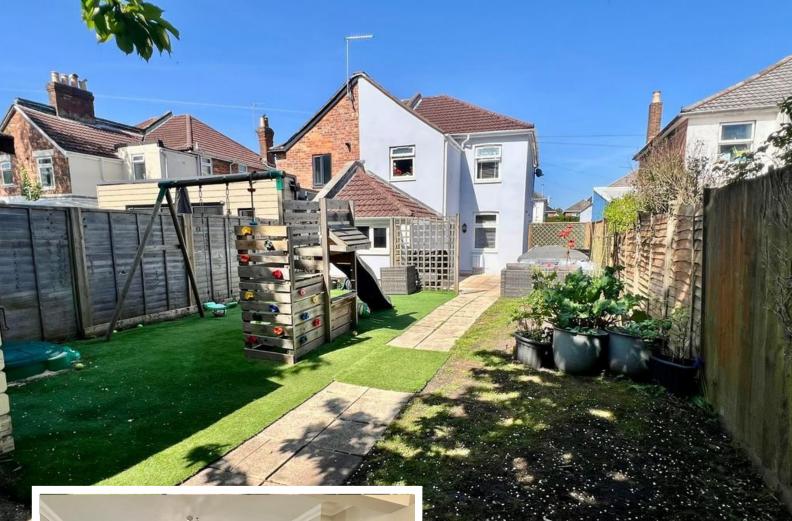

Further benefits include gas central heating (boiler warranty till 2029), UPVC double glazing.

Outside the front block paved driveway allows parking for two vehicles. Secure side gate leads to the southerly facing rear garden split between lawn, artificial grass and stone patio.