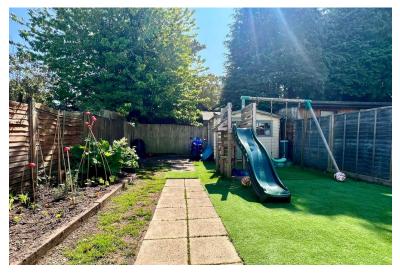

Further benefits include gas central heating (boiler warranty till 2029), UPVC double glazing.

Outside the front block paved driveway allows parking for two vehicles. Secure side gate leads to the southerly facing rear garden split between lawn, artificial grass and stone patio.