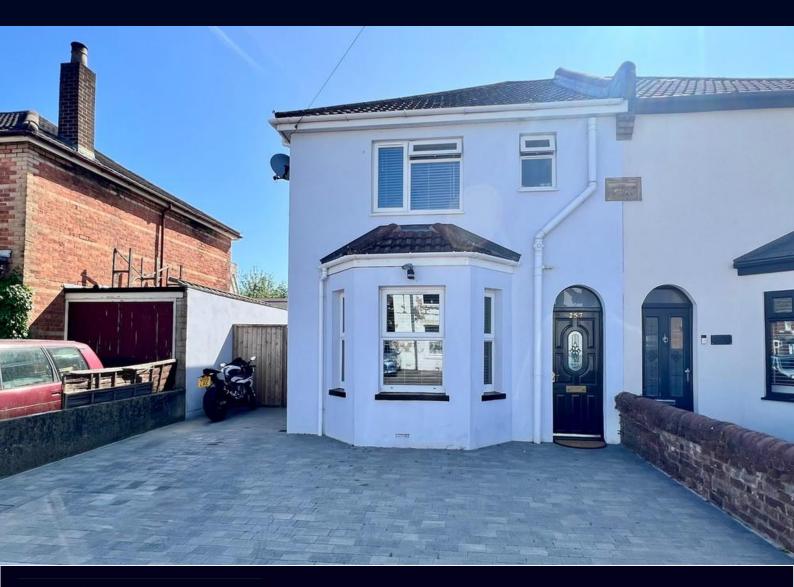

## Malmesbury Park Road, Bournemouth

- Three bedroom semi-detached house
- Well presented throughout
- Southerly facing rear garden
- Off road parking

£350,000 EPC Rating 'TBC'

## 257 Malmesbury Park Road, Bournemouth, BH8 8PX

## Property Description

This semi detached family home is beautifully presented whilst offering spacious living throughout. The property benefits from a 26ft lounge/diner, modern fitted kitchen allowing access onto the rear garden. Modern downstairs WC, three first floor bedrooms and bathroom.

Further benefits include gas central heating (boiler warranty till 2029), UPVC double glazing.

Outside the front block paved driveway allows parking for two vehicles. Secure side gate leads to the southerly facing rear garden split between lawn, artificial grass and stone patio.