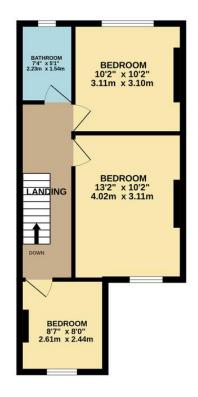

GROUND FLOOR 516 sq.ft. (48.0 sq.m.) approx.

LOUNGE/DINER 26'4" into bay x 11'10" max 8.02m into bay x 3.61m max 1ST FLOOR 422 sq.ft. (39.2 sq.m.) approx.

TOTAL FLOOR AREA: 938 sq.ft. (87.2 sq.m.) approx. Whist every attempt has been made to ensure the accuracy of the flooplan contained here, measurements of doors, windows, rooms and any or their tems are approximate and on responsibility is taken for any error, omission or mis-statement. This plan is for illustrative purposes only and should be used as such by any prospective purchaser. The services, systems and applicances shown have not been tested and no guarantee as to their openability or efficiency, can be given. Made with Merpork c6205