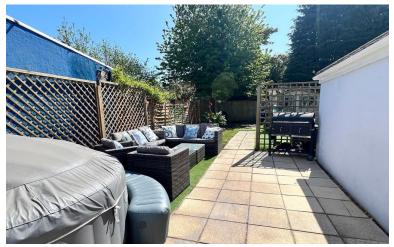

Further benefits include gas central heating (boiler warranty till 2029), UPVC double glazing.

Outside the front block paved driveway allows parking for two vehicles. Secure side gate leads to the southerly facing rear garden split between lawn, artificial grass and stone patio.