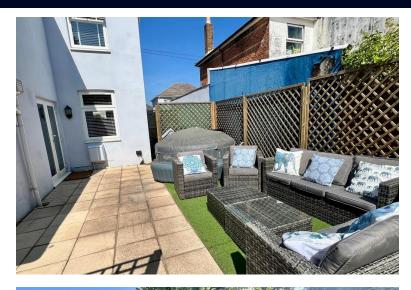

Further benefits include gas central heating (boiler warranty till 2029), UPVC double glazing.

Outside the front block paved driveway allows parking for two vehicles. Secure side gate leads to the southerly facing rear garden split between lawn, artificial grass and stone patio.