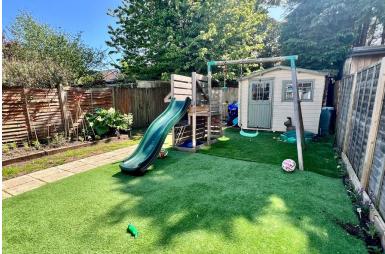

Further benefits include gas central heating (boiler warranty till 2029), UPVC double glazing.

Outside the front block paved driveway allows parking for two vehicles. Secure side gate leads to the southerly facing rear garden split between lawn, artificial grass and stone patio.