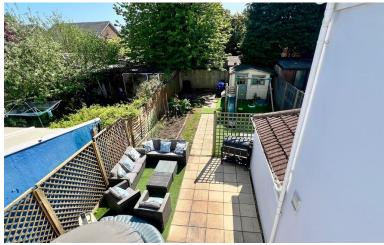

Further benefits include gas central heating (boiler warranty till 2029), UPVC double glazing.

Outside the front block paved driveway allows parking for two vehicles. Secure side gate leads to the southerly facing rear garden split between lawn, artificial grass and stone patio.